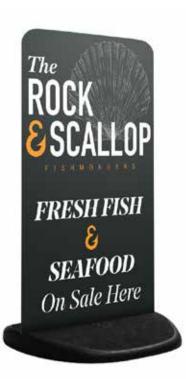

## ECOFLEXTRA PANEL PAVEMENT SIGN

Ecoflextra Pavement Sign With a Flexible Heavy-Duty Aluminium Display Panel

## **FEATURES:**

- Double sided poster display in a wide range of sizes.
- Front opening 32mm profile aluminium snapframes with rounded corners for safety.
- Anti-glare poster cover sheets are UV stable and filter sunlight to protect poster colours.
- Galvanised steel back panels and hinged locking arms for optimum weight and stability.
- Back panel suitable for vinyl application enabling messaging between poster promotions.
- Fold flat design easy to move and store.
- Optional chalk insert panels available.