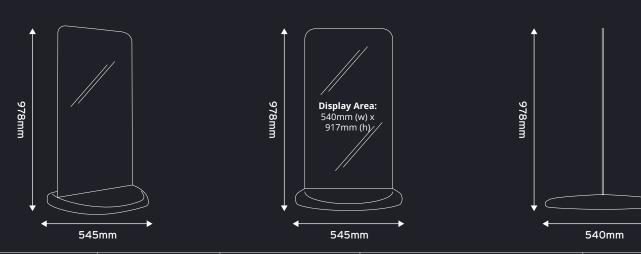

## **DIMENSIONS:**

| PANEL OPTIONS | PANEL SIZE (MM) | DISPLAY AREA (MM) | O/A DIMENSIONS (W X H X D MM) | WEIGHT (KG) |
|---------------|-----------------|-------------------|-------------------------------|-------------|
| ALUMINIUM     | 540 X 952       | 540 X 917         | 545 X 978 X 540               | 11.3        |
| CHALKBOARD    | 540 X 952       | 540 X 917         | 545 X 978 X 540               | 11.7        |