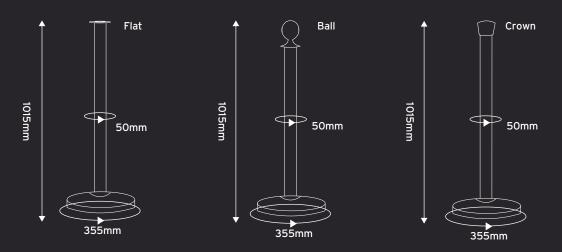

FLAT

BALL CROWN

**DIMENSIONS:** 

|   | HEIGHT (MM) | WEIGHT (KG) | POST DIAMETER (MM) | BASE DIAMETER (MM) |
|---|-------------|-------------|--------------------|--------------------|
|   | 990         | 9           | 50                 | 355                |
|   | 990         | 9           | 50                 | 355                |
| J | 990         | 9           | 50                 | 355                |