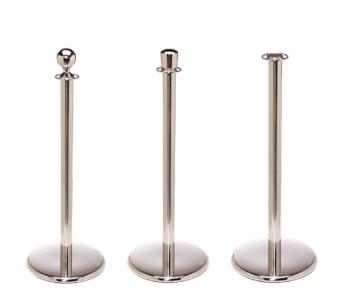

## **FEATURES:**

- Post For Rope Queue Barriers
- Effective & Practical Rope Barrier
- Heavy Duty Steel Stanchions
- Cast Iron Base With Rubber Floor Protector
- Three Post Finishes
- 3 Post Top Cap Ball, Flat or Crown
- Barrier Ropes Available Separately
- 3 Year Warranty
- UK Manufactured

FLAT

BALL CROWN

**DIMENSIONS:** 

|   | HEIGHT (MM) | WEIGHT (KG) | POST DIAMETER (MM) | BASE DIAMETER (MM) |
|---|-------------|-------------|--------------------|--------------------|
|   | 990         | 9           | 50                 | 355                |
|   | 990         | 9           | 50                 | 355                |
| J | 990         | 9           | 50                 | 355                |