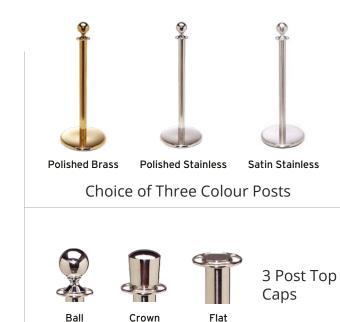

## **FEATURES:**

- Post For Rope Queue Barriers
- Effective & Practical Rope Barrier
- Heavy Duty Steel Stanchions
- Cast Iron Base With Rubber Floor Protector
- Three Post Finishes
- 3 Post Top Cap Ball, Flat or Crown
- Barrier Ropes Available Separately
- 3 Year Warranty
- UK Manufactured

FLAT

BALL CROWN

**DIMENSIONS:** 

|   | HEIGHT (MM) | WEIGHT (KG) | POST DIAMETER (MM) | BASE DIAMETER (MM) |
|---|-------------|-------------|--------------------|--------------------|
|   | 990         | 9           | 50                 | 355                |
|   | 990         | 9           | 50                 | 355                |
| J | 990         | 9           | 50                 | 355                |