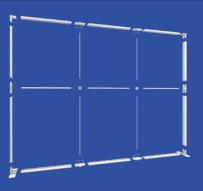

## **KIT LIST:**

- Horizontal Frame Section: x6
- Vertical Frame Section: x4
- Horizontal Support Pole: x3
- Vertical Support Pole: x4
- Square Support Pole Connector: x2
- Corner Section: x2
- Frame Connectors (for vertical section): x2
- Frame Connectors (for horizontal section): x2
- Stabilising Feet: x2
- Square support foot: x2
- Premium Trolley Bag With Foam Inserts: x1
- Power Cable & Transformer: x2