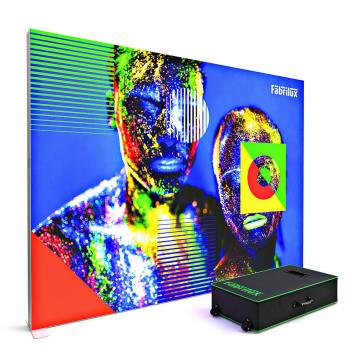

## FABRILUX® Freestanding LED Backlit Exhibition Stand Lightbox 3000 x 2250mm

## (2x power cables required to run display)

- Male/Male Lighting Cable: x4
- Female/Female Lighting Cable: x1

01733 511030 sales@xldisplays.co.uk

Premium SEG Printed Fabric Graphics

Includes Premium Padded Case With Wheels