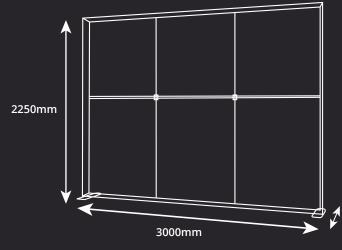

## FABRILUX® Freestanding LED Backlit Exhibition Stand Lightbox 3000 x 2250mm



## **KIT LIST:**

- Horizontal Frame Section: x6
- Vertical Frame Section: x4
- Horizontal Support Pole: x3
- Vertical Support Pole: x4
- Square Support Pole Connector: x2
- Corner Section: x2
- Frame Connectors (for vertical section): x2
- Frame Connectors (for horizontal section): x2
- Stabilising Feet: x2
- Square support foot: x2
- Premium Trolley Bag With Foam Inserts: x1
- Power Cable & Transformer: x2

## (2x power cables required to run display)

- Male/Male Lighting Cable: x4
- Female/Female Lighting Cable: x1



01733 511030 sales@xldisplays.co.uk





Premium SEG Printed Fabric Graphics



Includes Premium Padded Case With Wheels

## **DIMENSIONS:**



Weight: 28kg Extrusion: 120mm

Lights: Lumen 260 per Bulb / 6500K Kelvin / Daylight Colour Temperature

Input Power: 100- 240V 50/60Hz 2.0A

Output Power: 24V 6.35A Life Expectancy: 50,000 Hours