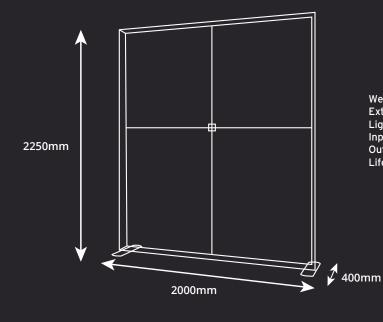

## FABRILUX® Freestanding LED Lightbox Exhibition Stand 2000 X 2250mm

## **DIMENSIONS:**

Weight: 24kg Extrusion: 120mm

Lights: Lumen 260 per Bulb / 6500K Kelvin / Daylight Colour Temperature

Input Power: 100- 240V 50/60Hz Output Power: 24V 6.35A Life Expectancy: 50,000 Hours