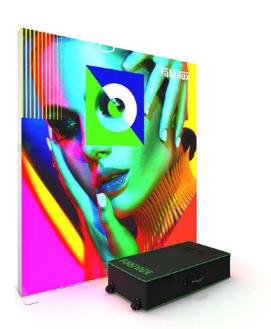

## FABRILUX® Freestanding LED Lightbox Exhibition Stand 2000 X 2250mm

01733 511030 sales@xldisplays.co.uk

Premium SEG Printed Fabric Graphics

Includes Premium Padded Case With Wheels