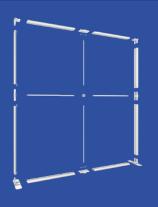

## **KIT LIST:**

- Horizontal Frame Section: x4
- Vertical Frame Section: x4
- Horizontal Support Pole: x2
- Vertical Support Pole: x2
- Square Support Pole Connector: x1
- Corner Section: x2
- Frame Connectors (for vertical section): x2
- Frame Connectors (for horizontal section): x2
- Stabilising Feet: x2
- Square support foot: x1
- Premium Trolley Bag With Foam Inserts: x1
- Power Cable & Transformer: x2
  (Display will run on 1x power cable)
- Male/Male Lighting Cable: x2