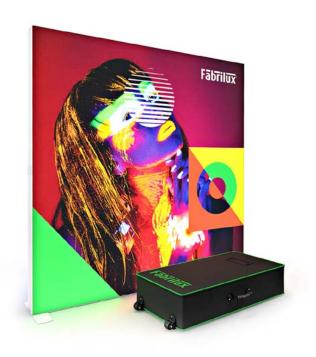

## FABRILUX® Freestanding LED Lightbox Exhibition Stand 2000 X 2000mm

Premium SEG Printed Fabric Graphics

Includes Premium Padded Case With Wheels