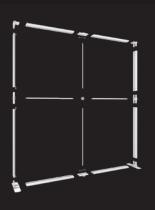

## **DIMENSIONS:**

## **KIT LIST:**

- Horizontal Frame Section: x4
- Vertical Frame Section: x4
- Horizontal Support Pole: x2
- Vertical Support Pole: x2
- Square Support Pole Connector: x1
- Corner Section: x2
- Frame Connectors (for vertical section): x2
- Frame Connectors (for horizontal section): x2
- Stabilising Feet: x2
- Square support foot: x1
- Premium Trolley Bag With Foam Inserts: x1
- Power Cable & Transformer: x2