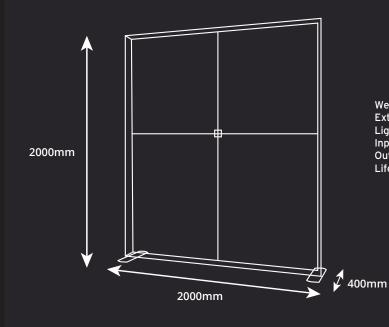

## FABRILUX® Freestanding LED Lightbox Exhibition Stand 2000 X 2000mm







Premium SEG Printed Fabric Graphics



Includes Premium Padded Case With Wheels

## **DIMENSIONS:**

## **KIT LIST:**

- Horizontal Frame Section: x4
- Vertical Frame Section: x4
- Horizontal Support Pole: x2
- Vertical Support Pole: x2
- Square Support Pole Connector: x1
- Corner Section: x2
- Frame Connectors (for vertical section): x2
- Frame Connectors (for horizontal section): x2
- Stabilising Feet: x2
- Square support foot: x1
- Premium Trolley Bag With Foam Inserts: x1
- Power Cable & Transformer: x2

## (Display will run on 1x power cable)

• Male/Male Lighting Cable: x2



01733 971800 sales@ledlightbox.co.uk



Weight: 25kg Extrusion: 120mm

Lights: Lumen 260 per Bulb / 6500K Kelvin / Daylight Colour Temperature

Input Power: 100- 240V 50/60Hz Output Power: 24V 6.35A Life Expectancy: 50,000 Hours