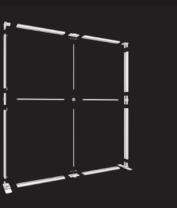

## **KIT LIST:**

- Horizontal Frame Section: x4
- Vertical Frame Section: x4
- Horizontal Support Pole: x2
- Vertical Support Pole: x2
- Square Support Pole Connector: x1
- Corner Section: x2
- Frame Connectors (for vertical section): x2
- Frame Connectors (for horizontal section): x2
- Stabilising Feet: x2
- Square support foot: x1
- Premium Trolley Bag With Foam Inserts: x1
- Power Cable & Transformer: x2
- (Display will run on 1x power cable)
- Male/Male Lighting Cable: x2