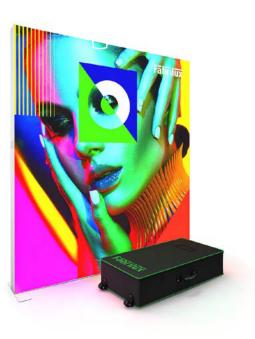

## FABRILUX® Freestanding LED Lightbox Exhibition Stand 2000 X 2250mm

**LED LIGHTBOX** 01733 971800 sales@ledlightbox.co.uk

Premium SEG Printed Fabric Graphics

Includes Premium Padded Case With Wheels