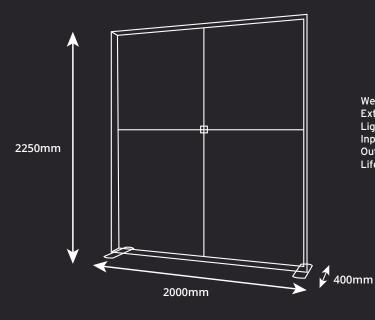

## **DIMENSIONS:**

Weight: 24kg Extrusion: 120mm Lights: Lumen 260 per Bulb / 6500K Kelvin / Daylight Colour Temperature Input Power: 100- 240V 50/60Hz Output Power: 24V 6.35A Life Expectancy: 50,000 Hours