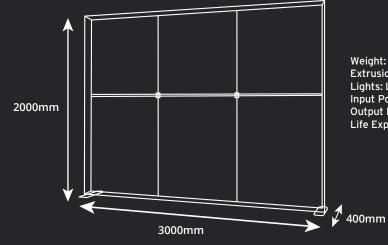

## FABRILUX® Freestanding LED Backlit Exhibition Stand Lightbox 3000 x 2000mm

## **DIMENSIONS:**

Weight: 28kg Extrusion: 120mm

Lights: Lumen 260 per Bulb / 6500K Kelvin / Daylight Colour Temperature

Input Power: 100- 240V 50/60Hz 2.0A

Output Power: 24V 6.35A Life Expectancy: 50,000 Hours