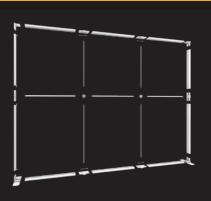

## **KIT LIST:**

- Horizontal Frame Section: x6
- Vertical Frame Section: x4
- Horizontal Support Pole: x3
- Vertical Support Pole: x4
- Square Support Pole Connector: x2
- Corner Section: x2
- Frame Connectors (for vertical section): x2
- Frame Connectors (for horizontal section): x2
- Stabilising Feet: x2
- Square support foot: x2
- Premium Trolley Bag With Foam Inserts: x1
- Power Cable & Transformer: x2