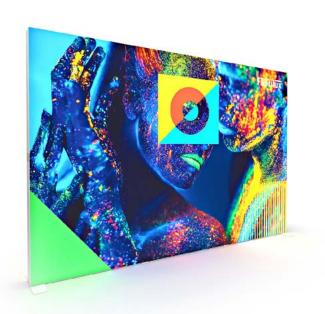

## FABRILUX® Freestanding LED Backlit Exhibition Stand Lightbox 3000 x 2000mm

## (2x power cables required to run display)

- Male/Male Lighting Cable: x4
- Female/Female Lighting Cable: x1

01733 971800 sales@ledlightbox.co.uk

Premium SEG Printed Fabric Graphics

Includes Premium Padded Case With Wheels