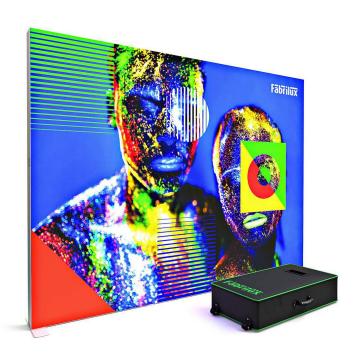

## **FABRILUX® Freestanding LED Backlit Exhibition Stand Lightbox 3000 x 2250mm**

## (2x power cables required to run display)

- Male/Male Lighting Cable: x4
- Female/Female Lighting Cable: x1

01733 971800 sales@ledlightbox.co.uk

Premium SEG Printed Fabric **Graphics** 

**Includes Premium** Padded Case With Wheels

## **DIMENSIONS:**

Weight: 28kg Extrusion: 120mm

Lights: Lumen 260 per Bulb / 6500K Kelvin / Daylight Colour Temperature

Input Power: 100-240V 50/60Hz 2.0A

Output Power: 24V 6.35A Life Expectancy: 50,000 Hours