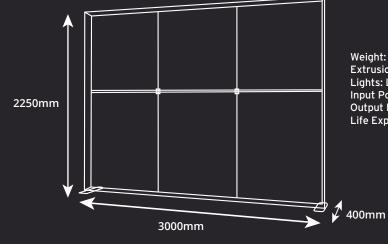

## **FABRILUX® Freestanding LED Backlit Exhibition Stand Lightbox 3000 x 2250mm**

## **DIMENSIONS:**

Weight: 28kg Extrusion: 120mm

Lights: Lumen 260 per Bulb / 6500K Kelvin / Daylight Colour Temperature

Input Power: 100-240V 50/60Hz 2.0A

Output Power: 24V 6.35A Life Expectancy: 50,000 Hours