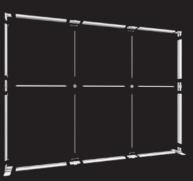

## **KIT LIST:**

- Horizontal Frame Section: x6
- Vertical Frame Section: x4
- Horizontal Support Pole: x3
- Vertical Support Pole: x4
- Square Support Pole Connector: x2
- Corner Section: x2
- Frame Connectors (for vertical section): x2
- Frame Connectors (for horizontal section): x2
- Stabilising Feet: x2
- Square support foot: x2
- Premium Trolley Bag With Foam Inserts: x1
- Power Cable & Transformer: x2