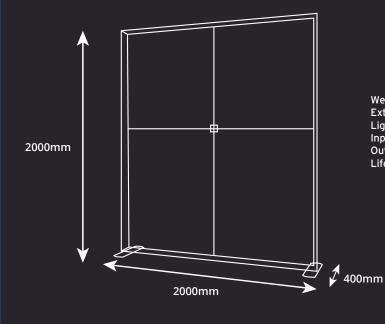

## **DIMENSIONS:**

Weight: 25kg Extrusion: 120mm

Lights: Lumen 260 per Bulb / 6500K Kelvin / Daylight Colour Temperature

Input Power: 100- 240V 50/60Hz Output Power: 24V 6.35A Life Expectancy: 50,000 Hours