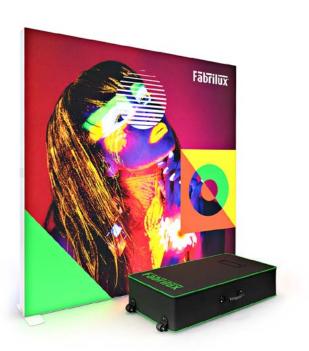

01733 511030 sales@xldisplays.co.uk

Premium SEG Printed Fabric Graphics

Includes Premium Padded Case With Wheels

## **DIMENSIONS:**

Weight: 25kg Extrusion: 120mm

Lights: Lumen 260 per Bulb / 6500K Kelvin / Daylight Colour Temperature

Input Power: 100- 240V 50/60Hz Output Power: 24V 6.35A Life Expectancy: 50,000 Hours