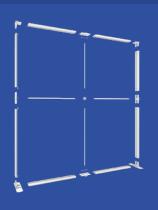

## **KIT LIST:**

- Horizontal Frame Section: x4
- Vertical Frame Section: x4
- Horizontal Support Pole: x2
- Vertical Support Pole: x2
- Square Support Pole Connector: x1
- Corner Section: x2
- Frame Connectors (for vertical section): x2
- Frame Connectors (for horizontal section): x2
- Stabilising Feet: x2
- Square support foot: x1
- Premium Trolley Bag With Foam Inserts: x1
- Power Cable & Transformer: x2
  (Display will run on 1x power cable)
- Male/Male Lighting Cable: x2