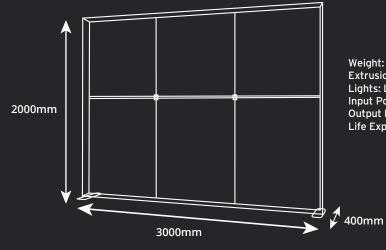

## **DIMENSIONS:**

Weight: 28kg Extrusion: 120mm

Lights: Lumen 260 per Bulb / 6500K Kelvin / Daylight Colour Temperature

Input Power: 100- 240V 50/60Hz 2.0A

Output Power: 24V 6.35A Life Expectancy: 50,000 Hours