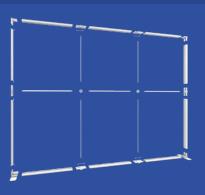

## **KIT LIST:**

- Horizontal Frame Section: x6
- Vertical Frame Section: x4
- Horizontal Support Pole: x3
- Vertical Support Pole: x4
- Square Support Pole Connector: x2
- Corner Section: x2
- Frame Connectors (for vertical section): x2
- Frame Connectors (for horizontal section): x2
- Stabilising Feet: x2
- Square support foot: x2
- Premium Trolley Bag With Foam Inserts: x1
- Power Cable & Transformer: x2