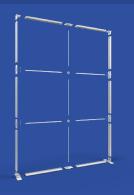

## **KIT LIST:**

- Horizontal Frame Section: x4
- Vertical Frame Section: x6
- Horizontal Support Pole: x4
- Vertical Support Pole: x3
- Square Support Pole Connector: x2
- Corner Section: x2
- Frame Connectors (for vertical section): x4
- Frame Connectors (for horizontal section): x21
- Stabilising Feet: x2
- Square support foot: x1
- Premium Trolley Bag With Foam Inserts: x1
- Power Cable & Transformer: x2
- (2x power cables required to run display)
- Male/Male Lighting Cable: x4