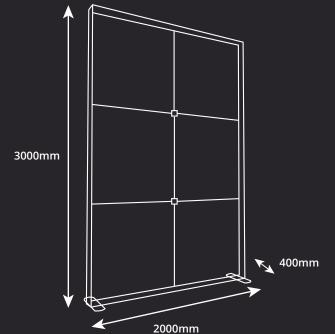

## FABRILUX® XL LED Backlit Exhibition Lightbox 2000mm X 3000mm High



## **KIT LIST:**

- Horizontal Frame Section: x4
- Vertical Frame Section: x6
- Horizontal Support Pole: x4
- Vertical Support Pole: x3
- Square Support Pole Connector: x2
- Corner Section: x2
- Frame Connectors (for vertical section): x4
- Frame Connectors (for horizontal section): x21
- Stabilising Feet: x2
- Square support foot: x1
- Premium Trolley Bag With Foam Inserts: x1
- Power Cable & Transformer: x2
- (2x power cables required to run display)
- Male/Male Lighting Cable: x4



01733 511030 sales@xldisplays.co.uk





Premium SEG Printed Fabric Graphics



Includes Premium Padded Case With Wheels

## **DIMENSIONS:**



Weight: 28.6kg Extrusion: 120mm

Lights: Lumen 260 per Bulb / 6500K Kelvin / Daylight Colour Temperature

Input Power: 100- 240V 50/60Hz 2.0A

Output Power: 24V 6.35A Life Expectancy: 50,000 Hours