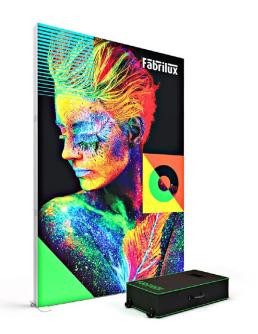

## FABRILUX® XL LED Backlit Exhibition Lightbox 2000mm X 3000mm High

01733 511030 sales@xldisplays.co.uk

Premium SEG Printed Fabric Graphics

Includes Premium Padded Case With Wheels