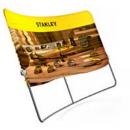

## FABRIWALL® CURVE FABRIC DISPLAY BACKDROP 3M X 2M

**Technical Specification** 

## **FEATURES:**

· 3x2 Curve Fabric Exhibition Stand

- · Double Sided Curve Backdrop Display
- · Aluminium Banner Tube Frame
- · Custom Printed Tension Fabric Graphics
- · Machine Washable at 30 Degrees
- · Tool Free Assembly And Disassembly
- · Fire Retardant: DIN 4102 Class B1 / DIN EN 350
- · Fully Recyclable 100% Polyester Fabric
- 5 Year Hardware Warranty

## **DIMENSIONS:**

Height: 2000mm Width: 3000mm Depth: 500mm Weight: 5kg Graphic Weight: 220gsm Fabric Printing: Dye-Sublimation

**XL** displays 2000mm

DIN\_EN\_13501 - Is a European standard that is an equivalent to M1 DIN4102B1 – B1 - German standard that is recognised everywhere but France