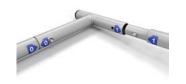

Carry Bag Included

Aluminium Frame / Polyester Graphic

Numbered Push-Fit Tube Frame