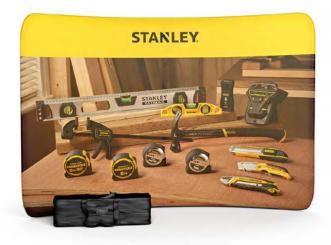

## FABRIWALL® CURVE FABRIC DISPLAY BACKDROP 3M X 2M

**Technical Specification** 

## **FEATURES:**

· 3x2 Curve Fabric Exhibition Stand

- · Double Sided Curve Backdrop Display
- · Aluminium Banner Tube Frame
- · Custom Printed Tension Fabric Graphics
- · Machine Washable at 30 Degrees
- · Tool Free Assembly And Disassembly
- · Fire Retardant: DIN 4102 Class B1 / DIN EN 350
- · Fully Recyclable 100% Polyester Fabric
- 5 Year Hardware Warranty

## **DIMENSIONS:**

Height: 2000mm Width: 3000mm Depth: 500mm Weight: 5kg Graphic Weight: 220gsm Fabric Printing: Dye-Sublimation

**XL** displays 2000mm

DIN\_EN\_13501 - Is a European standard that is an equivalent to M1 DIN4102B1 – B1 - German standard that is recognised everywhere but France