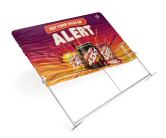

## FABRIWALL® FABRIC DISPLAY EXHIBITION BACKDROP 2X2

Technical Specification

## **FEATURES:**

- · 2m (H) x 2m (W) Fabric Exhibition Stand
- · Double Sided Straight Fabric Display
- · Custom Fabric Printing
- · Lightweight Banner Tube Frame
- · Machine Washable at 30 Degrees
- · Includes Padded Carry Bag
- · Fire Retardant Fabric
- · 5 Year Hardware Warranty