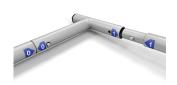

Carry Bag Included

Aluminium Frame / Polyester Graphic

Numbered Push-Fit Tube Frame