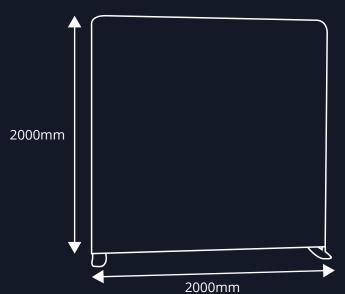

## **DIMENSIONS:**

Height: 2000mm Width: 2000mm Depth: 410mm Weight: 6kg

Graphic Weight: 220gsm

Fabric Printing: Dye-Sublimation

01733 511030 sales@xldisplays.co.uk