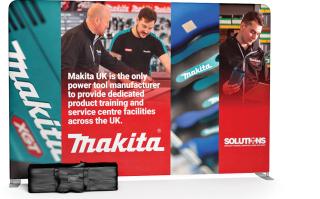

## **FEATURES:**

- $\cdot$  2m (H) x 3m (W) Fabric Exhibition Stand
- $\cdot$  Double Sided Straight Fabric Display
- Custom Fabric Printing
- · Lightweight Banner Tube Frame
- Machine Washable at 30 Degrees
- · Includes Padded Carry Bag
- Fire Retardant Fabric
- · 5 Year Hardware Warranty

Carry Bag Included

Aluminium Frame / Polyester Graphic

Numbered Push-Fit Tube Frame

## **DIMENSIONS:**

Height: 2000mm Width: 3000mm Depth: 410mm Weight: 6.5kg Graphic Weight: 220gsm Fabric Printing: Dye-Sublimation

**XL** displays 2000mm

3000mm

DIN\_EN\_13501 - Is a European standard that is an equivalent to M1 DIN4102B1 – B1 - German standard that is recognised everywhere but France