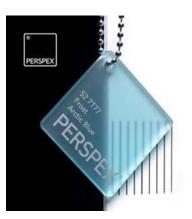

## FRONTIER OFFICE SCREEN DESK DIVIDERS COLOUR OPTIONS

PERSPEX GLACIER GREEN S2 6T21

PERSPEX ARCTIC
BLUE S2 7T77

PERSPEX CHILLI RED S2 4T50

PERSPEX CLEAR 000

PERSPEX FROSTED S 2000

## GLAZED OFFICE SCREEN DESK DIVIDERS COLOUR-OPTIONS

PERSPEX GLACIER GREEN S2 6T21

PERSPEX ARCTIC
BLUE S2 7T77

PERSPEX CHILLI RED S2 4T50

**PERSPEX CLEAR 000** 

PERSPEX FROSTED S 2000

**PLEASE NOTE:** Colours are for guidance only and due to differences in computer monitors / viewing devices may be different to actual colour. If you require a fabric swatch sample for actual colour, please contact our sales department at the details above