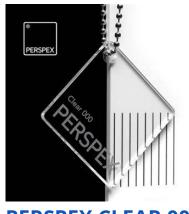

## FRONTIER OFFICE SCREEN DESK DIVIDERS COLOUR OPTIONS

PERSPEX GLACIER GREEN S2 6T21

PERSPEX ARCTIC
BLUE S2 7T77

PERSPEX CHILLI RED S2 4T50

PERSPEX CLEAR 000

PERSPEX FROSTED S 2000

## GLAZED OFFICE SCREEN DESK DIVIDERS COLOUR-OPTIONS

PERSPEX GLACIER GREEN S2 6T21

PERSPEX ARCTIC
BLUE S2 7T77

PERSPEX CHILLI RED S2 4T50

**PERSPEX CLEAR 000** 

PERSPEX FROSTED S 2000

**PLEASE NOTE:** Colours are for guidance only and due to differences in computer monitors / viewing devices may be different to actual colour. If you require a fabric swatch sample for actual colour, please contact our sales department at the details above