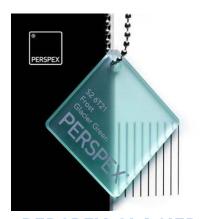

## FRONTIER OFFICE SCREEN DESK DIVIDERS COLOUR OPTIONS

PERSPEX GLACIER GREEN S2 6T21

PERSPEX ARCTIC
BLUE S2 7T77

PERSPEX CHILLI RED S2 4T50

PERSPEX CLEAR 000

PERSPEX FROSTED S 2000

## GLAZED OFFICE SCREEN DESK DIVIDERS COLOUR-OPTIONS

PERSPEX GLACIER GREEN S2 6T21

PERSPEX ARCTIC
BLUE S2 7T77

PERSPEX CHILLI RED S2 4T50

**PERSPEX CLEAR 000** 

PERSPEX FROSTED S 2000

**PLEASE NOTE:** Colours are for guidance only and due to differences in computer monitors / viewing devices may be different to actual colour. If you require a fabric swatch sample for actual colour, please contact our sales department at the details above