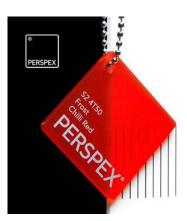

## FRONTIER OFFICE SCREEN DESK DIVIDERS COLOUR OPTIONS

PERSPEX GLACIER GREEN S2 6T21

PERSPEX ARCTIC
BLUE S2 7T77

PERSPEX CHILLI RED S2 4T50

PERSPEX CLEAR 000

PERSPEX FROSTED S 2000

## GLAZED OFFICE SCREEN DESK DIVIDERS COLOUR-OPTIONS

PERSPEX GLACIER GREEN S2 6T21

PERSPEX ARCTIC
BLUE S2 7T77

PERSPEX CHILLI RED S2 4T50

**PERSPEX CLEAR 000** 

PERSPEX FROSTED S 2000

**PLEASE NOTE:** Colours are for guidance only and due to differences in computer monitors / viewing devices may be different to actual colour. If you require a fabric swatch sample for actual colour, please contact our sales department at the details above