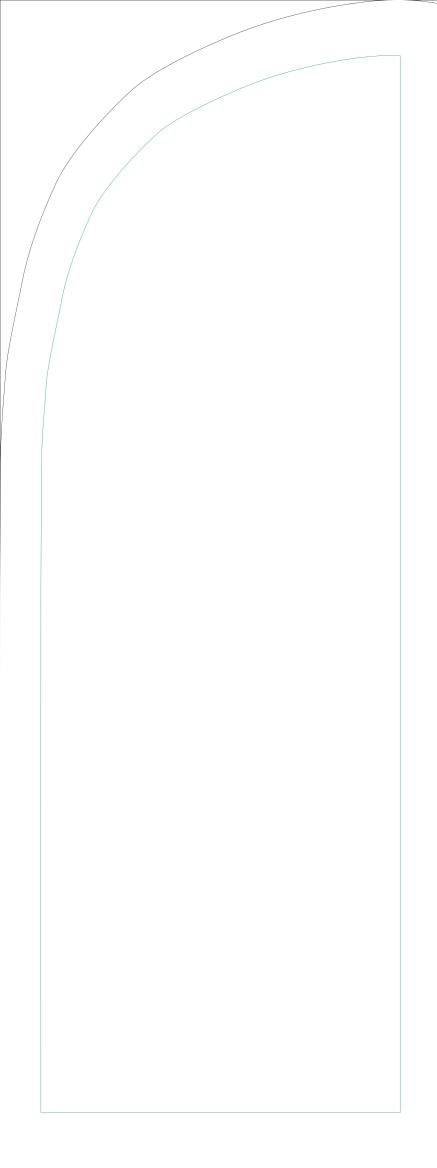

## **VISIBLE GRAPHIC SIZE:**

460mm(w) x 1230mm(h)

## **TEMPLATE SIZE:**

116.5mm(w) x 309mm(h)

Do not add additional bleed or crop marks to the template

Please keep all text, logos and critical design elements inside the green safe area & ensure background colours/images bleed to the edge of the art board.

### THIS TEMPLATE

- Is supplied at 25% of the finished size
- Overall template size: 116.5mm(w) x 309mm(h)
- Template includes safe area: 95mm(w) x 279mm(h)