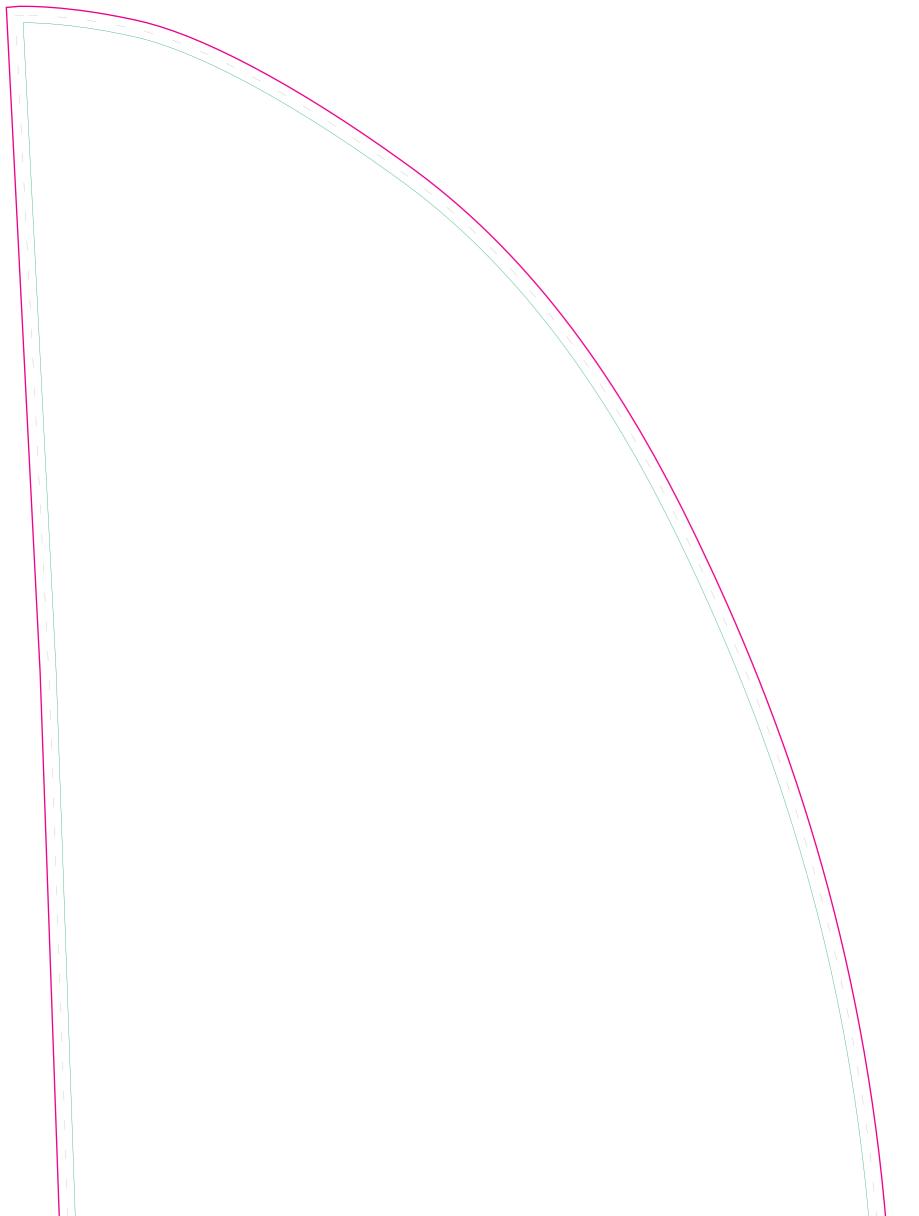

## **VISIBLE GRAPHIC SIZE:**

960mm(w) x 3388mm(h) - 100% 240mm(w) x 847mm(h) - 25%

### **TEMPLATE SIZE:**

243mm(w) x 850mm(h) - 25%

Do not add bleed or crop marks to the template

Please keep all text, logos and critical design elements inside the green safe area & ensure background colours/images bleed to the edge of the art board.