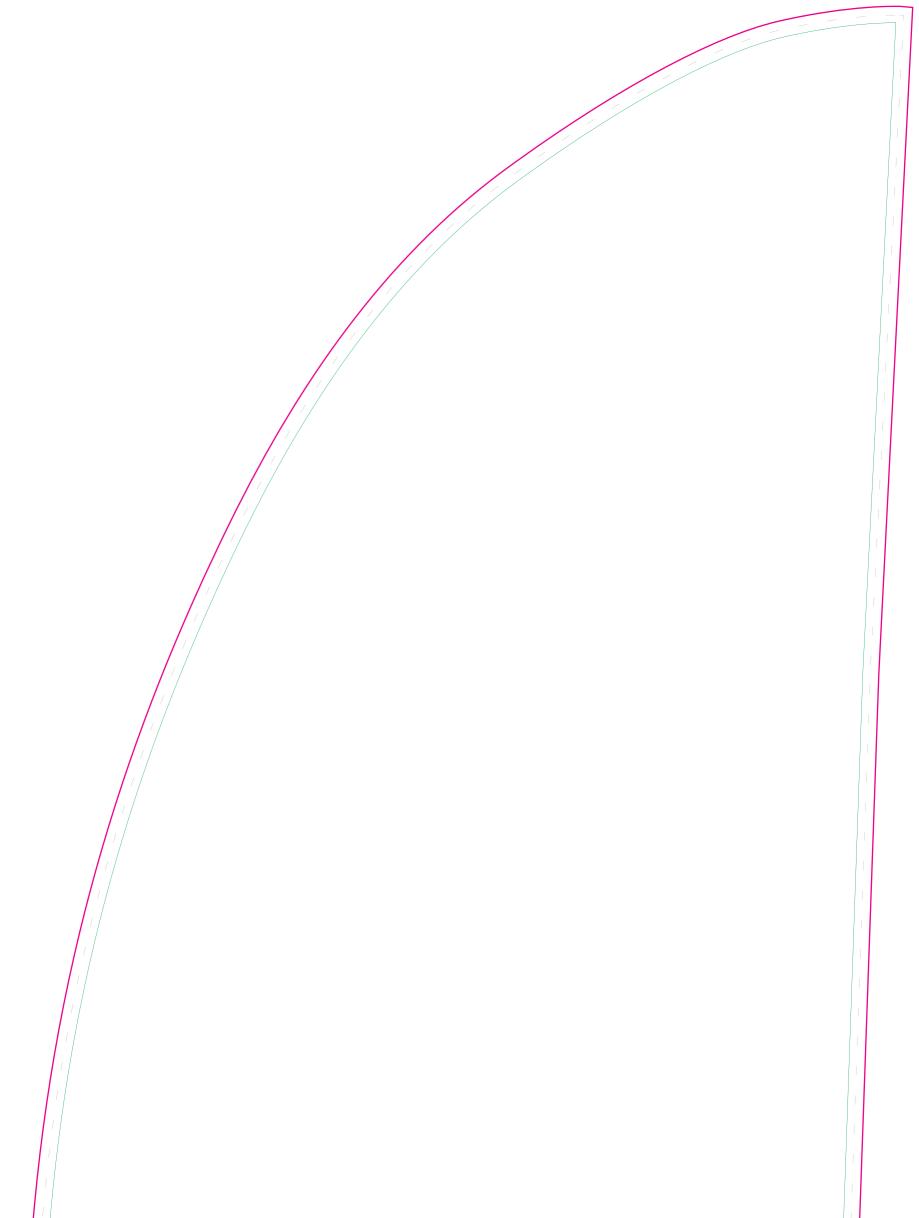

## **VISIBLE GRAPHIC SIZE:**

960mm(w) x 3388mm(h) - 100% 240mm(w) x 847mm(h) - 25%

### **TEMPLATE SIZE:**

243mm(w) x 850mm(h) - 25%

Do not add bleed or crop marks to the template

Please keep all text, logos and critical design elements inside the green safe area & ensure background colours/images bleed to the edge of the art board.