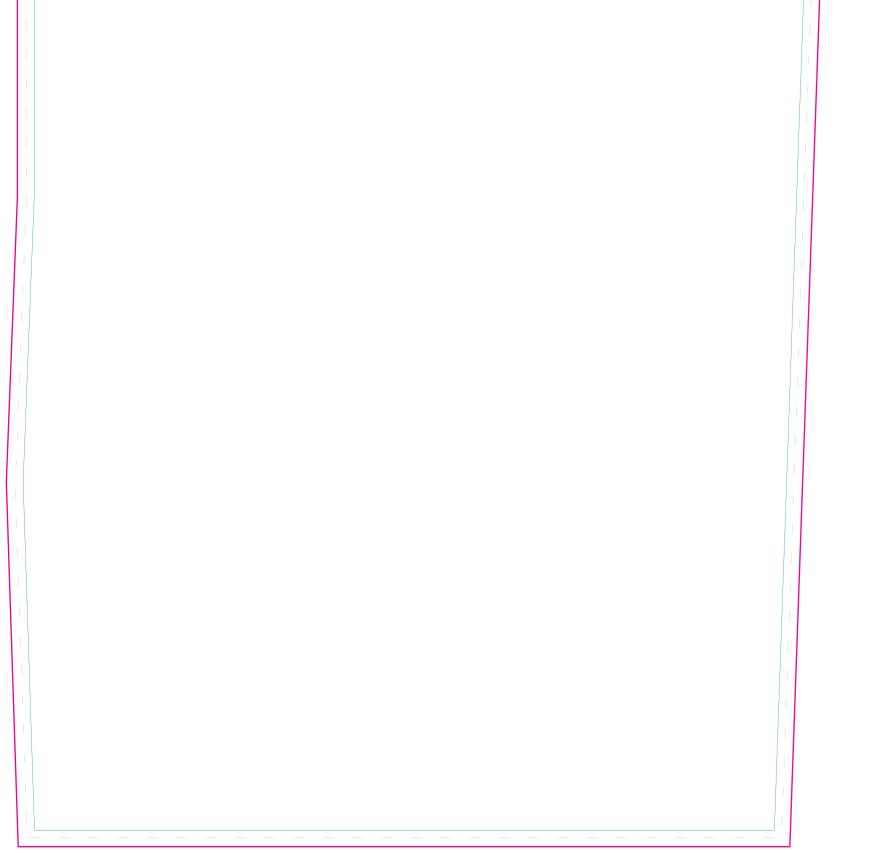

## **VISIBLE GRAPHIC SIZE:**

960mm(w) x 3388mm(h) - 100% 240mm(w) x 847mm(h) - 25%

### **TEMPLATE SIZE:**

243mm(w) x 850mm(h) - 25%

Do not add bleed or crop marks to the template

Please keep all text, logos and critical design elements inside the green safe area & ensure background colours/images bleed to the edge of the art board.