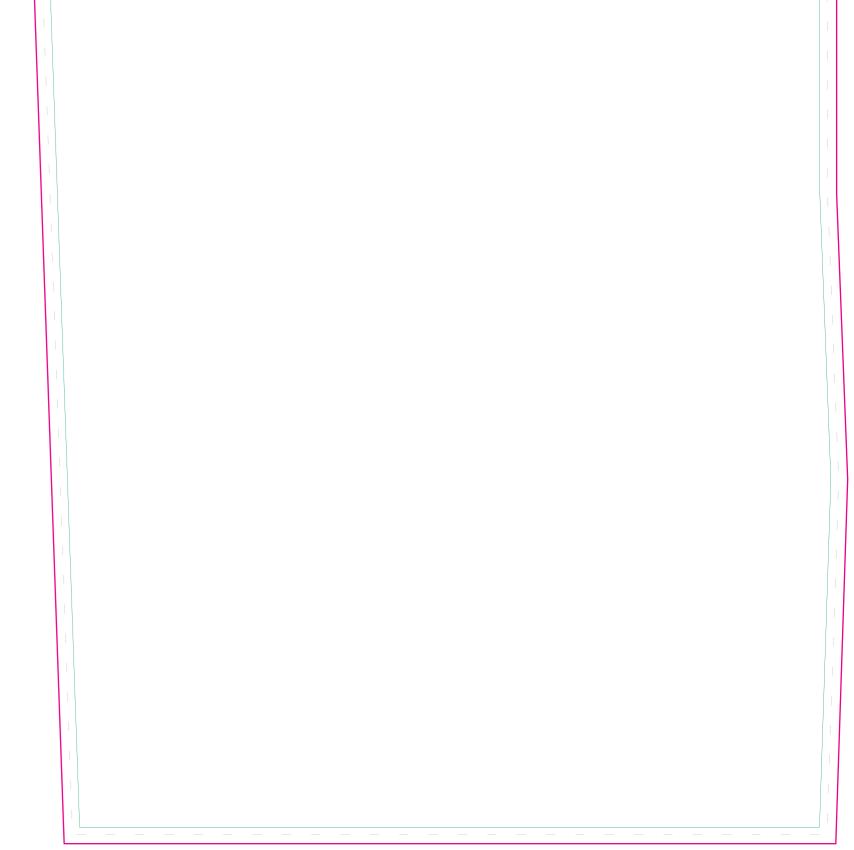

## **VISIBLE GRAPHIC SIZE:**

960mm(w) x 3388mm(h) - 100% 240mm(w) x 847mm(h) - 25%

### **TEMPLATE SIZE:**

243mm(w) x 850mm(h) - 25%

Do not add bleed or crop marks to the template

Please keep all text, logos and critical design elements inside the green safe area & ensure background colours/images bleed to the edge of the art board.