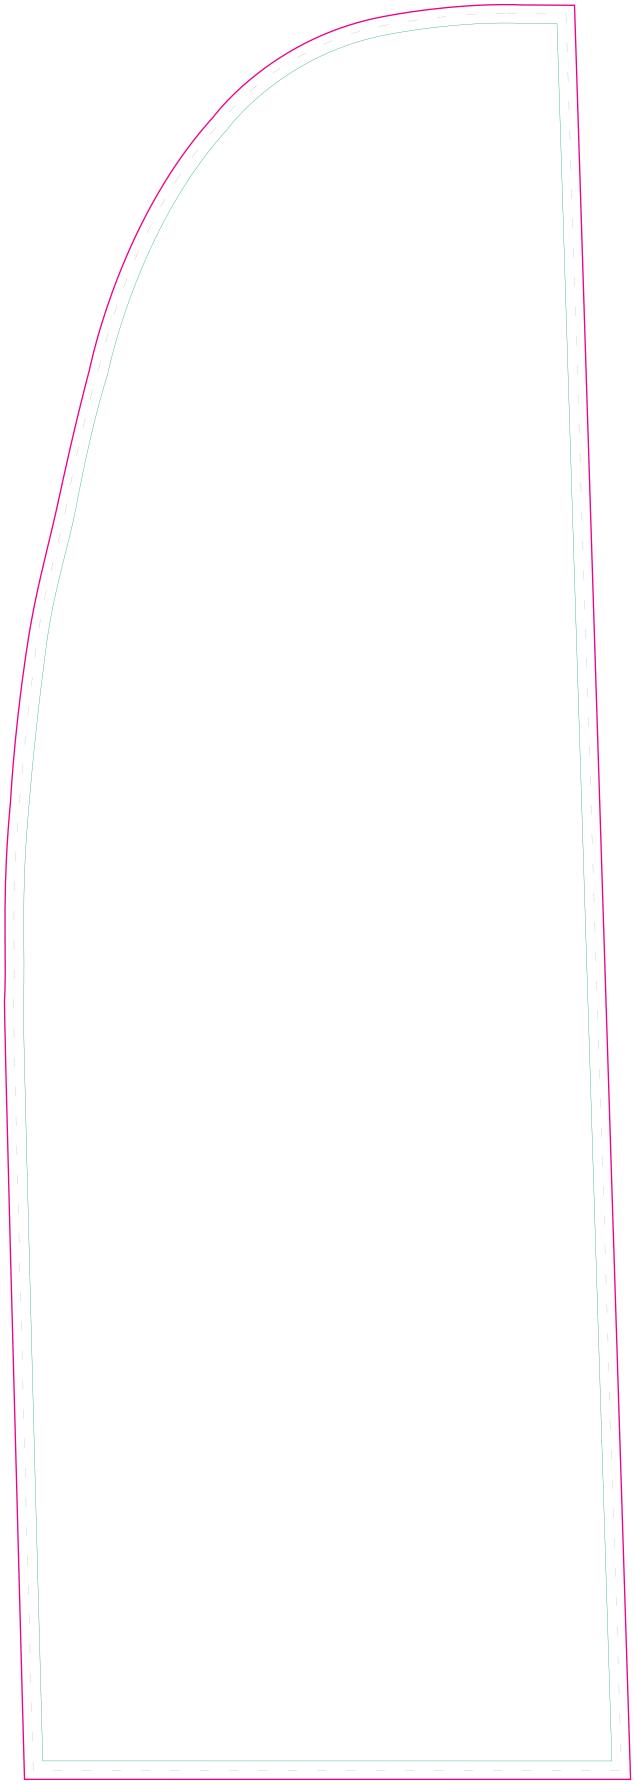

## **VISIBLE GRAPHIC SIZE:**

662.5mm(w) x 1878mm(h) - 100% 165.5mm(w) x 469.5mm(h) - 25%

### **TEMPLATE SIZE:**

168mm(w) x 472mm(h) - 25%

Do not add bleed or crop marks to the template

Please keep all text, logos and critical design elements inside the green safe area & ensure background colours/images bleed to the edge of the art board.

#### THIS TEMPLATE

- Is supplied at 25% of the finished size
- Overall template size: 168mm(w) x 472mm(h)

CMYK Printing of Solid Black - To achieve a solid black in your artwork, please create solid black with the following colour reference: