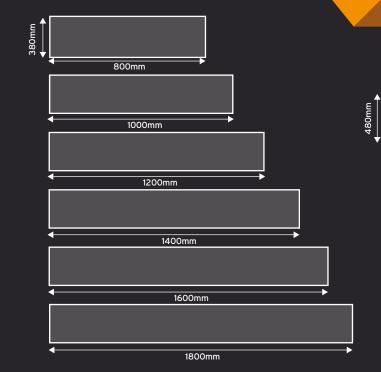

## **DIMENSIONS:**

## FRAME DEPTH 30mm

| HEIGHTS | WIDTH  |
|---------|--------|
| 380mm   | 800mm  |
| 480mm   | 1000mm |
|         | 1200mm |
|         | 1400mm |
|         | 1600mm |
|         | 1800mm |

01733 511030 sales@xldisplays.co.uk