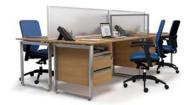

## FRONTIER® GLAZED OFFICE SCREEN DESK DIVIDERS

## **FEATURES:**

- Glazed Desk Divider Screen
- Social Distancing Screen for Desks
- Wipeable Surface Easy to Clean And Sanitise
- Multiple Heights & Widths Available
- 30mm Thick Aluminium Frame in White or Silver
- Linkable Desk Screens With Inline Linking Strips
- Includes 2x Desk Brackets
- Brackets Fit 17-33mm Thick Desktops
- Manufactured in the UK

Social Distancing Screen For Desks

Includes 2x Desk Brackets