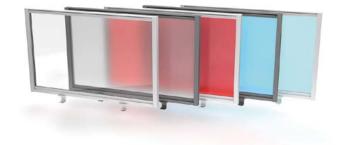

## **FEATURES:**

- Glazed Desk Divider Screen
- Social Distancing Screen for Desks
- Wipeable Surface Easy to Clean And Sanitise
- Multiple Heights & Widths Available
- 30mm Thick Aluminium Frame in White or Silver
- Linkable Desk Screens With Inline Linking Strips
- Includes 2x Desk Brackets
- Brackets Fit 17-33mm Thick Desktops
- Manufactured in the UK

Social Distancing Screen For Desks

Includes 2x Desk Brackets