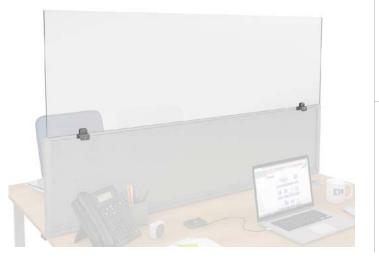

## FRONTIER® SNEEZE SCREEN DESK SCREEN HEIGHT EXTENDERS

## **FEATURES:**

- Glazed Desk Screen Height Extenders
- Frameless Desk Screen With Polished Edges
- Perspex® or Toughened Safety Glass
- Wipeable Surface Easy to Clean And Sanitise
- Ideal Social Distancing Screen
- Provides Protection In Offices
- 3 Heights And 6 Widths Available
- Brackets To Fit 30mm Thick Frames
- UK Designed & Manufactured