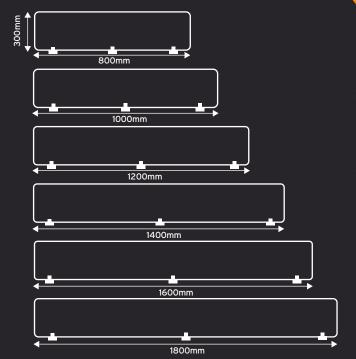

## **DIMENSIONS:**

| HEIGHTS | WIDTH  |
|---------|--------|
| 300mm   | 800mm  |
| 400mm   | 1000mm |
| 500mm   | 1200mm |
|         | 1400mm |
|         | 1600mm |
|         | 1800mm |

01733 511030 sales@xldisplays.co.uk