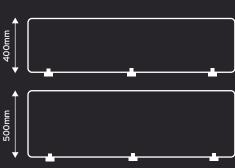

## **DIMENSIONS:**

| HEIGHTS | WIDTH  |
|---------|--------|
| 300mm   | 800mm  |
| 400mm   | 1000mm |
| 500mm   | 1200mm |
|         | 1400mm |
|         | 1600mm |
|         | 1800mm |

01733 511030 sales@xldisplays.co.uk