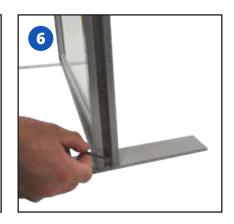

## **STEPS:**

- 1. Carefully unwrap screen
- 2. Remove top finishing caps from the corner of the screen and slide out all linking strips put to one side
- 3. Remove bottom finishing caps from the bottom corner of the screen
- 4. Unscrew and remove height adjustable levelling feet
- 5. Remove grub screw from foot and slide foot spigot up through the frame in the side trim of the screen
- 6. Re-insert grub screw into foot spigot using a hex key (not supplied) and tighten until foot does not move ensuring angle of foot is as shown in image.
- 7. Re-insert the linking strip into the top of the frame and cover with the top finishing cap
- 8. Repeat all steps to fit the second foot to the screen to complete installation