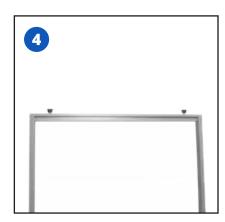

## **STEPS:**

- 1. Carefully unwrap screen
- 2. Remove top finishing caps from the corner of the screen and slide out all linking strips put to one side
- 3. Remove bottom finishing caps from the bottom corner of the screen
- 4. Unscrew and remove height adjustable levelling feet
- 5. Remove grub screw from foot and slide foot spigot up through the frame in the side trim of the screen
- 6. Re-insert grub screw into foot spigot using a hex key (not supplied) and tighten until foot does not move ensuring angle of foot is as shown in image.
- 7. Re-insert the linking strip into the top of the frame and cover with the top finishing cap
- 8. Repeat all steps to fit the second foot to the screen to complete installation