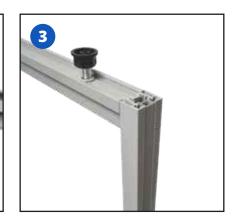

## **STEPS:**

- 1. Carefully unwrap screen
- 2. Remove top finishing caps from the corner of the screen and slide out all linking strips put to one side
- 3. Remove bottom finishing caps from the bottom corner of the screen
- 4. Unscrew and remove height adjustable levelling feet
- 5. Remove grub screw from foot and slide foot spigot up through the frame in the side trim of the screen
- 6. Re-insert grub screw into foot spigot using a hex key (not supplied) and tighten until foot does not move ensuring angle of foot is as shown in image.
- 7. Re-insert the linking strip into the top of the frame and cover with the top finishing cap
- 8. Repeat all steps to fit the second foot to the screen to complete installation