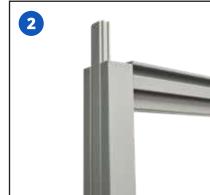

## **STEPS:**

- 1. Carefully unwrap screen
- 2. Remove top finishing caps from the corner of the screen and slide out all linking strips put to one side
- 3. Remove bottom finishing caps from the bottom corner of the screen
- 4. Unscrew and remove height adjustable levelling feet
- 5. Remove grub screw from foot and slide foot spigot up through the frame in the side trim of the screen
- 6. Re-insert grub screw into foot spigot using a hex key (not supplied) and tighten until foot does not move ensuring angle of foot is as shown in image.
- 7. Re-insert the linking strip into the top of the frame and cover with the top finishing cap
- 8. Repeat all steps to fit the second foot to the screen to complete installation