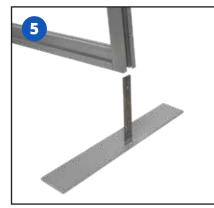

## **STEPS:**

- 1. Carefully unwrap screen
- 2. Remove top finishing caps from the corner of the screen and slide out all linking strips put to one side
- 3. Remove bottom finishing caps from the bottom corner of the screen
- 4. Unscrew and remove height adjustable levelling feet
- 5. Remove grub screw from foot and slide foot spigot up through the frame in the side trim of the screen
- 6. Re-insert grub screw into foot spigot using a hex key (not supplied) and tighten until foot does not move ensuring angle of foot is as shown in image.
- 7. Re-insert the linking strip into the top of the frame and cover with the top finishing cap
- 8. Repeat all steps to fit the second foot to the screen to complete installation