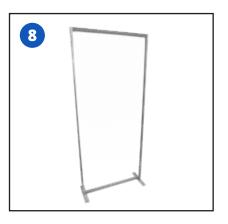

## **STEPS:**

- 1. Carefully unwrap screen
- 2. Remove top finishing caps from the corner of the screen and slide out all linking strips put to one side
- 3. Remove bottom finishing caps from the bottom corner of the screen
- 4. Unscrew and remove height adjustable levelling feet
- 5. Remove grub screw from foot and slide foot spigot up through the frame in the side trim of the screen
- 6. Re-insert grub screw into foot spigot using a hex key (not supplied) and tighten until foot does not move ensuring angle of foot is as shown in image.
- 7. Re-insert the linking strip into the top of the frame and cover with the top finishing cap
- 8. Repeat all steps to fit the second foot to the screen to complete installation