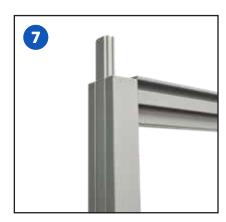

## **STEPS:**

- 1. Carefully unwrap screen
- 2. Remove top finishing caps from the corner of the screen and slide out all linking strips put to one side
- 3. Remove bottom finishing caps from the bottom corner of the screen
- 4. Unscrew and remove height adjustable levelling feet
- 5. Remove grub screw from foot and slide foot spigot up through the frame in the side trim of the screen
- 6. Re-insert grub screw into foot spigot using a hex key (not supplied) and tighten until foot does not move ensuring angle of foot is as shown in image.
- 7. Re-insert the linking strip into the top of the frame and cover with the top finishing cap
- 8. Repeat all steps to fit the second foot to the screen to complete installation