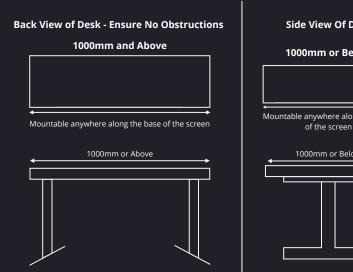

## **CLAMP POSITION:**

EASYFIT Desk Screens have clamps that can slide and be positioned anywhere along the bottom of the screen (as long as your tabletop thickness doesn't exceed the maximum measurement of 26mm). As the clamps are not in a fixed position, if you encounter an obstruction, simply slide the clamp along the bottom of the screen/desk and position it in a more suitable location.

#### For This Example:

There is an obstruction of a leg bracket along the desk which exceeds the maximum clamp opening. Therefore the clamps will need moving to a more suitable location in order to mount the screen securely.

Side View Of Desk

1000mm or Below

1000mm or Below 25mm