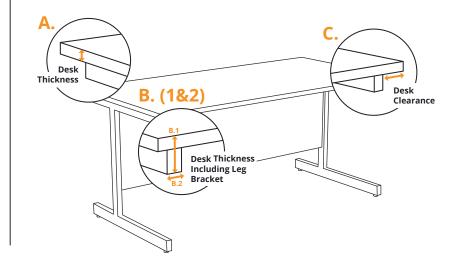

## **DESK MEASUREMENTS**

Please provide measurements for sections A, B (1&2) and C.

For assistance call us on 01733 511030

This EASYFIT sneeze screen can be effortlessly attached to any desk or counter top up to 26mm thick without the need for screws.

If your desk is more than 26mm thick please contact us on 01733 511030 for other clamp options. Please note, there may be a charge for substitute clamps.

## **CLAMP POSITION:**

EASYFIT Desk Screens have clamps that can slide and be positioned anywhere along the bottom of the screen (as long as your tabletop thickness doesn't exceed the maximum measurement of 26mm). As the clamps are not in a fixed position, if you encounter an obstruction, simply slide the clamp along the bottom of the screen/desk and position it in a more suitable location.

#### For This Example:

There is an obstruction of a leg bracket along the desk which exceeds the maximum clamp opening. Therefore the clamps will need moving to a more suitable location in order to mount the screen securely.