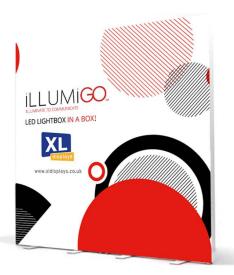

## ILLUMIGO FREESTANDING LED LIGHTBOX 2X2

## **FEATURES:**

- 2m x 2m Portable LED Lightbox Display
- Double Sided Illuminated LED Lightbox
- Features Pre-Installed Low-Cost LED Lights
- Tool-Free, Slot-Together Assembly
- Plug And Play in Less Than 10 Minutes
- Includes Specially Designed Carry Box
- Highly Portable & Easy To Use
- 1 Year Warranty (Excluding Graphics)