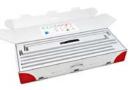

## **FEATURES:**

- 2m x 2m Portable LED Lightbox Display
- Double Sided Illuminated LED Lightbox
- Features Pre-Installed Low-Cost LED Lights
- Tool-Free, Slot-Together Assembly
- Plug And Play in Less Than 10 Minutes
- Includes Specially Designed Carry Box
- Highly Portable & Easy To Use
- 1 Year Warranty (Excluding Graphics)