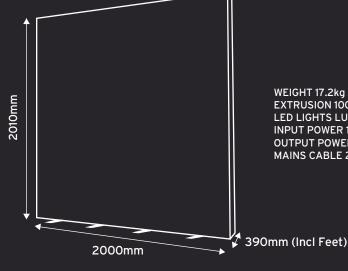

## **DIMENSIONS:**

WEIGHT 17.2kg EXTRUSION 100mm LED LIGHTS LUMEN MEASUREMENT 2510 1m INPUT POWER 100- 240V 50/60Hz 2.0A OUTPUT POWER 24V 5A MAINS CABLE 2.7m

XL displays

01733 511030 sales@xldisplays.co.uk