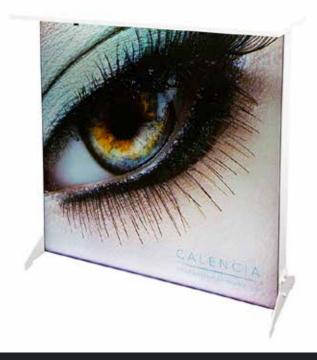

## ILLUMIGO LED COUNTER LIGHTBOX

With Double Sided Backlit Fabric Graphics. Lightweight & Portable illuminated Counter.

## **FEATURES:**

- Double Sided LED Counter Light Box
- Portable & Lightweight Exhibition Counter
- Double Sided Printed Graphics
- Quick & Easy Tool-Free Assembly
- Number-Coded Assembly For Ease
- Features Pre-Installed LED Lights
- Efficient, Energy Saving LED Lighting
- Includes Specially Designed Carry Box
- 1 Year Warranty on Hardware
- Designed & Manufactured in The UK