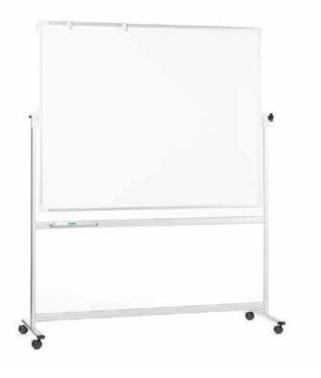

## MAGNETIC SWIVEL PORTABLE WHITEBOARDS

Portable Whiteboards With Magnetic Dry Ease Writing Surface.

## **FEATURES:**

- Revolving whiteboard on wheels
- Double-sided writing board
- Four sizes available
- Magnetic dry wipe surface
- 360° swivel board, can be locked at any position
- Whiteboard surface is resistant to heat/blistering
- Complies with BSEN: 14434 standard
- Durable aluminium frame
- Four heavy-duty castors (two lockable)
- Includes two flip chart clip on holders
- 10-year surface guarantee

## **DIMENSIONS:**

Suitable for everyday use, the hardwearing writing surface is resistant to heat & blistering and comes with a 10 year guaranteed lacquered steel surface.

The highly portable wipe board can be moved locations from room to room with ease and includes four easy-glide castor wheels with two that can be locked when in position.