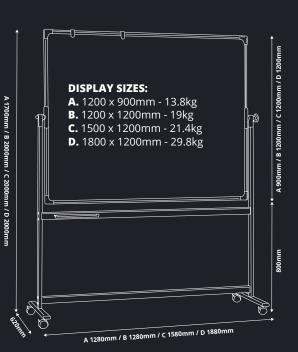

## **DIMENSIONS:**

Suitable for everyday use, the hardwearing writing surface is resistant to heat & blistering and comes with a 10 year guaranteed lacquered steel surface.

The highly portable wipe board can be moved locations from room to room with ease and includes four easy-glide castor wheels with two that can be locked when in position.

Choose from four sizes in landscape orientation.

| DISPLAY AREA | O/A DIMENSIONS (W X H X D MM) | WEIGHT (KG) |
|--------------|-------------------------------|-------------|
| 1200 X 900   | 1280 X 1700 X 620             | 13.8        |
| 1200 X 1200  | 1280 X 2000 X 620             | 19          |
| 1500 X 1200  | 1580 X 2000 X 620             | 21.4        |
| 1800 X 1200  | 1880 X 2000 X 620             | 19.8        |