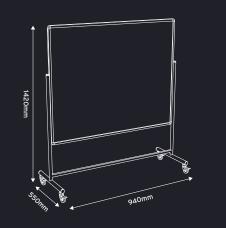

## TECHNICAL INFORMATION:

- Height to crossbar: 95mm
- Depth of foot: 550mm
- Total height: 1270-1880mm (board dependant)
- Height from floor to board: 320-530mm
- Board depth: 17mm
- Frame material: Anodised aluminium
- Powder coated white steel
- Core Material: 9mm MFC Non-magnetic whiteboard surface feint grid on one side, plain reverse
- Assembly Required
- Castors: x4 M8 locking steel castor
- Height adjustable by 210mm by 3 options

## **DIMENSIONS:**

| DISPLAY AREA | TOTAL SIZE (W X H X D MM) | WEIGHT (KG) |
|--------------|---------------------------|-------------|
| 900 X 600    | 940 X 1420 X 550          |             |
| 1200 X 900   | 1240 X 1580 X 550         |             |
| 1200 X 1200  | 1240 X 1730 X 550         | 8-21        |
| 1500 X 1200  | 1540 X 1730 X 550         |             |
| 1800 X 1200  | 1840 X 1730 X 550         |             |

DRAWING SHOWS 900 X 600 MODE