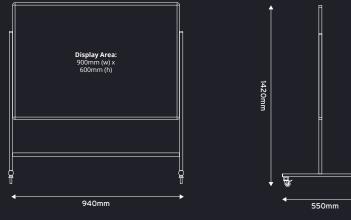

## TECHNICAL INFORMATION:

- Height to crossbar: 95mm
- Depth of foot: 550mm
- Total height: 1270-1880mm (board dependant)
- Height from floor to board: 320-530mm
- Board depth: 17mm
- Frame material: Anodised aluminium
- Powder coated white steel
- Core Material: 9mm MFC Non-magnetic whiteboard surface feint grid on one side, plain reverse
- Assembly Required
- Castors: x4 M8 locking steel castor
- Height adjustable by 210mm by 3 options

## **DIMENSIONS:**

| DISPLAY AREA | TOTAL SIZE (W X H X D MM) | WEIGHT (KG) |
|--------------|---------------------------|-------------|
| 900 X 600    | 940 X 1420 X 550          |             |
| 1200 X 900   | 1240 X 1580 X 550         |             |
| 1200 X 1200  | 1240 X 1730 X 550         | 8-21        |
| 1500 X 1200  | 1540 X 1730 X 550         |             |
| 1800 X 1200  | 1840 X 1730 X 550         |             |

DRAWING SHOWS 900 X 600 MODE