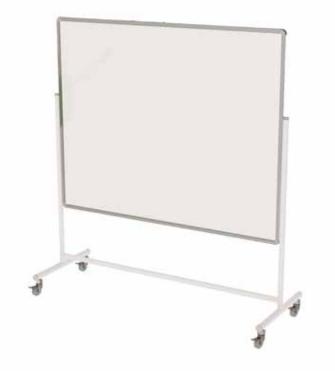

## MOBILE WRITING BOARD LANDSCAPE

Landscape mobile writing board with lockable castor feet and a stability bar

## **FEATURES:**

- Magnetic and non-magnetic options
- 6 sizes available
- Magnetic boards have plain surface on both sides
- Non-magnetic boards feature faint grid lines on the reverse
- Height adjustable by 210mm
- Easy glide lockable castor feet
- Suitable for use with our dry wipe pens
- Additional stability bar provides strong and stable mobile board
- 5 year surface guarantee
- UK made
- Accessory pack available
- Also available as portrait mobile whiteboard