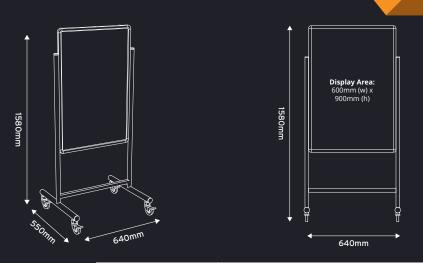

## TECHNICAL INFORMATION:

- Height to crossbar: 95mm
- Depth of foot: 550mm
- Total height: 1270-1880mm (board dependant)
- Height from floor to board: 320-530mm
- Board depth: 17mm
- · Frame material: Anodised aluminium
- Powder coated white steel
- Core Material: 9mm MFC Non-magnetic whiteboard surface - feint grid on one side, plain reverse
- Assembly Required
- Castors: x4 M8 locking steel castor
- Height adjustable by 210mm by 3 options

## **DIMENSIONS:**

| DISPLAY AREA | TOTAL SIZE (W X H X D MM) | WEIGHT (KG) |
|--------------|---------------------------|-------------|
| 600 X 900    | 640 X 1580 X 550          |             |
| 900 X 1200   | 940 X 1730 X 550          | 8-21        |
| 1200 X 1200  | 1240 X 1730 X 550         | 0 2 1       |
| 1200 X 1500  | 1240 X 1880 X 550         |             |