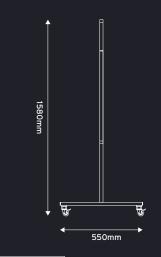

## TECHNICAL INFORMATION:

- Height to crossbar: 95mm
- Depth of foot: 550mm
- Total height: 1270-1880mm (board dependant)
- Height from floor to board: 320-530mm
- Board depth: 17mm
- · Frame material: Anodised aluminium
- Powder coated white steel
- Core Material: 9mm MFC Non-magnetic whiteboard surface - feint grid on one side, plain reverse
- Assembly Required
- Castors: x4 M8 locking steel castor
- Height adjustable by 210mm by 3 options

## **DIMENSIONS:**

| DISPLAY AREA | TOTAL SIZE (W X H X D MM) | WEIGHT (KG) |
|--------------|---------------------------|-------------|
| 600 X 900    | 640 X 1580 X 550          |             |
| 900 X 1200   | 940 X 1730 X 550          | 8-21        |
| 1200 X 1200  | 1240 X 1730 X 550         | 0 2 1       |
| 1200 X 1500  | 1240 X 1880 X 550         |             |