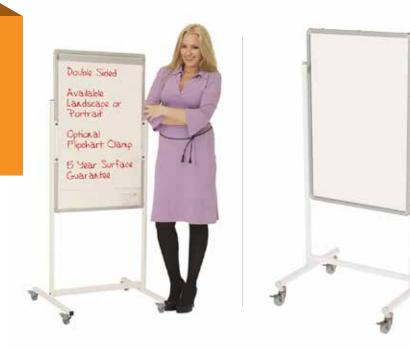

## MOBILE WRITING BOARD PORTRAIT

Portrait mobile writing board with lockable castor feet and a stability bar

## **FEATURES:**

- Magnetic and non-magnetic options
- 6 sizes available
- Magnetic boards have plain surface on both sides
- Non-magnetic boards feature faint grid lines on the reverse
- Height adjustable by 210mm
- Easy glide lockable castor feet
- Suitable for use with our dry wipe pens
- Additional stability bar provides strong and stable mobile board
- 5 year surface guarantee
- UK made
- Accessory pack available
- · Also available as landscape mobile whiteboard