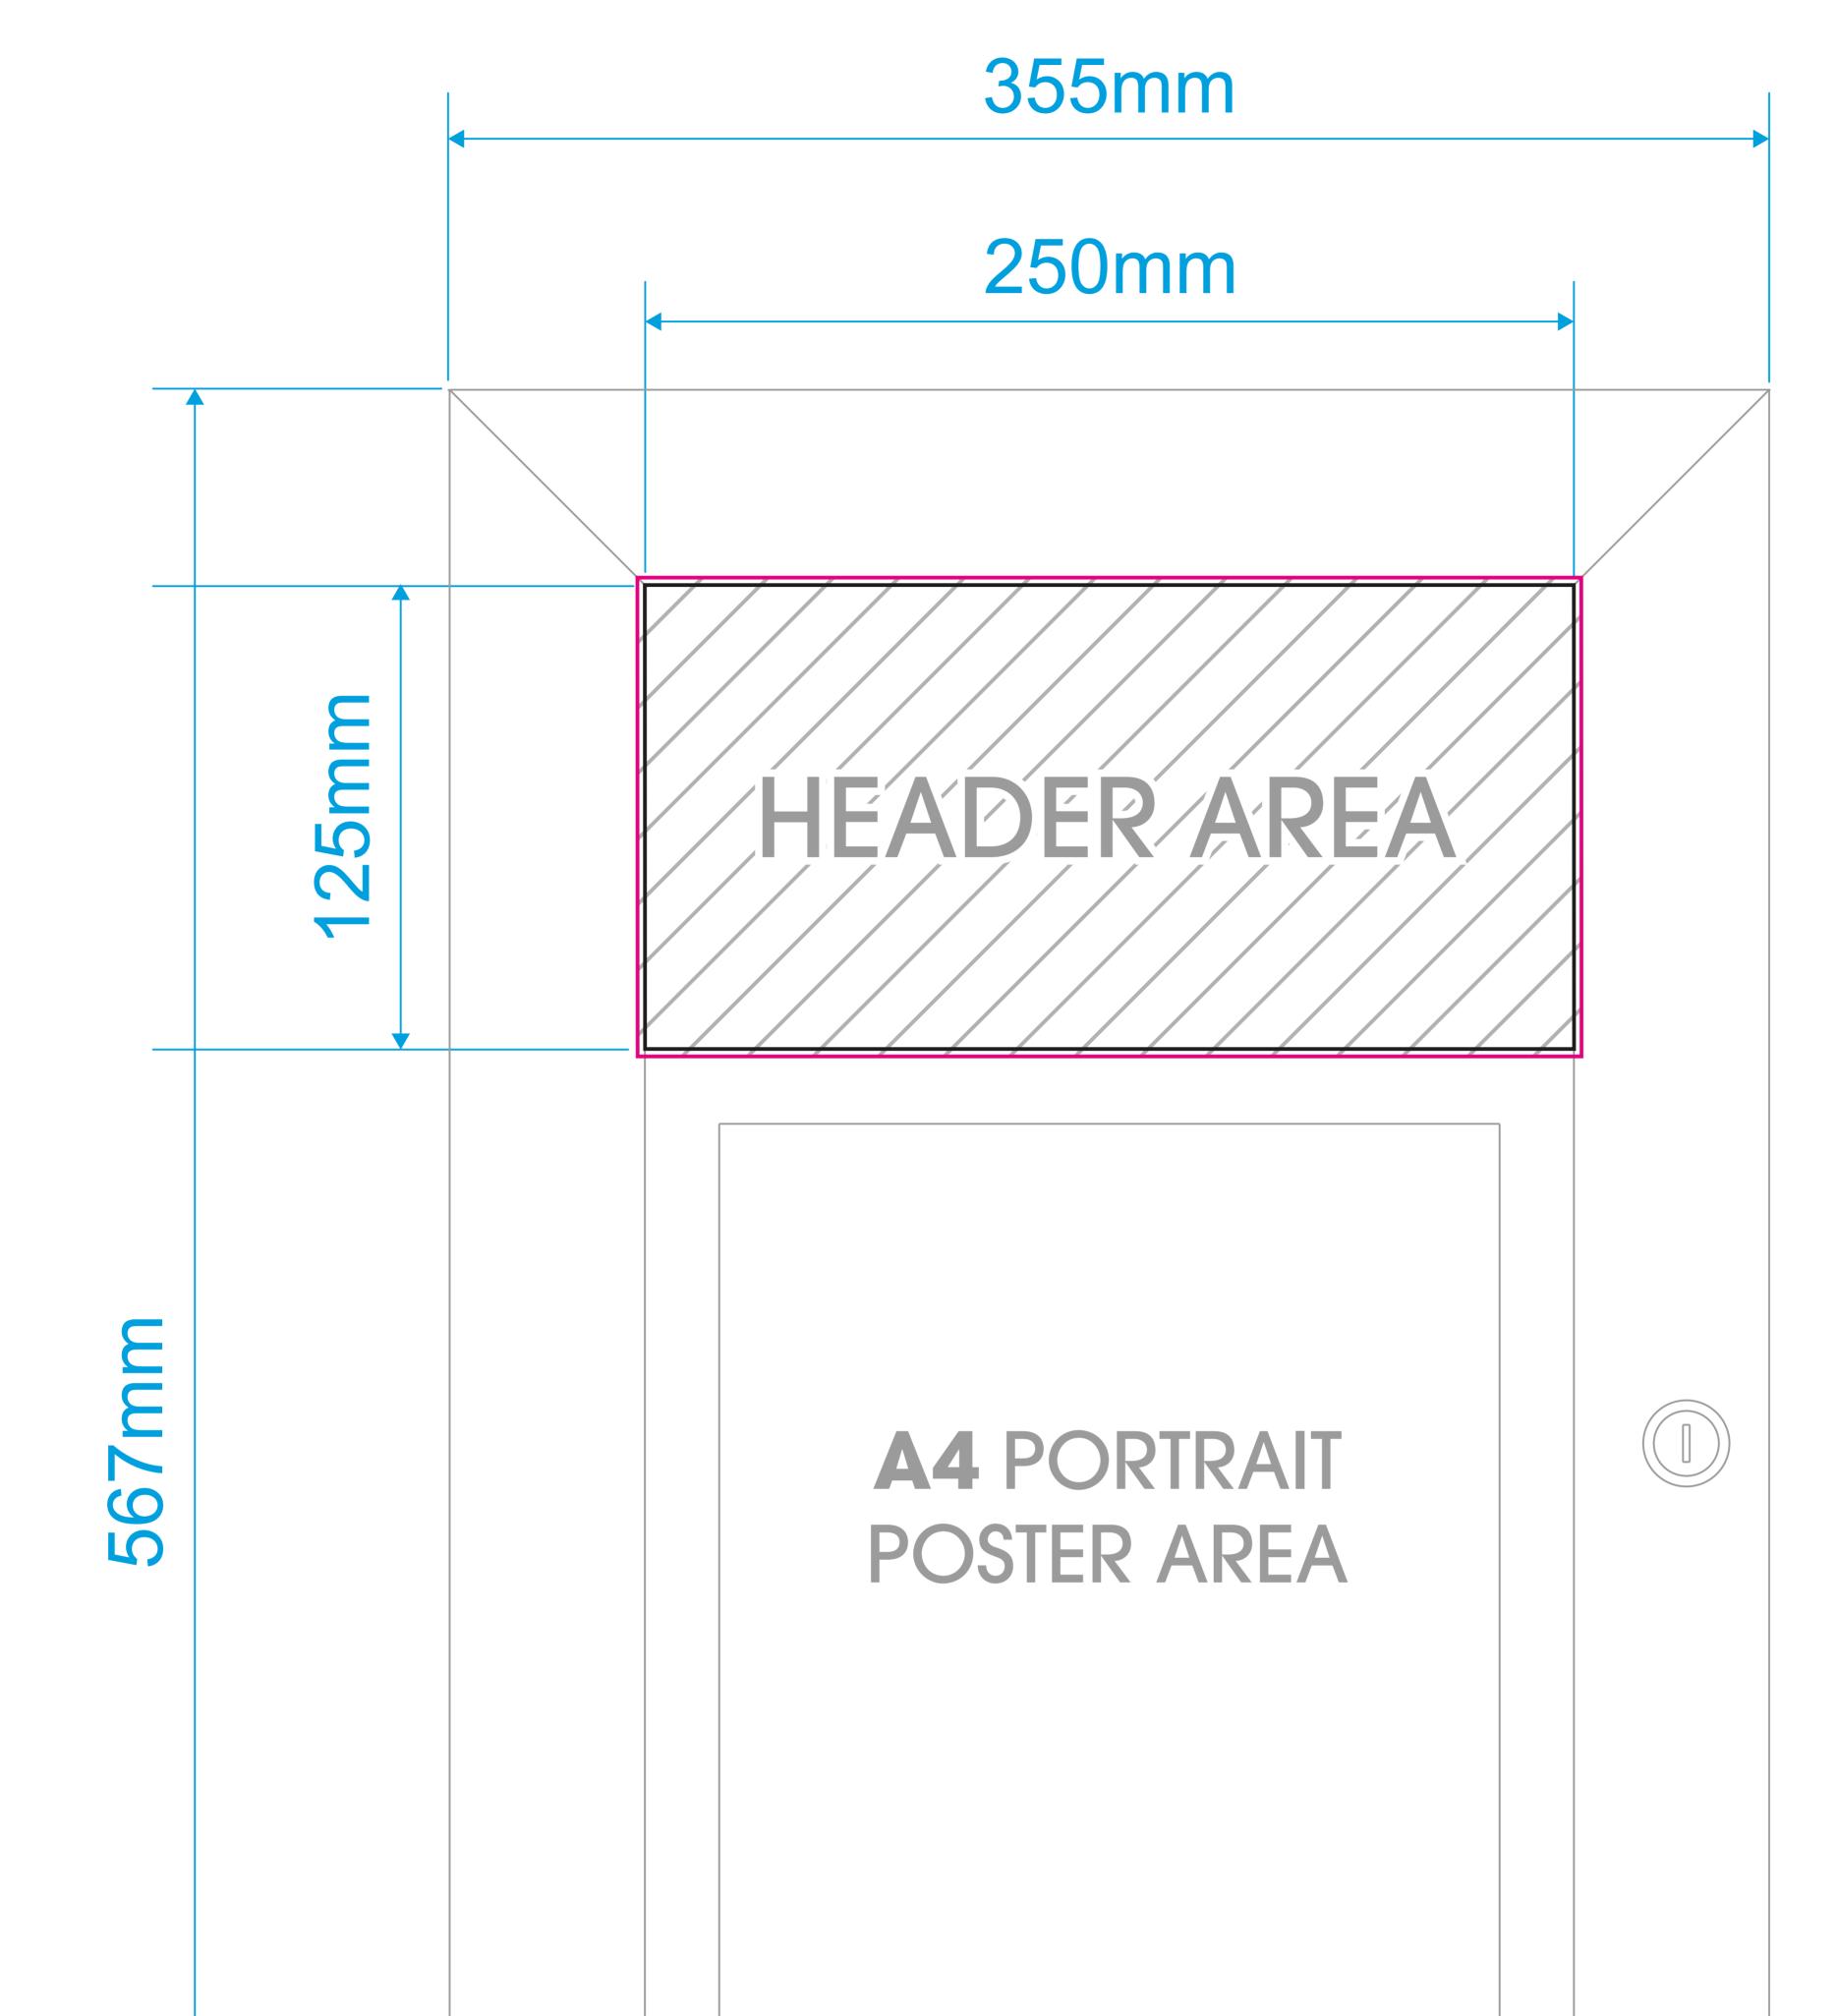

### OUTDOOR LED MENU DISPLAY CASE 1 x A4 Artwork Guidelines & Sizing

#### **ARTWORK SIZE:**

Artwork size **(100% 300 dpi)**: 250 (w) x 125 (h) mm.

## —— The **Black** keyline = Finished cut size of the product before assembly.

# —— The **Pink** keyline = Your background must extend to this line.