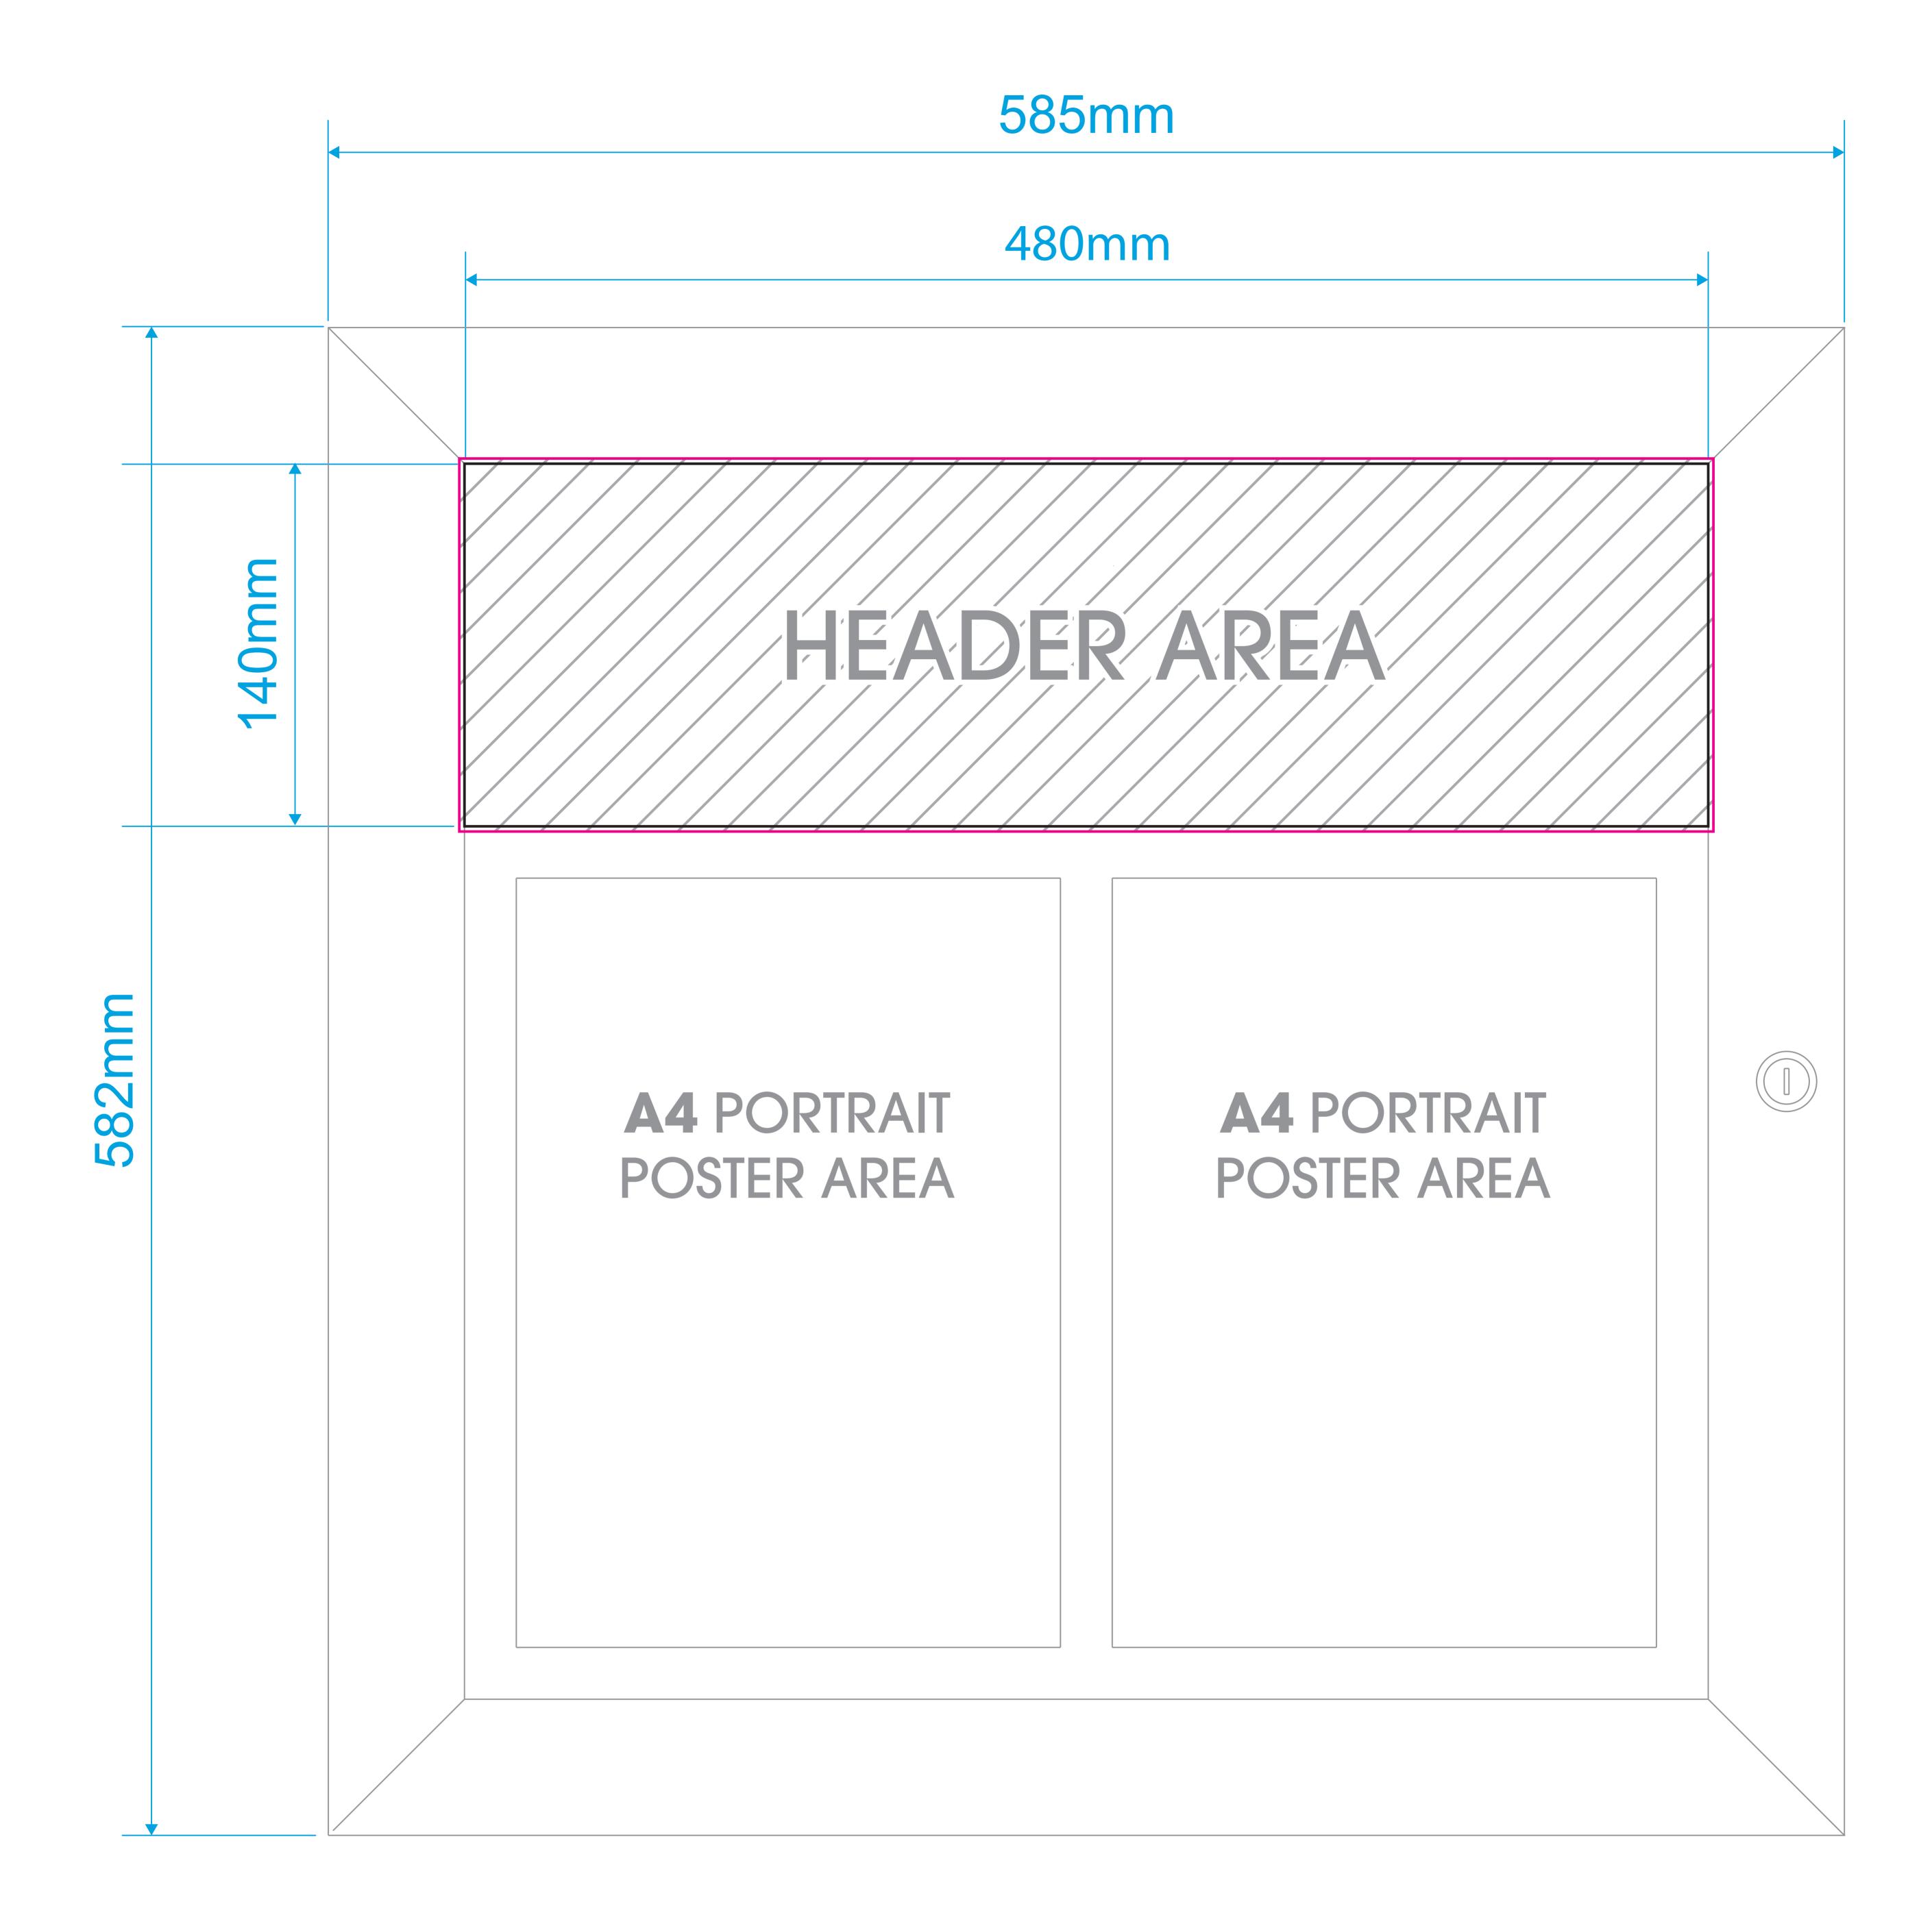

## OUTDOOR LED MENU DISPLAY CASE 2 x A4 HORIZONTAL

Artwork Guidelines & Sizing

## **ARTWORK SIZE:**

Artwork size **(100% 300 dpi)**: 480 (w) x 140 (h) mm.

## Template guidelines - PLEASE READ

- —— The **Black** keyline = Finished cut size of the product before assembly.
- —— The Pink keyline = Your background must extend to this line.