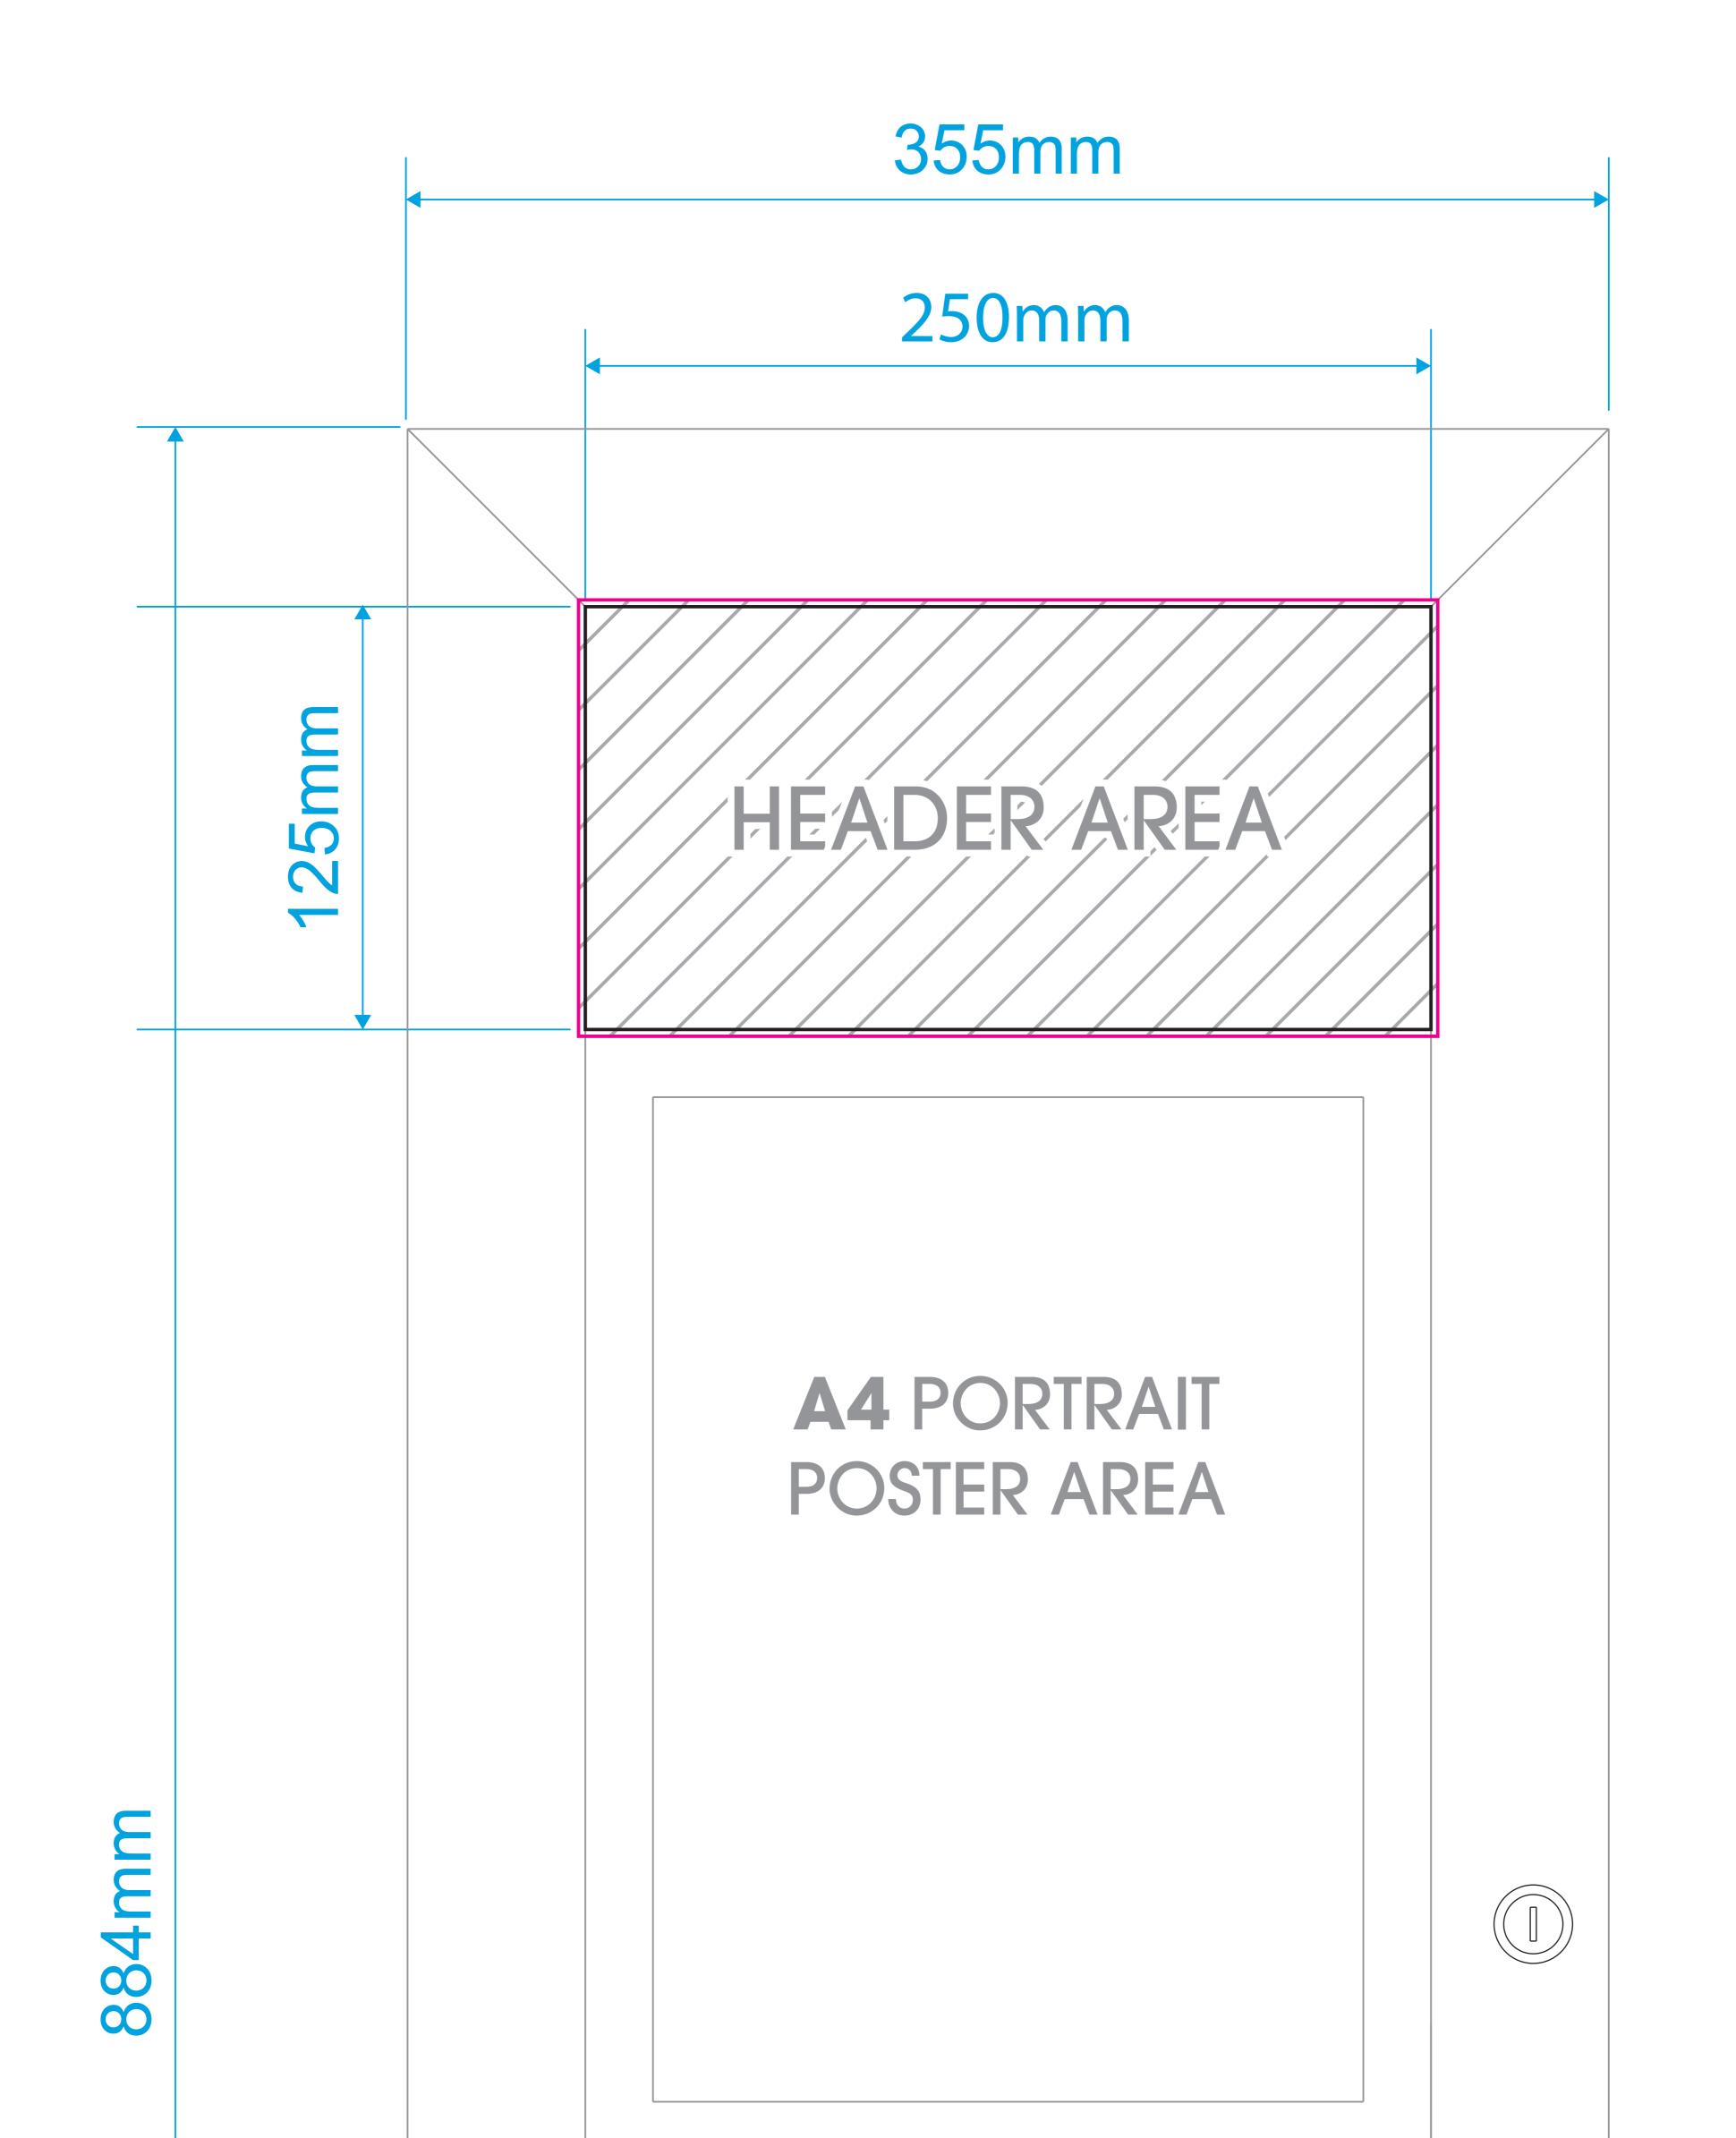

#### **ARTWORK SIZE:**

Artwork size **(100% 300 dpi)**: 125 (w) x 250 (h) mm.

# A4 PORTRAIT POSTER AREA

## Template guidelines - PLEASE READ

- —— The **Black** keyline = Finished cut size of the product before assembly.
- —— The **Pink** keyline = Your background must extend to this line.