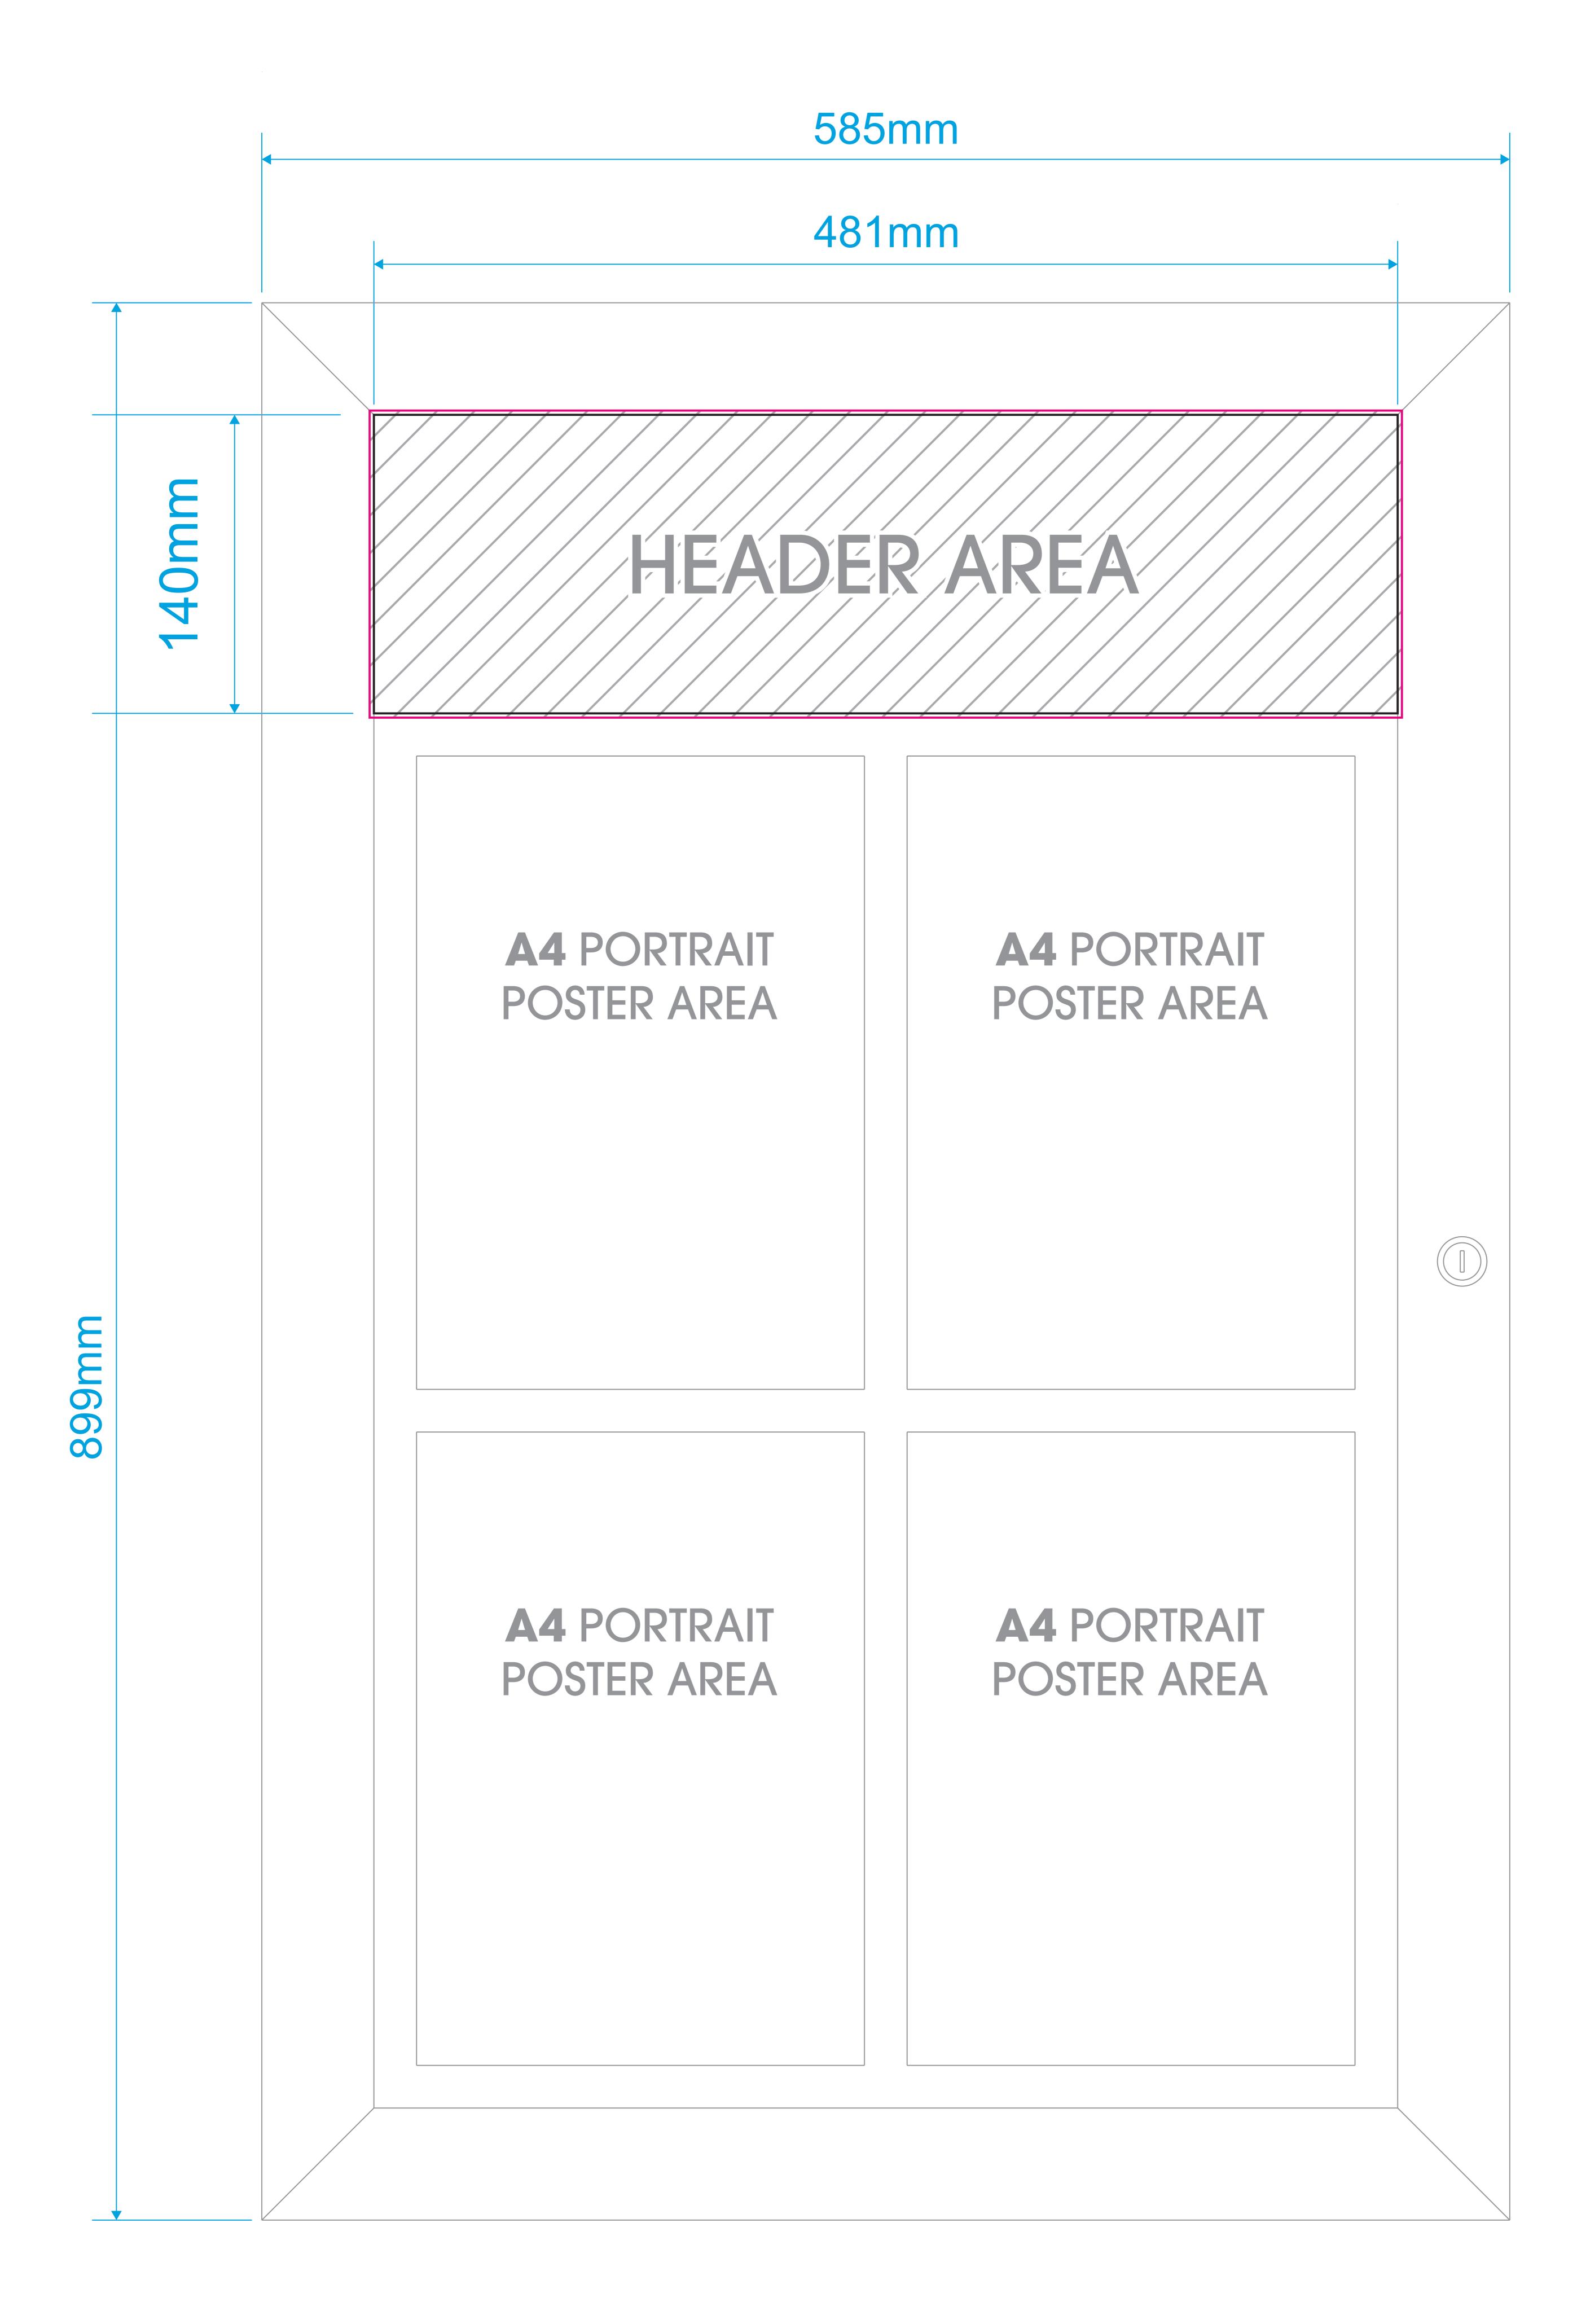

## OUTDOOR LED MENU DISPLAY CASE 4 x A4

**Artwork Guidelines & Sizing** 

## **ARTWORK SIZE:**

Artwork size **(100% 300 dpi)**: 481 (w) x 140 (h) mm.

## **PLEASE NOTE:**

For optimum printing results artwork documents should be submitted in vector format in either EPS or High Quality PDF.

Ensure that all text has been outlined, any images or placed items are linked within the document and that all layers have been flattened.

- No bleed or crop marks
- Set up your artwork in CMYK at 300dpi
- The artwork should be at 100% of the total size
- Pantone colours accepted

CMYK Printing of Solid Black - To achieve a solid black in your artwork, please create solid black with the following colour reference:

## Template guidelines - PLEASE READ

- —— The **Black** keyline = Finished cut size of the product before assembly.
- —— The Pink keyline = Your background must extend to this line.