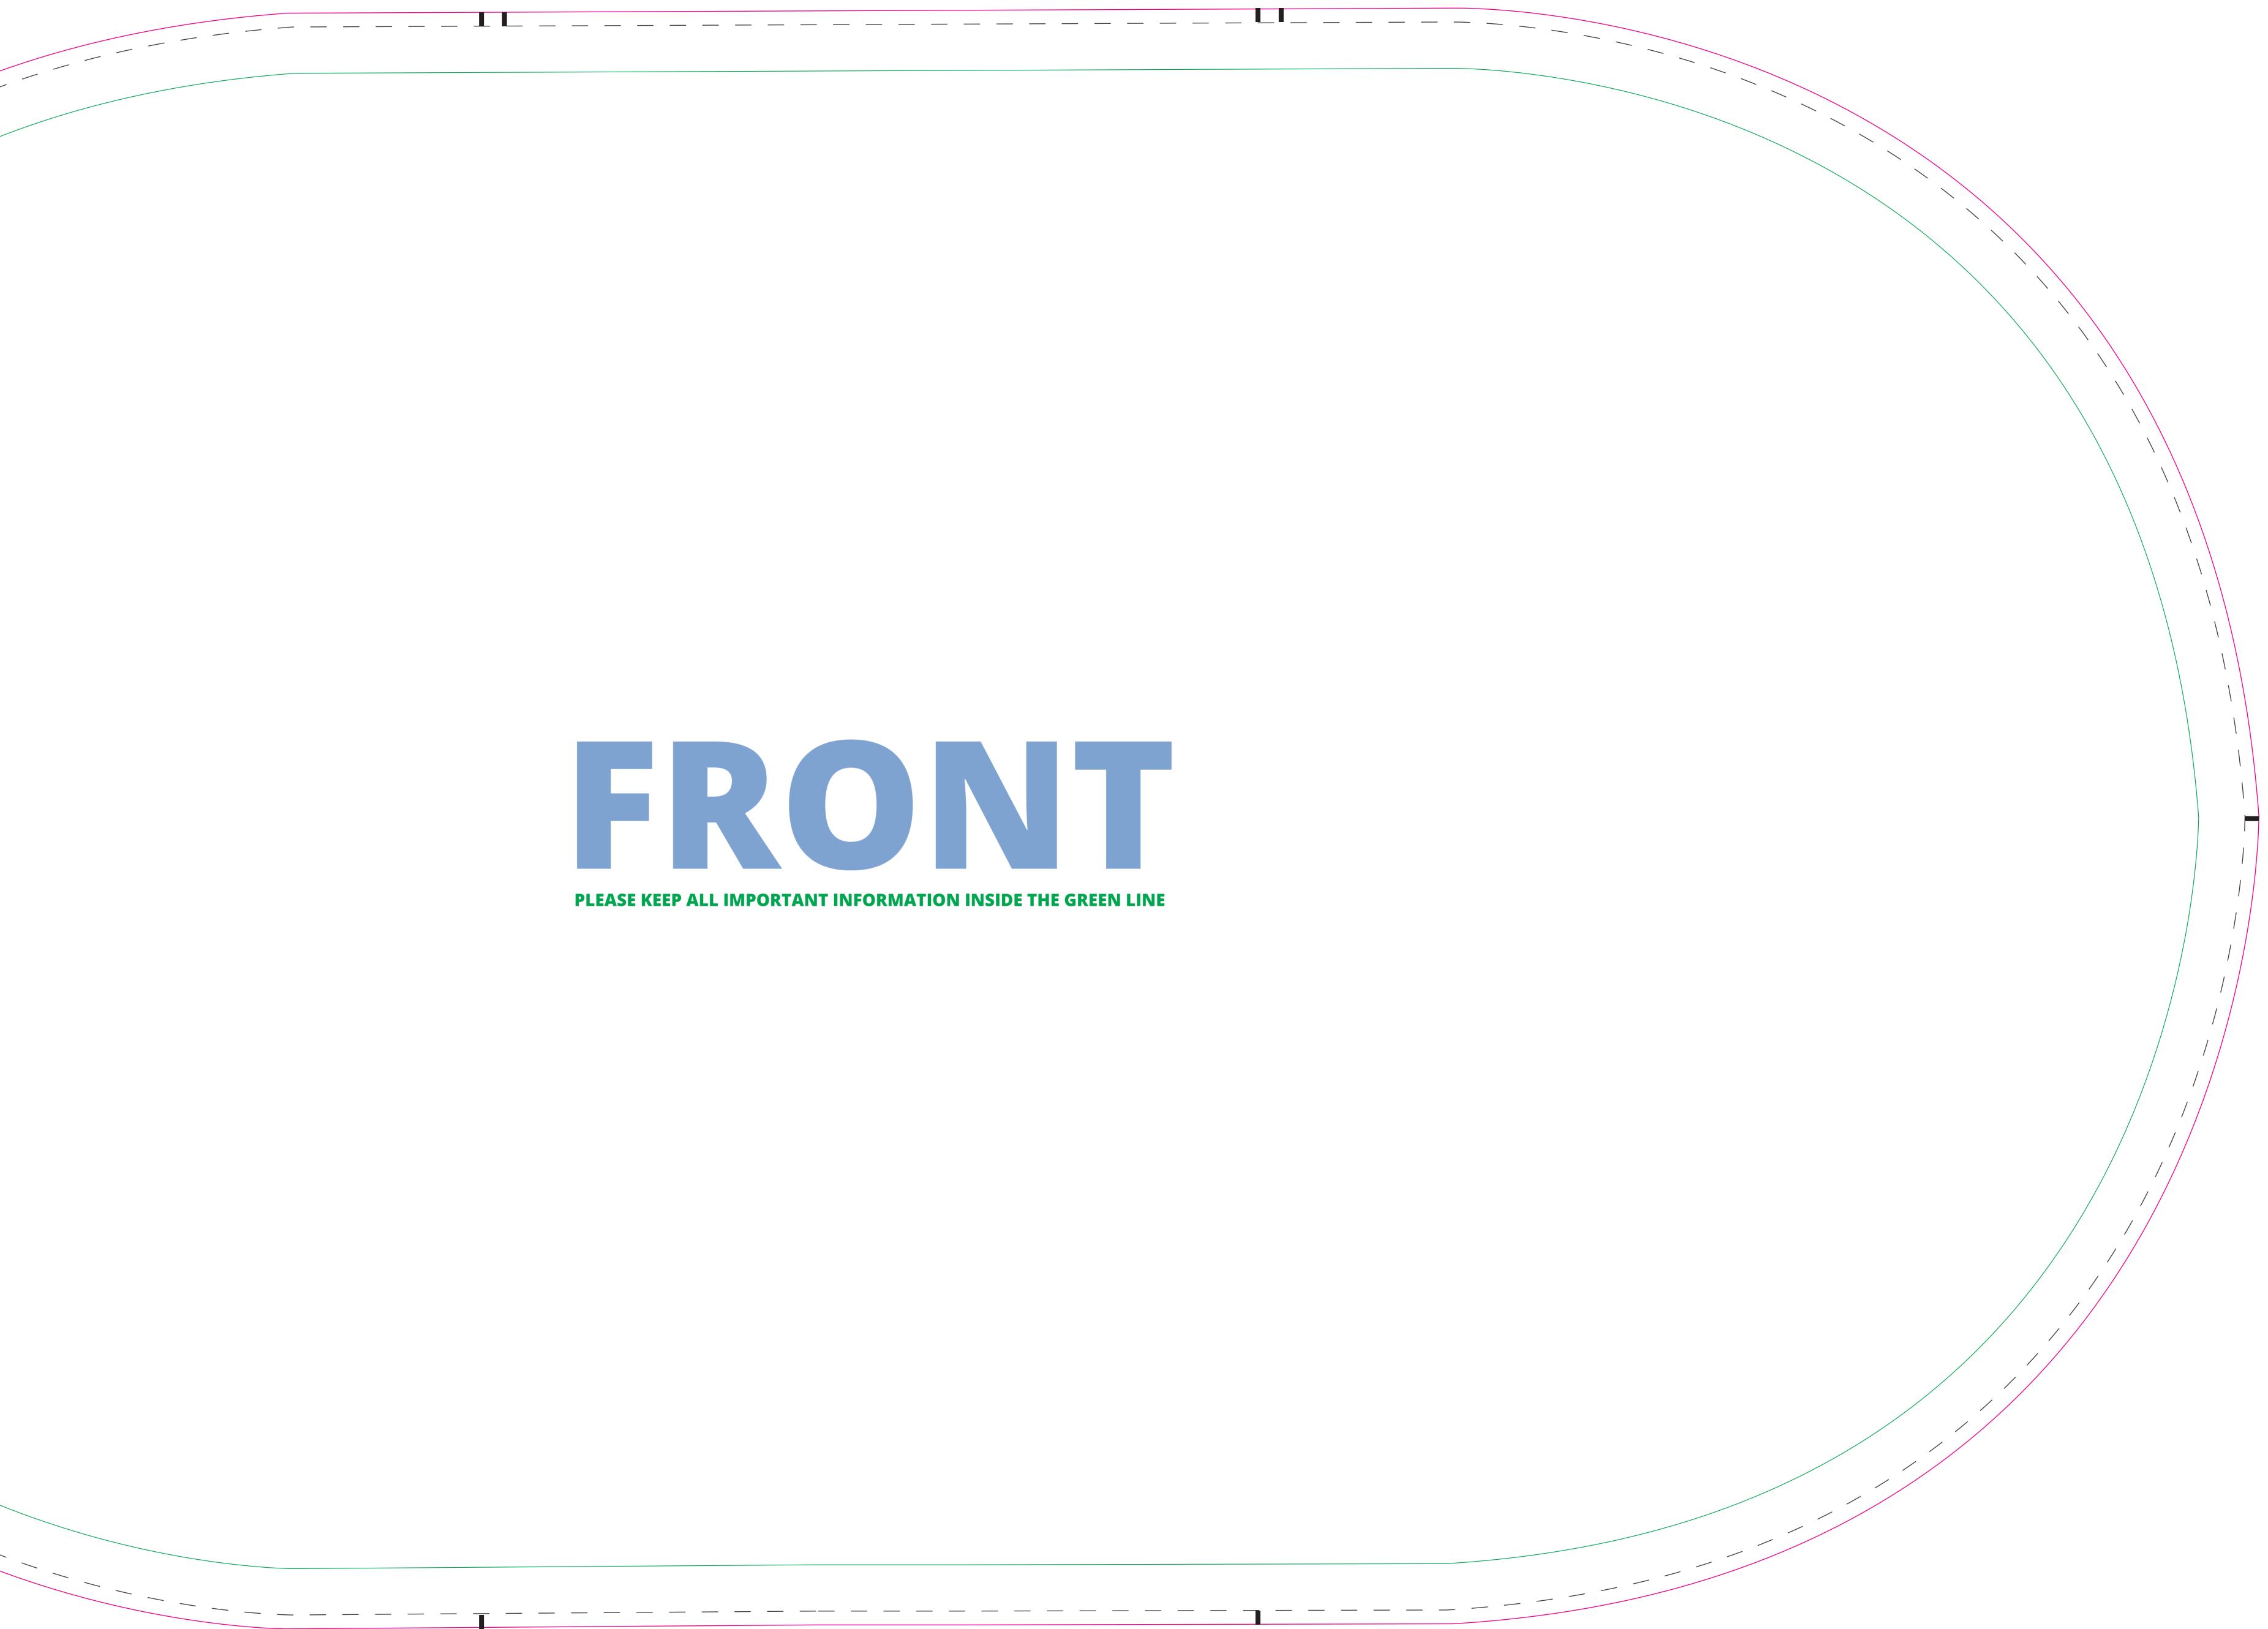

### **TOTAL PRODUCT SIZE:**

1200mm(w) x 700mm(h)

#### **TEMPLATE SIZE:**

1210mm(w) x 707mm(h)

Please keep all text, logos and critical design elements inside the green safe area & ensure background colours/images bleed to the edge of the art board.

01733 511030 sales@xldisplays.co.uk

FRONT

PLEASE KEEP ALL IMPORTANT INFORMATION INSIDE THE GREEN LINE