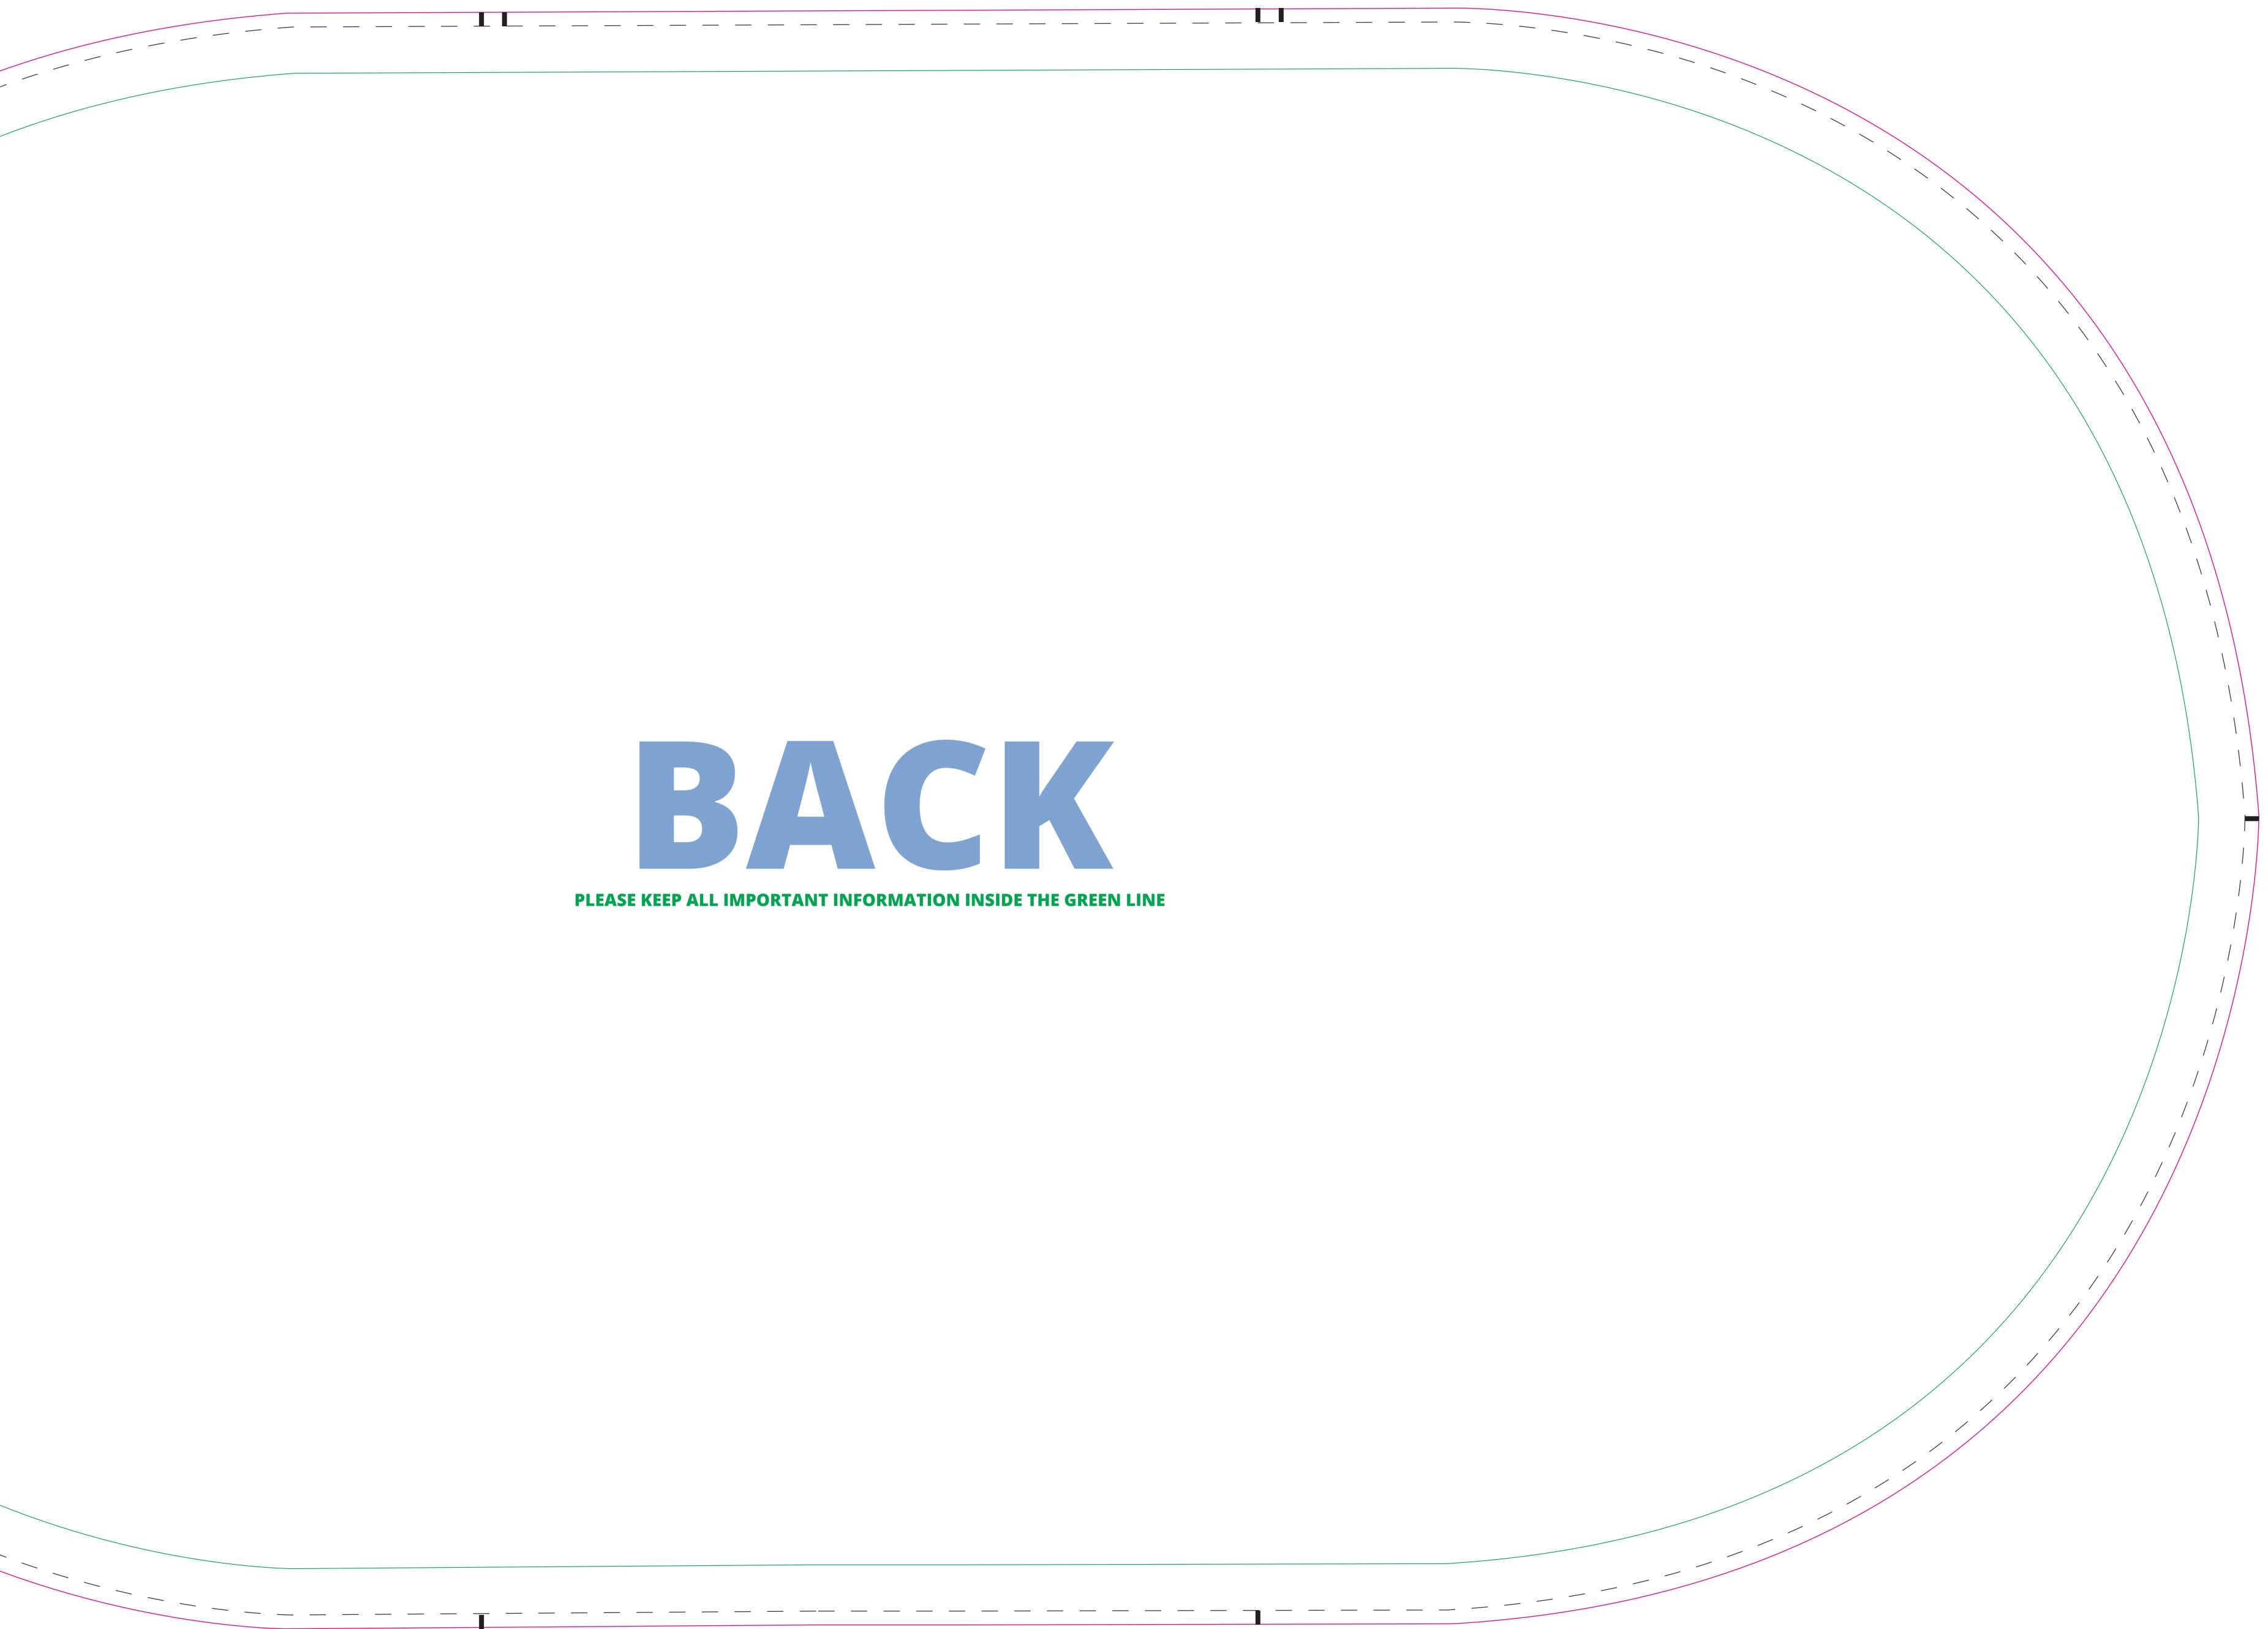

### **TOTAL PRODUCT SIZE:**

1200mm(w) x 700mm(h)

#### **TEMPLATE SIZE:**

1210mm(w) x 707mm(h)

Please keep all text, logos and critical design elements inside the green safe area & ensure background colours/images bleed to the edge of the art board.

## PLEASE KEEP ALL IMPORTANT INFORMATION INSIDE THE GREEN LINE