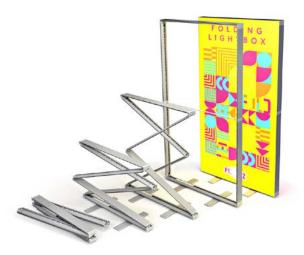

## **PIZAZZ® FOLDING POP UP LED FABRIC LIGHTBOX**

- Folding SEG Tension Fabric Light Box
- Set Up Your Lightbox Display in Seconds
- Floor Standing LED Lightbox Banner
- Illuminated Double Sided 2x1 LED Lightbox
- SEG Tension Fabric Lightbox Printing
- Patented Folding Lightbox Frame
- Magnetic Frame Linking of Multiple Units
  Convenient Carry Case with Handle
- Fire Rated Fabric: DIN 4102 Class B1

Set Up Your LED Lightbox In Seconds

Premium SEG **Printed Fabric** Graphics

Convenient Carry Case With Handle