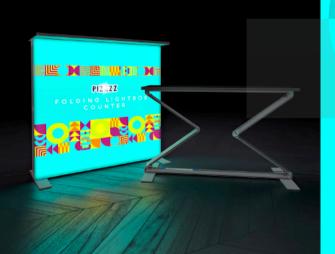

## **FOLDING LED** COUNTER.

Folding LED Lightbox counter that gives you the convenience of a fast frame set up. No tools are required; the Pop Up Counter simply unfolds as you lift it out of the bag.

## **TOOL-FREE FOLDING FRAME.**

Patented instant Pop Up Counter frame with built-in LED lights, transformer and black countertop.

#### PORTABLE LED COUNTER.

Freestanding and portable. The complete Lightbox display folds down into a compact size and fits inside the specially designed transport case for easy transportation.