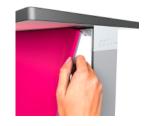

#### **CUSTOM PRINTED SEG GRAPHICS.**

Custom printed, backlit tension fabric graphics are included within the price of PIZAZZ® Lightboxes; with single or double-sided custom printed SEG graphics for the same price.

#### **INTERCHANGEABLE** GRAPHICS.

Replacement graphics are a cost-effective and convenient way to refresh your fabric Lightbox with new campaigns and promotions.