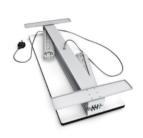

Patented Fast-Fold
Hinge System

## **FOLDING LED** COUNTER.

Folding LED Lightbox counter that gives you the convenience of a fast frame set up. No tools are required; the Pop Up Counter simply unfolds as you lift it out of the bag.

## **TOOL-FREE FOLDING FRAME.**

Patented instant Pop Up Counter frame with built-in LED lights, transformer and black countertop.

#### **INTEGRATED** LED LIGHTS.

Powerful LED lights provide over 20,000 hours of bright & even illumination & has a pre-installed transformer. Simply plug in and switch on to illuminate.

#### PLUG AND PLAY OPERATION.

Complete with an integrated transformer & power cable for a simple plug-and-play operation. Simply unfold and plug in to illuminate your artwork.