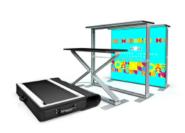

## **FOLDING LED** COUNTER.

Folding LED Lightbox counter that gives you the convenience of a fast frame set up. No tools are required; the Pop Up Counter simply unfolds as you lift it out of the bag.

## **TOOL-FREE FOLDING FRAME.**

Patented instant Pop Up Counter frame with built-in LED lights, transformer and black countertop.

#### PORTABLE LED COUNTER.

Freestanding and portable. The complete Lightbox display folds down into a compact size and fits inside the specially designed transport case for easy transportation.