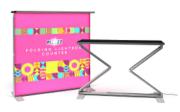

#### **CUSTOM PRINTED SEG GRAPHICS.**

Custom printed, backlit tension fabric graphics are included within the price of PIZAZZ® Lightboxes; with single or double-sided custom printed SEG graphics for the same price.

#### **INTERCHANGEABLE** GRAPHICS.

Replacement graphics are a cost-effective and convenient way to refresh your fabric Lightbox with new campaigns and promotions.