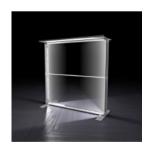

# PIZAZZ® Folding Pop Up Backlit Counter LED Lightbox

**Instant Folding Pop Up LED** Backlit Counter Lightbox. No Tools or Assembly Required to Set Up Your LED Pop Up Stand Counter in Seconds.

RRP £340 **NOW £299** 

## **FOLDING LED** COUNTER.

Folding LED Lightbox counter that gives you the convenience of a fast frame set up. No tools are required; the Pop Up Counter simply unfolds as you lift it out of the bag.

## **TOOL-FREE FOLDING FRAME.**

Patented instant Pop Up Counter frame with built-in LED lights, transformer and black countertop.