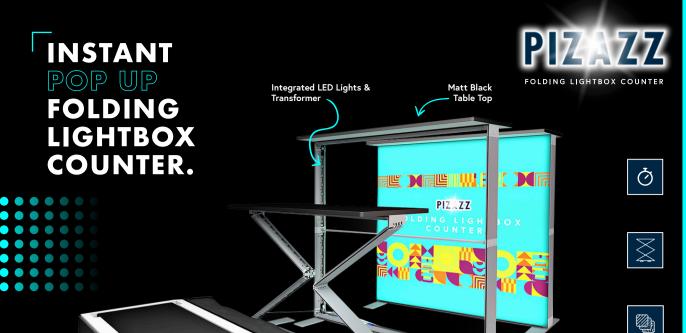

# PIZAZZ® Folding Pop Up Backlit Counter LED Lightbox

**Instant Folding Pop Up LED** Backlit Counter Lightbox. No Tools or Assembly Required to Set Up Your LED Pop Up Stand Counter in Seconds.

RRP £340 **NOW £299** 

## **FOLDING LED** COUNTER.

Folding LED Lightbox counter that gives you the convenience of a fast frame set up. No tools are required; the Pop Up Counter simply unfolds as you lift it out of the bag.

## **TOOL-FREE FOLDING FRAME.**

Patented instant Pop Up Counter frame with built-in LED lights, transformer and black countertop.

#### **INTEGRATED** LED LIGHTS.

Powerful LED lights provide over 20,000 hours of bright & even illumination & has a pre-installed transformer. Simply plug in and switch on to illuminate.