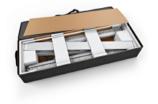

### PROTECTIVE TRANSPORT CASE.

Delivered in a convenient carry case with protective foam inserts and a carry handle to aid transportation.