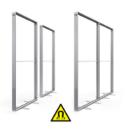

### FAST FOLDING PATENTED FRAME.

No frame pieces! Simply unfold the Lightbox frame and insert the SEG fabric graphics - You're ready to go!

### MAGNETICALLY LINKABLE.

PIZAZZ® Folding Lightbox can be magnetically linked in a straight line to form a custom LED Lightbox display wall.