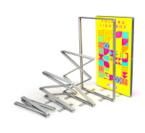

# LIGHTWEIGHT & PORTABLE.

Freestanding and portable.
The complete Lightbox display folds down into a compact size and fits inside the specially designed transport case for easy transportation.