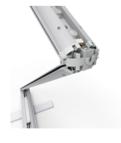

### FAST FOLDING PATENTED FRAME.

No frame pieces! Simply unfold the Lightbox frame and insert the SEG fabric graphics - You're ready to go!

# INTEGRATED LED LIGHTS.

Powerful LED lights provide over 20,000 hours of bright & even illumination & has a pre-installed transformer. Simply plug in and switch on to illuminate.