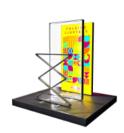

### POP UP LED LIGHTBOX.

PIZAZZ® Folding Lightbox range is fast and convenient to install, and helps you stand out from everyone else.

The busy exhibitor's new best friend!

### SEG PRINTED GRAPHICS.

Custom printed SEG graphics effortlessly slot into the frame channelling toreveal a tensioned Lightbox display.