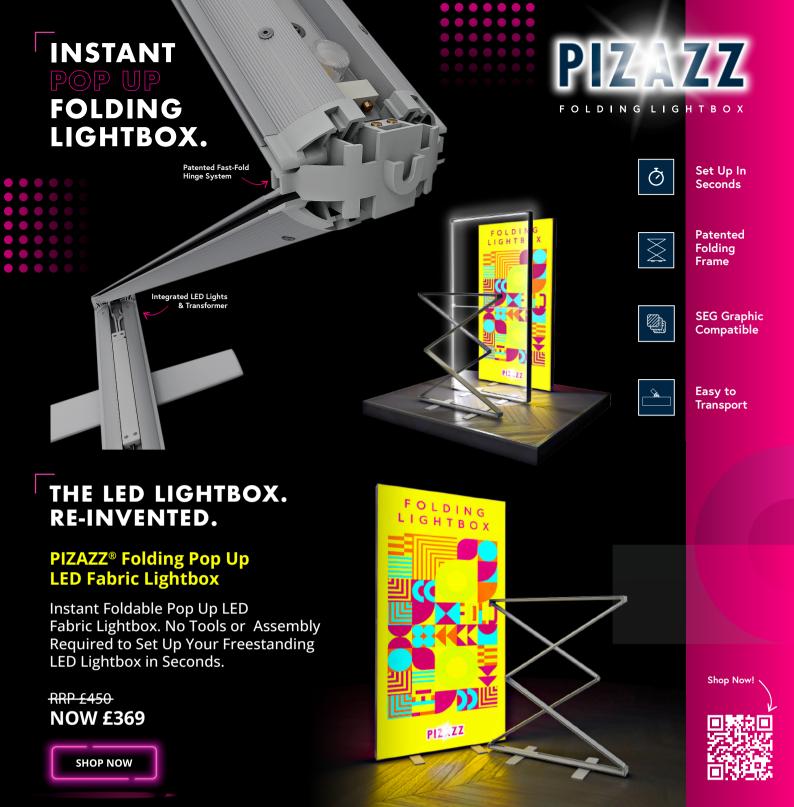

### POP UP LED LIGHTBOX.

PIZAZZ® Folding Lightbox range is fast and convenient to install, and helps you stand out from everyone else.

The busy exhibitor's new best friend!

### FAST FOLDING PATENTED FRAME.

No frame pieces! Simply unfold the Lightbox frame and insert the SEG fabric graphics - You're ready to go!

# INTEGRATED LED LIGHTS.

Powerful LED lights provide over 20,000 hours of bright & even illumination & has a pre-installed transformer. Simply plug in and switch on to illuminate.

# LIGHTWEIGHT & PORTABLE.

Freestanding and portable.
The complete Lightbox display folds down into a compact size and fits inside the specially designed transport case for easy transportation.

### SEG PRINTED GRAPHICS.

Custom printed SEG graphics effortlessly slot into the frame channelling toreveal a tensioned Lightbox display.