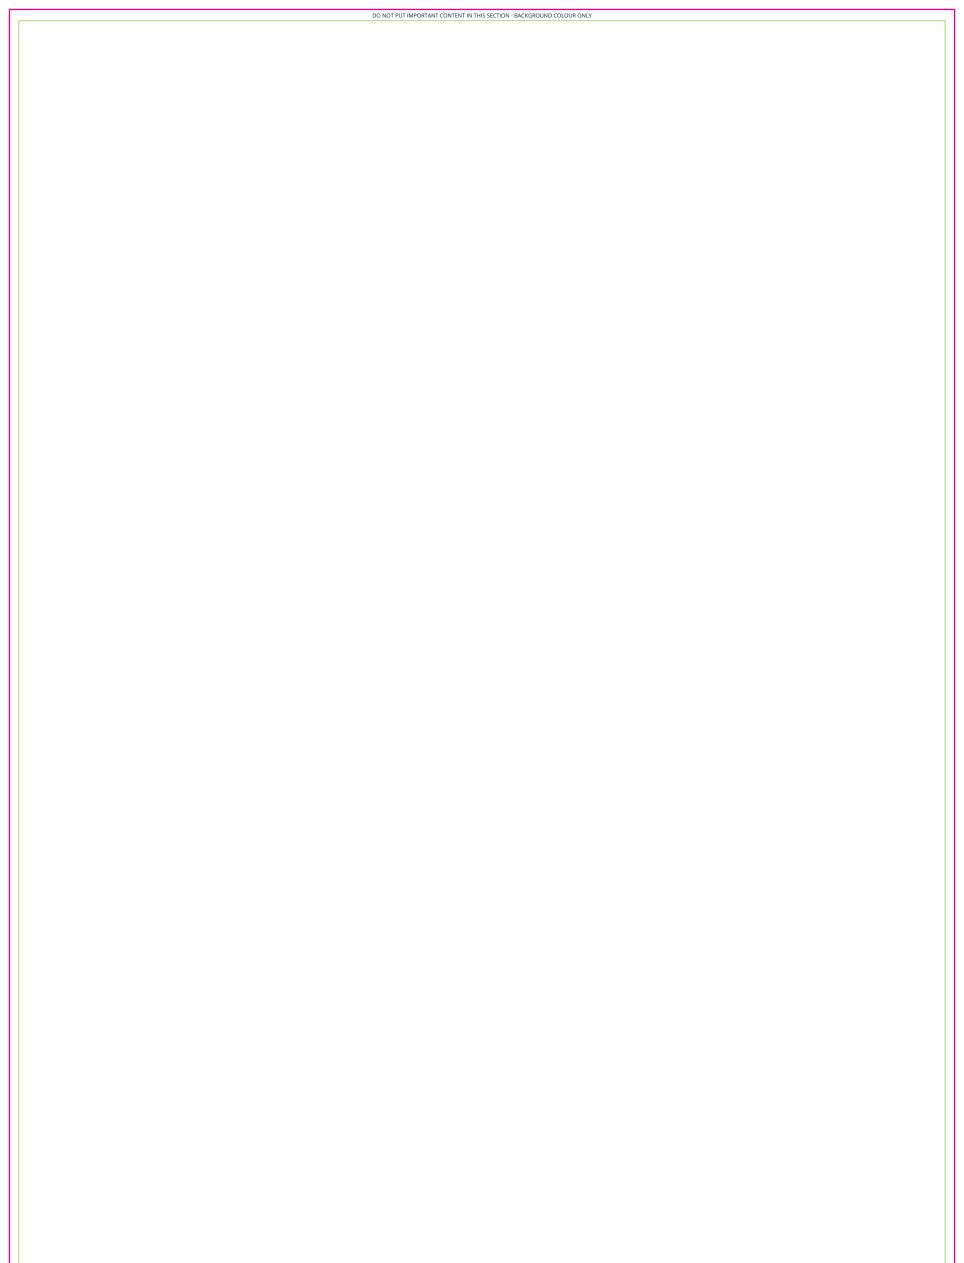

#### VISIBLE GRAPHIC SIZE: 1000mm(w) x 2000mm(h) - Each Lightbox

Do not add bleed or crop marks to the template

Please keep all text, logos and critical design elements inside the safe area (Green Keyline) & ensure background colours/images bleed to the edge of the art board.

#### THIS TEMPLATE

- Is supplied at full size including bleed.
- Safe zone is indicated by the green key line keep all important information/artwork elements in this area.
- Visible graphic area is indicated by the pink keyline.
- Artwork placed after the pink keyline will not be seen as this area is hemmed and fits into the frame

DO NOT PUT IMPORTANT CONTENT IN THIS SECTION - BACKGROUND COLOUR ONLY