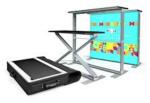

## PIZAZZ® FOLDING POP UP BACKLIT COUNTER LED LIGHTBOX

Folding Lightbox Frame Assembles In Seconds

Includes Premium Padded Case With Wheels

## **FEATURES:**

- Folding Lightbox Frame Assembles in Seconds
- Illuminated, Double-Sided Pop-Up Counter Freestanding & Portable
- Includes SEG Tension Fabric Lightbox Printing
- Convenient Carry Case with Handle
- Machine Washable Graphics
- Includes Matte Black Tabletop
- UK Printed and Assembled
- Fire Rated Backlit Fabric: DIN 4102 Class B1