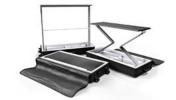

## PIZAZZ® FOLDING POP UP BACKLIT COUNTER LED LIGHTBOX

Folding Lightbox Frame Assembles In Seconds

Includes Premium Padded Case With Wheels

## **FEATURES:**

- Folding Lightbox Frame Assembles in Seconds
- Illuminated, Double-Sided Pop-Up Counter Freestanding & Portable
- Includes SEG Tension Fabric Lightbox Printing
- Convenient Carry Case with Handle
- Machine Washable Graphics
- Includes Matte Black Tabletop
- UK Printed and Assembled
- Fire Rated Backlit Fabric: DIN 4102 Class B1