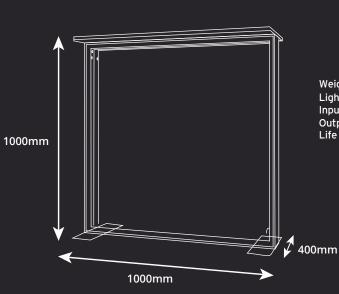

## **DIMENSIONS:**

Weight: 12kg Lights: Lumen 260 per Bulb / 6500K Kelvin / Daylight Colour Temperature Input Power: 100-240V - 50/60Hz Output Power: 24V 6.35A Life Expectancy: 20,000 Hours