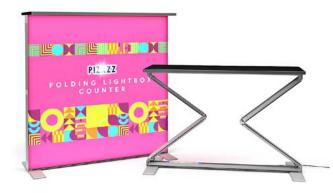

## PIZAZZ® FOLDING POP UP BACKLIT COUNTER LED LIGHTBOX

Folding Lightbox Frame Assembles In Seconds

Includes Premium Padded Case With Wheels

## **FEATURES:**

- Folding Lightbox Frame Assembles in Seconds
- Illuminated, Double-Sided Pop-Up Counter Freestanding & Portable
- Includes SEG Tension Fabric Lightbox Printing
- Convenient Carry Case with Handle
- Machine Washable Graphics
- Includes Matte Black Tabletop
- UK Printed and Assembled
- Fire Rated Backlit Fabric: DIN 4102 Class B1