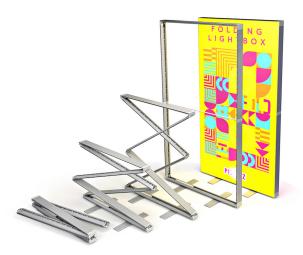

## **PIZAZZ® FOLDING POP UP LED FABRIC LIGHTBOX**

- Folding SEG Tension Fabric Light Box
- Set Up Your Lightbox Display in Seconds
- Floor Standing LED Lightbox Banner
- Illuminated Double Sided 2x1 LED Lightbox
- SEG Tension Fabric Lightbox Printing
- Patented Folding Lightbox Frame
- Magnetic Frame Linking of Multiple Units
  Convenient Carry Case with Handle
- Fire Rated Fabric: DIN 4102 Class B1