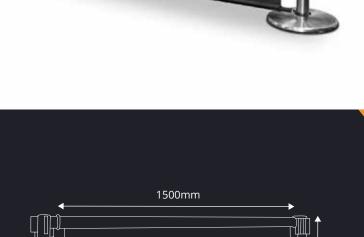

## **DIMENSIONS:**

Adapter Caps come in two sizes, **64mm** or **70mm**. Each has an allowance for 1mm either side.

- The 64mm Adapter Cap will fit post diameters of 63-65mm
- The **70mm** Adapter Cap will fit post diameters of **69-71mm**