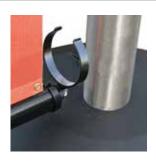

## **FEATURES:**

- RollerSigns Printed Queue Barriers
- Includes Printed Graphics & Post Adaptors
- Retrofits Existing Retractable Barriers
- Ideal Social Distancing Signage
- Directs Foot Traffic / Manages Queues
- Fits Posts Between 64-70mm (dia)
- For Indoor & Outdoor Use
- Printed PVC or Mesh Graphics
- · Fast, Tool Free Installation
- Replacement Graphics Available
- Printed & Manufactured in the UK

NATIONAL

ON DESI-NOW CREW-NOW CIPEN - NOW CIPEN - NOW CIPEN - NOW CIPEN.

Includes Post Adapters. Fits Posts Between 64-70mm (dia)

Retrofits Existing
Retractable Barriers

## **DIMENSIONS:**

Adapter Caps come in two sizes, **64mm** or **70mm**. Each has an allowance for 1mm either side.

- The 64mm Adapter Cap will fit post diameters of 63-65mm
- The **70mm** Adapter Cap will fit post diameters of **69-71mm**