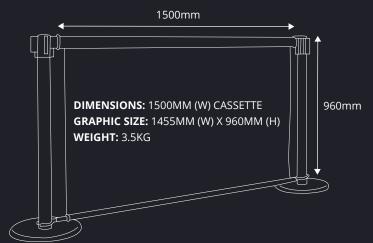

## **DIMENSIONS:**

Adapter Caps come in two sizes, **64mm** or **70mm**. Each has an allowance for 1mm either side.

- The 64mm Adapter Cap will fit post diameters of 63-65mm
- The **70mm** Adapter Cap will fit post diameters of **69-71mm**