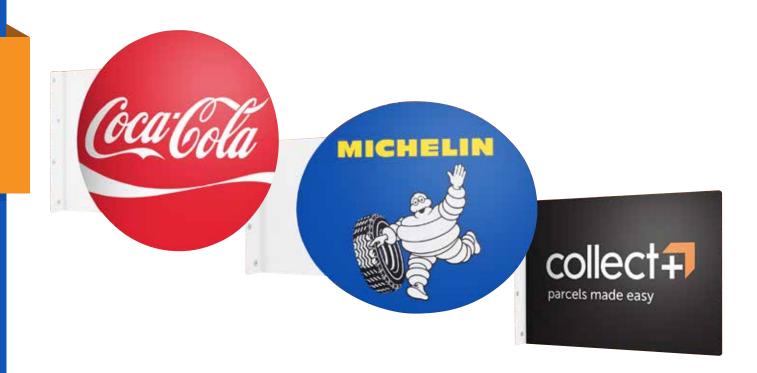

# PROJECTING WALL SIGNS

Modern Flange Signage Designed for Shops and Store Fronts.

Projecting Wall Signs are Modern Flange Signage Designed for Shops and Store Fronts to Advertise Your Business and Increase Footfall From Passing Trade

### **ROUND SIGN**

Print Area: Diameter **491mm (dia)** 

Overall Dimensions: 550mm (w) x 495mm (h) x 50mm (d) Weight: 0.83kg

### **OVAL SIGN**

Print Area:

495mm (w) x 395mm (h)

Overall Dimensions: 600mm (w) x 400mm (h) x 50mm (d) Weight: 0.72kg

### **RECTANGULAR SIGN**

Print Area:

570mm (w) x 412mm (h)

Overall Dimensions: 575mm (w) x 417mm (h) x 50mm (d) Weight: 0.91kg