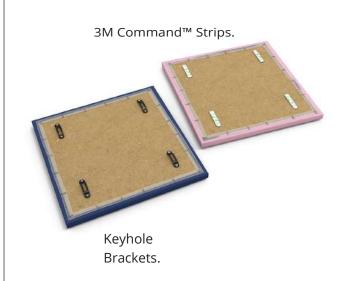

## **FEATURES:**

- Acoustic Wall Panelling
- 26mm Square Baffle Panels
- Upholstered Textured Fabric Wall Tiles
- 18mm Sound Absorbing Acoustic Foam
- Keyhole Bracket/3M Command™ Strips
- Can Be Mounted in Any Configuration
- Fire-Rated Fabric As Standard
- Mix and Match Modular Acoustic Tiles
- Choice of Fabric Type And Colours
- Reduces Noise & Distractions in Offices
- UK Designed & Manufactured