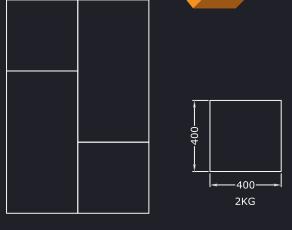

## **DIMENSIONS:**

**SQUARE** 

Sound absorbing foam is tested to **BSEN ISO 354** and has an inferred noise reduction co-efficient (NRC) of 0.43. Based upon test reports 1306-1040 to 1042 and C/23213/T01.