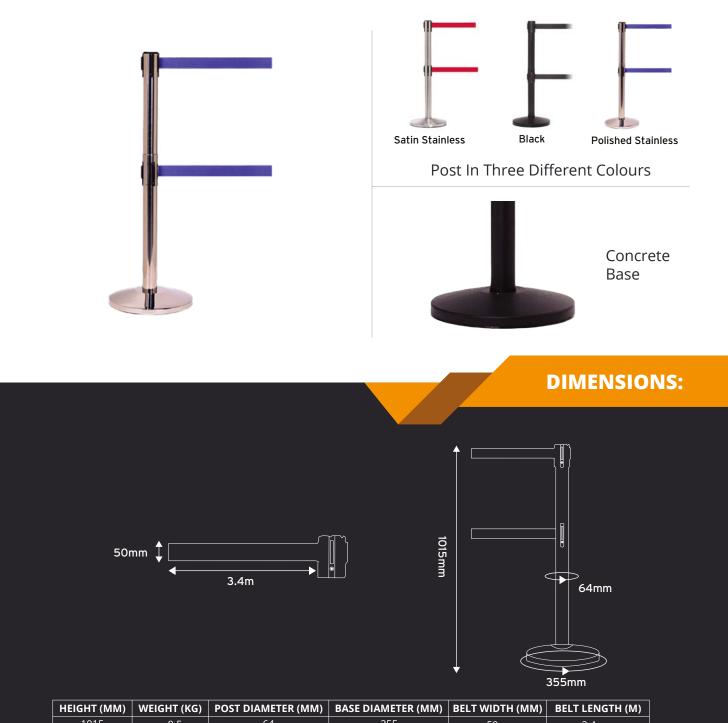

## **FEATURES:**

- Dual Line Retractable Barrier System
- Double Barrier Tapes 3.4m Long
- Functional & Practical Design
- Low Cost Queue Barriers
- Prevents Queue Jumping & Ducking Under
- Stainless Steel Posts in Three Finishes
- Concrete-Filled Base For Stability
- Full Circumference Floor Protector
- Universal Belt End As Standard
- Choice of 18 Retracting Tape Colours
- 3 Year Warranty

01733 511030 sales@xldisplays.co.uk

| HEIGHT (MM) | WEIGHT (KG) | POST DIAMETER (MM) | BASE DIAMETER (MM) | BELT WIDTH (MM) | BELT LENGTH (M) |
|-------------|-------------|--------------------|--------------------|-----------------|-----------------|
| 1015        | 9.5         | 64                 | 355                | 50              | 3.4             |