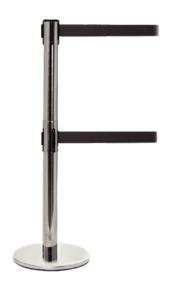

## QUEUEPRO DUAL RETRACTABLE QUEUE BARRIERS

## **FEATURES:**

- Double Belt Retracting Queue Barriers
- High Quality, Functional & Practical
- Internal Belt Brake & Slow Retract
- Heavy Duty Steel Stanchions
- Cast Iron Base With Rubber Floor Protector
- Three Post Finishes Black, Polished & Satin
- 4.9m Expanding Barrier Tape
- Universal Belt End As Standard
- 18 Webbing Fabric Colours
- Seven Pre-Printed Safety Messages
- 3 Year Warranty
- UK Manufactured