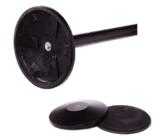

## QUEUEPRO DUAL RETRACTABLE QUEUE BARRIERS

## **FEATURES:**

- Double Belt Retracting Queue Barriers
- High Quality, Functional & Practical
- Internal Belt Brake & Slow Retract
- Heavy Duty Steel Stanchions
- Cast Iron Base With Rubber Floor Protector
- Three Post Finishes Black, Polished & Satin
- 4.9m Expanding Barrier Tape
- Universal Belt End As Standard
- 18 Webbing Fabric Colours
- Seven Pre-Printed Safety Messages
- 3 Year Warranty
- UK Manufactured







Floor Protection

## **DIMENSIONS:**







01733 511030 sales@xldisplays.co.uk

| HEIGHT (MM) | WEIGHT (KG) | POST DIAMETER (MM) | BASE DIAMETER (MM) | BELT WIDTH (MM) | BELT LENGTH (M) |
|-------------|-------------|--------------------|--------------------|-----------------|-----------------|
| 1015        | 10          | 64                 | 355                | 50/75           | 4.9             |