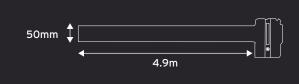

## **DIMENSIONS:**

01733 511030 sales@xldisplays.co.uk

| HEIGHT (MM) | WEIGHT (KG) | POST DIAMETER (MM) | BASE DIAMETER (MM) | BELT WIDTH (MM) | BELT LENGTH (M) |
|-------------|-------------|--------------------|--------------------|-----------------|-----------------|
| 1015        | 10          | 64                 | 355                | 50/75           | 4.9             |