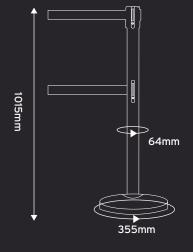

## **DIMENSIONS:**

01733 511030 sales@xldisplays.co.uk

| HEIGHT (MM) | WEIGHT (KG) | POST DIAMETER (MM) | BASE DIAMETER (MM) | BELT WIDTH (MM) | BELT LENGTH (M) |
|-------------|-------------|--------------------|--------------------|-----------------|-----------------|
| 1015        | 10          | 64                 | 355                | 50/75           | 4.9             |