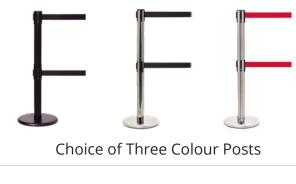

## **FEATURES:**

- Double Belt Retracting Queue Barriers
- High Quality, Functional & Practical
- Internal Belt Brake & Slow Retract
- Heavy Duty Steel Stanchions
- Cast Iron Base With Rubber Floor Protector
- Three Post Finishes Black, Polished & Satin
- 4.9m Expanding Barrier Tape
- Universal Belt End As Standard
- 18 Webbing Fabric Colours
- Seven Pre-Printed Safety Messages
- 3 Year Warranty
- UK Manufactured