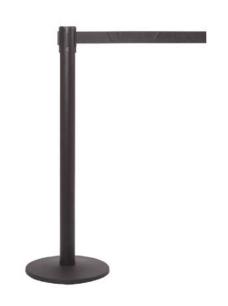

## **FEATURES:**

- Professional Queue Barrier System
- Heavy Gauge Steel Stanchions
- Choice of Three Post Finishes
- 18 Webbing Fabric Colours
- Seven Pre-Printed Safety Messages
- 3.4m or 4.9m Expanding Barrier Tape
- Universal Belt End As Standard
- Internal Belt Brake & Slow Retract
- Cast Iron Base With Rubber Floor Protector
- 3 Year Warranty
- UK Manufactured