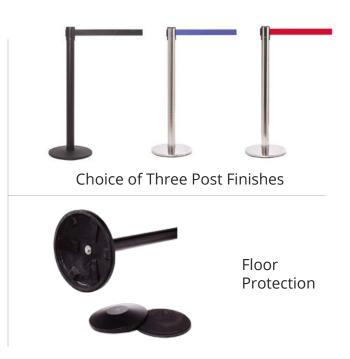

## **FEATURES:**

- Professional Queue Barrier System
- Heavy Gauge Steel Stanchions
- Choice of Three Post Finishes
- 18 Webbing Fabric Colours
- Seven Pre-Printed Safety Messages
- 3.4m or 4.9m Expanding Barrier Tape
- Universal Belt End As Standard
- Internal Belt Brake & Slow Retract
- Cast Iron Base With Rubber Floor Protector
- 3 Year Warranty
- UK Manufactured