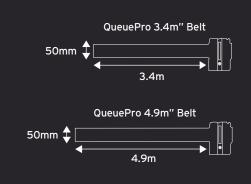

## **FEATURES:**

- Professional Queue Barrier System
- Heavy Gauge Steel Stanchions
- Choice of Three Post Finishes
- 18 Webbing Fabric Colours
- Seven Pre-Printed Safety Messages
- 3.4m or 4.9m Expanding Barrier Tape
- Universal Belt End As Standard
- Internal Belt Brake & Slow Retract
- Cast Iron Base With Rubber Floor Protector
- 3 Year Warranty
- UK Manufactured

## **DIMENSIONS:**

01733 511030 sales@xldisplays.co.uk

| HEIGHT (MM) | WEIGHT (KG) | POST DIAMETER (MM) | BASE DIAMETER (MM) | BELT WIDTH (MM) | BELT LENGTH (M) |
|-------------|-------------|--------------------|--------------------|-----------------|-----------------|
| 1015        | 11          | 75                 | 355                | 50              | 3.4/4.9         |