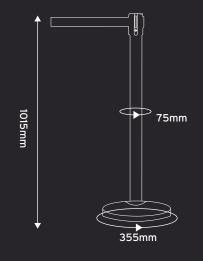

## **DIMENSIONS:**

01733 511030 sales@xldisplays.co.uk

| HEIGHT (MM) | WEIGHT (KG) | POST DIAMETER (MM) | BASE DIAMETER (MM) | BELT WIDTH (MM) | BELT LENGTH (M) |
|-------------|-------------|--------------------|--------------------|-----------------|-----------------|
| 1015        | 11          | 75                 | 355                | 50              | 3.4/4.9         |