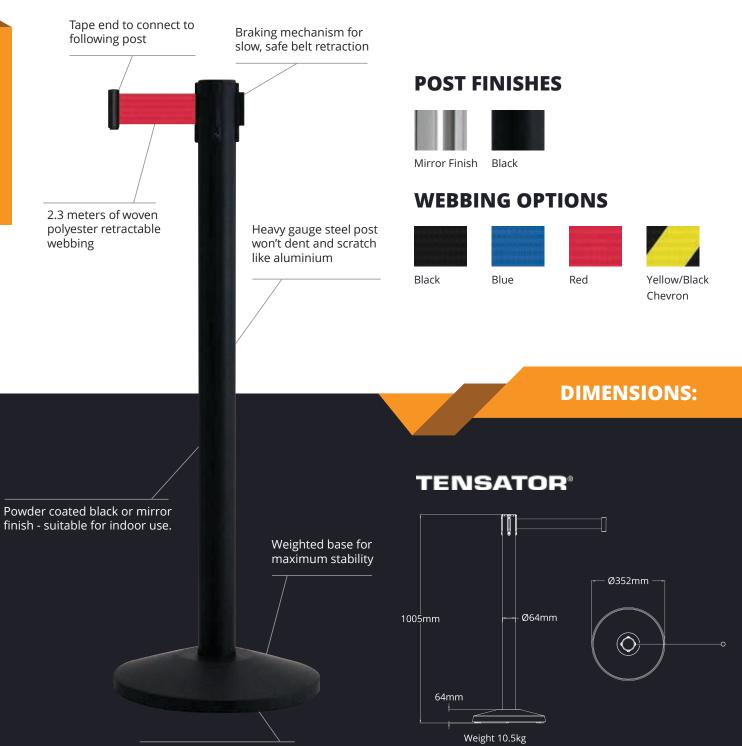

## QUEUEWAY RETRACTABLE BARRIER

A cost-effective way to ensure safe queuing in any environment.

The QueueWay Post is an economy crowd control barrier, which features 2.3m webbing. Ideal for a variety of applications.

## **FEATURES & BENEFITS**

- 2.3m of Black, Blue, Red, Yellow/Black Chevron Webbing.
- Post and base available in two colours Black or Mirror Finish.
- Heavy gauge steel post won't dent and scratch like aluminium.
- Effective built-in braking system for slow, safe webbing retraction.
- Full weight 356mm diameter base for maximum stability.
- Full circumference rubber floor protector for maximum protection against floor scuffing.
- Posts sold and shipped in pairs.
- Posts distributed flat packed and are assembled within seconds without the use of tools.
- Not compatible with Tensabarrier® posts.
- Accommodates Tensator's range of sign holders.