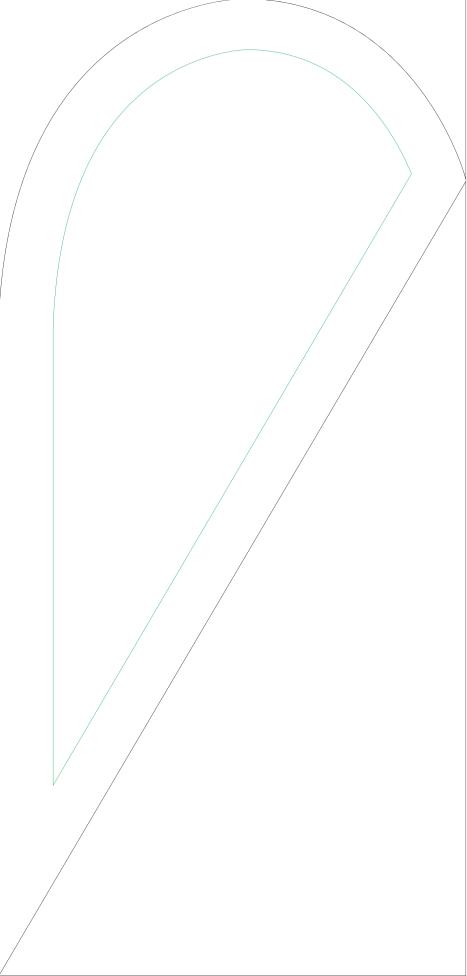

## **VISIBLE GRAPHIC SIZE:**

488mm(w) x 1020mm(h)

## **TEMPLATE SIZE:**

123.5mm(w) x 258mm(h)

Do not add additional bleed or crop marks to the template

Please keep all text, logos and critical design elements inside the green safe area & ensure background colours/images bleed to the edge of the art board.

### THIS TEMPLATE

- Is supplied at 25% of the finished size
- Overall template size: 123.5mm(w) x 258mm(h)
- Template includes safe area: 94mm(w) x 194mm(h)