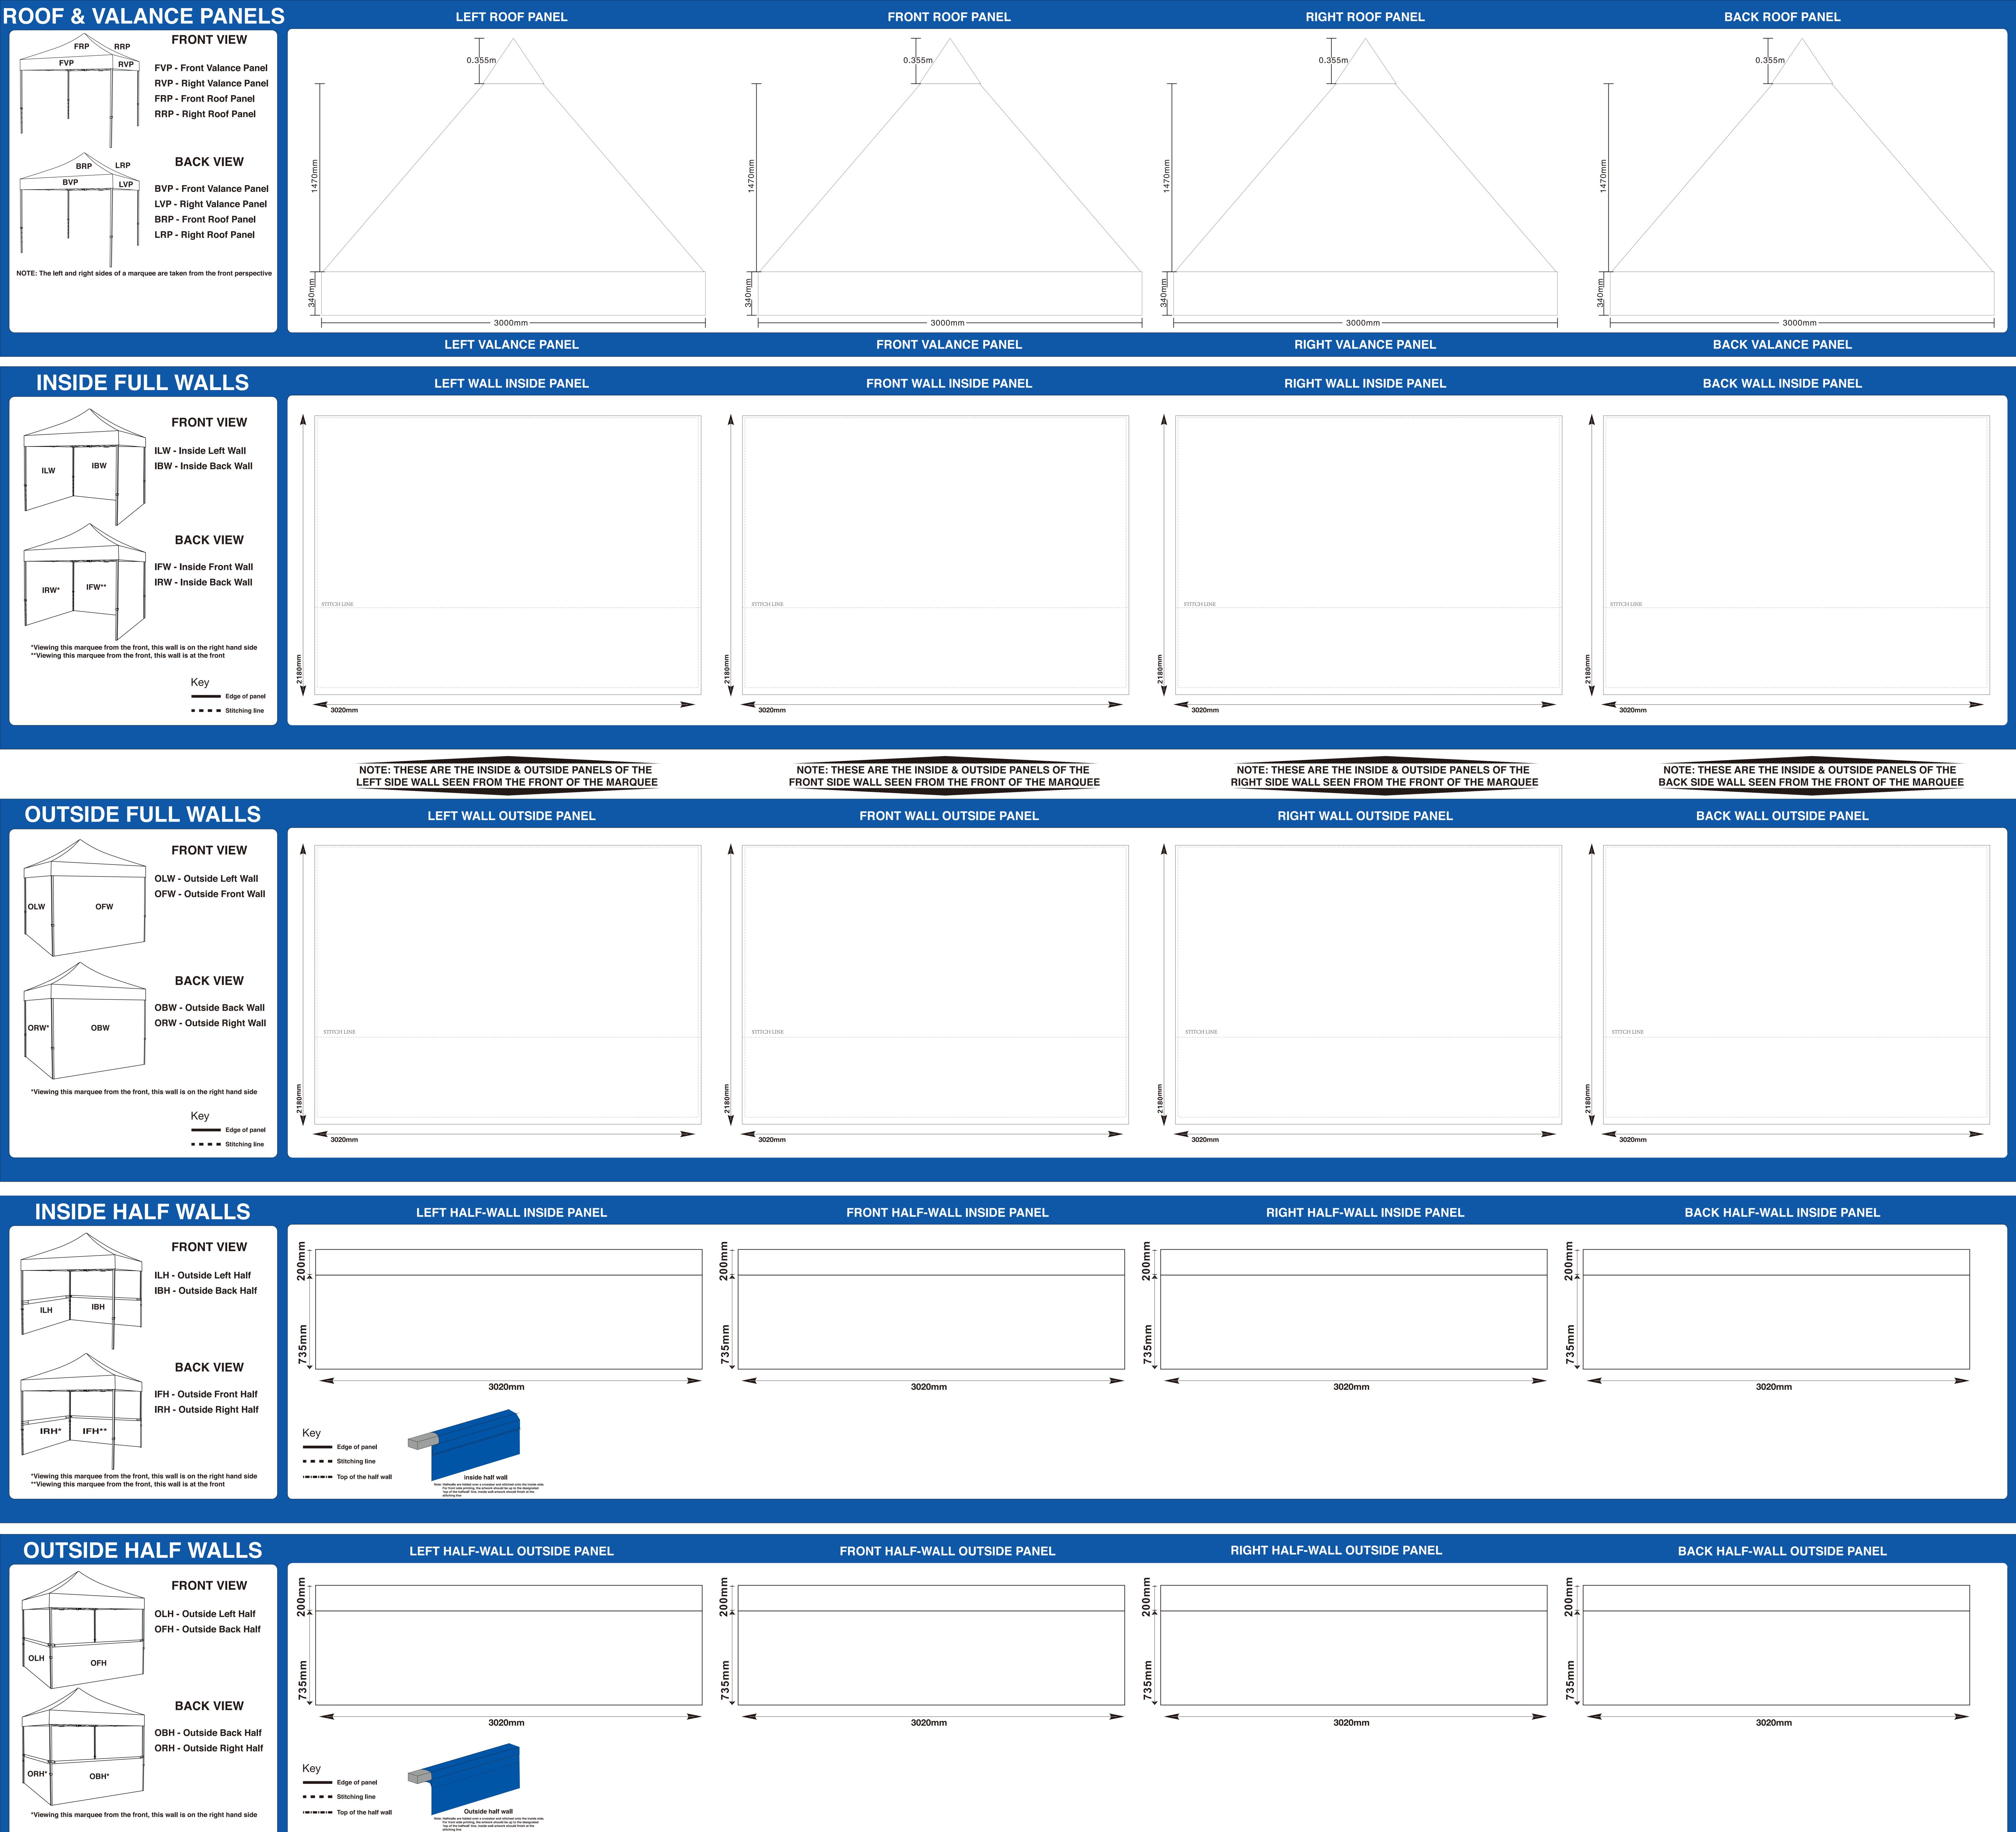

## **ARTWORK TEMPLATE:**

- Ensure all artwork is completed for sides selected when purchasing the gazebo.
- Place artwork in designated layer.
- Ensure artwork goes up to the edge of the panel.

01733 511030 sales@xldisplays.co.uk

|                     | <b>RIGHT HALF-WALL INSIDE PANEL</b> |
|---------------------|-------------------------------------|
| <b>500m</b><br>200m |                                     |
| × 50                |                                     |
| 735mm               |                                     |
|                     | 3020mm                              |

| E PANEL |                            | RIGHT HALF-WALL OUTSIDE PANEL |  |
|---------|----------------------------|-------------------------------|--|
|         | <b>200m</b><br><b>200m</b> |                               |  |
|         | 735mm                      |                               |  |
|         |                            | 3020mm                        |  |