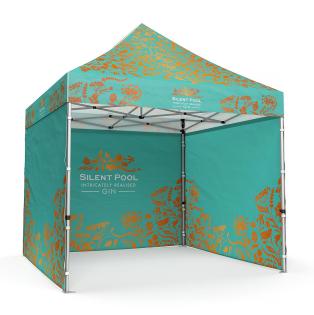

## RHINO® 3X3 **PRINTED GAZEBO TECHNICAL SPECIFICATIONS**

## **FEATURES:**

- 3m x 3m RHINO® Tent
- Build Your Own Promotional Tent Kit
- Custom Printed Pop Up Gazebo
- Weatherproof Canopy And Walls
- Dye-Sublimation Printing
- Wheeled Transport Bag
- FREE Tent Pens & Anchoring Lines Included
- 40mm Hex Aluminium Frame
- Tool-Free Pop Up Tent Frame
- Printed Half Walls or Full Walls