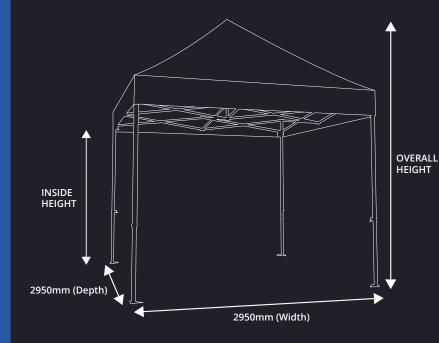

## **DIMENSIONS:**

OVERALL HEIGHTS (mm) INSIDE HEIGHT (mm) 3130 1910 3215 1990 3295 2070 2160

FRAME WEIGHT - 26kg PERSON CAPACITY - Up To 9 People

GRAPHIC WEIGHT - 420 Denier Polyester PU Coated

WIND CAPACITY - 13-18 mph / 20-28 km/h