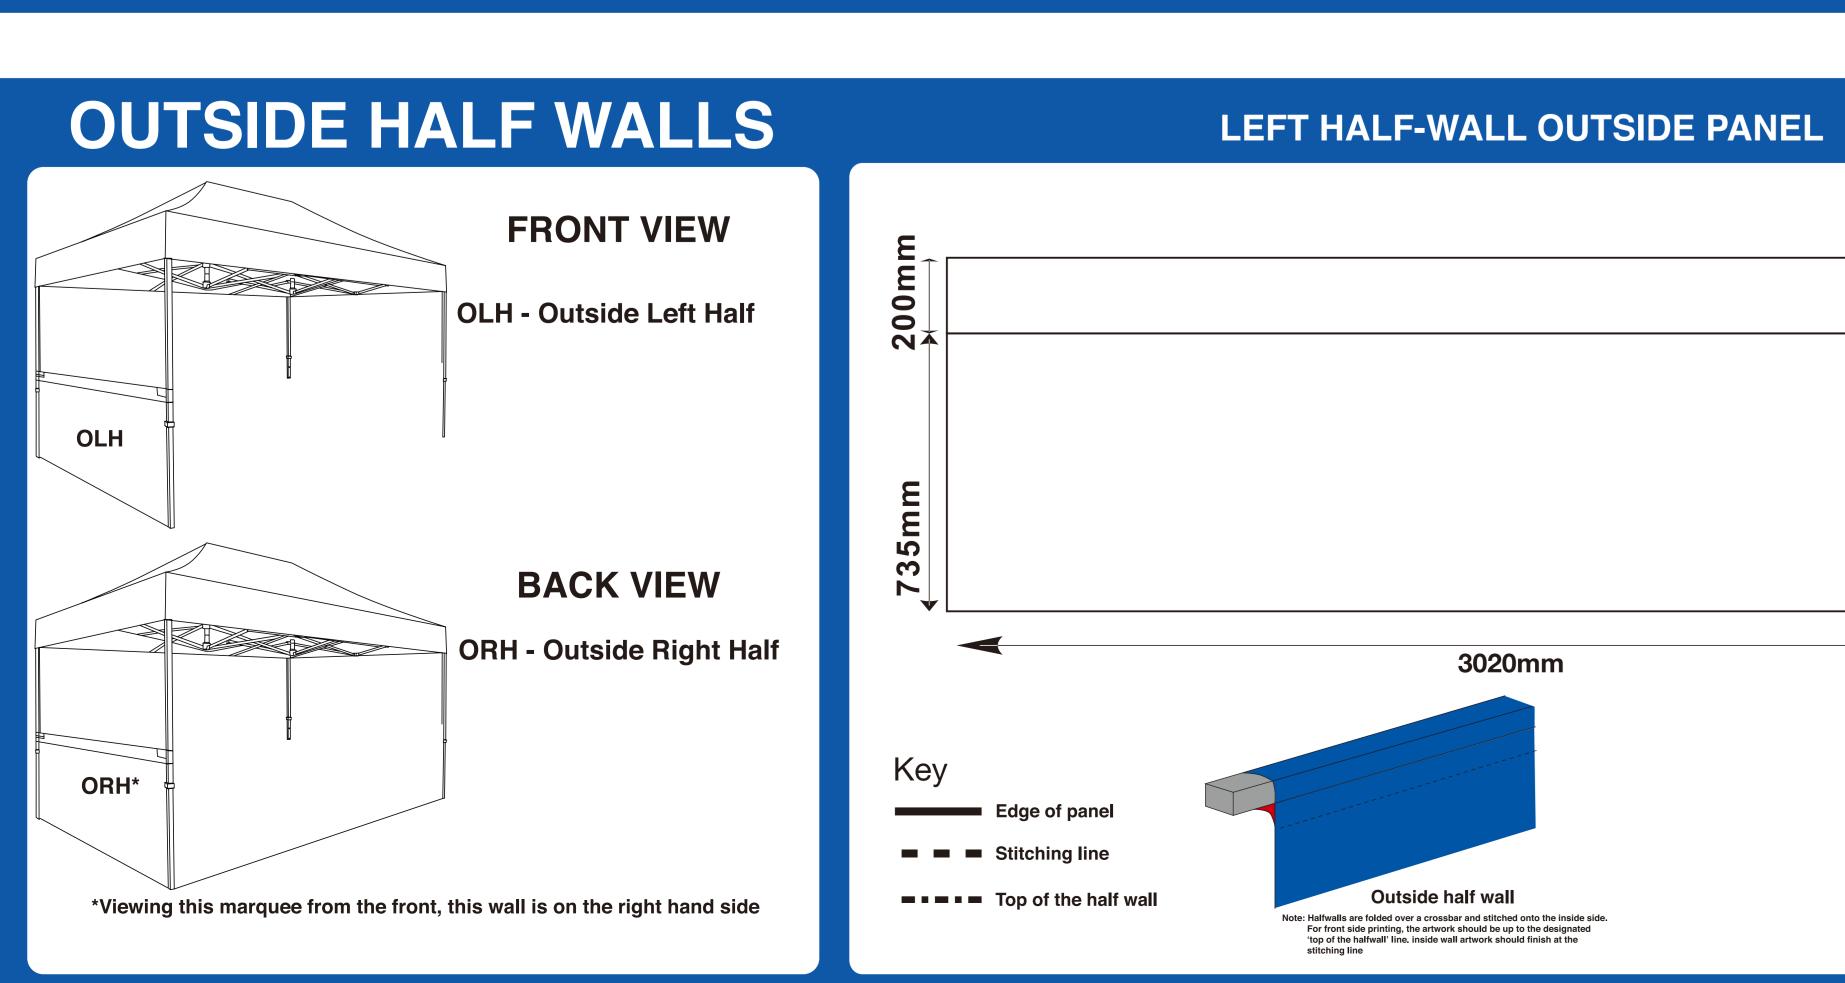

## **ARTWORK TEMPLATE:**

- Ensure all artwork is completed for sides selected when purchasing the gazebo.
- Place artwork in designated layer.
- Ensure artwork goes up to the edge of the panel.

### **PLEASE NOTE:**

For optimum printing results artwork documents should be submitted in vector format in either EPS or High Quality PDF.

Ensure that all text has been outlined, any images or placed items are linked within the document and that all layers have been flattened.

- No bleed or crop marks
- Set up your artwork in CMYK at 300dpi
- The artwork should be at **10%** of the total size
- Convert Pantone Colours To CMYK

CMYK Printing of Solid Black - To achieve a solid black in your artwork, please create solid black with the following colour reference: C:100 / M:100 / Y:100 / K:100