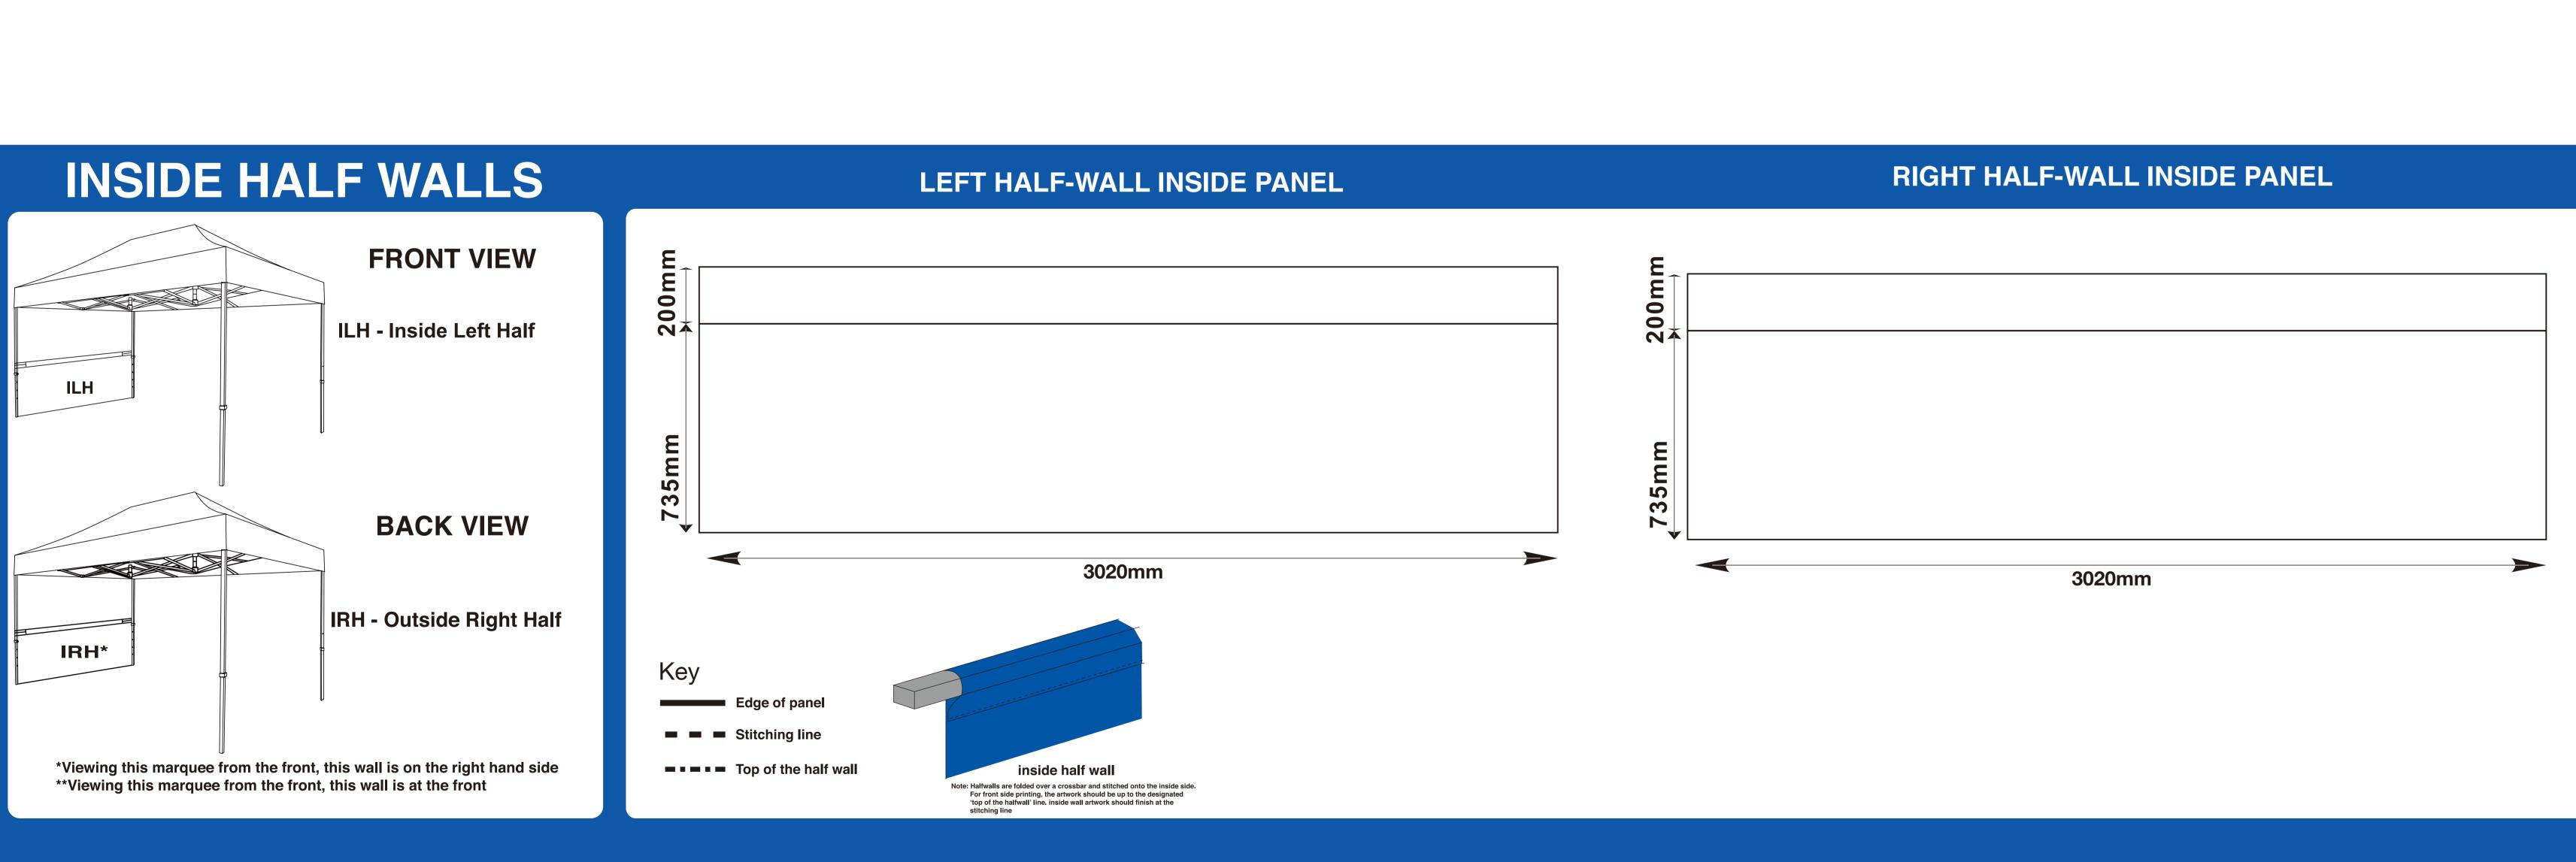

## **ARTWORK TEMPLATE:**

- Ensure all artwork is completed for sides selected when purchasing the gazebo.
- Place artwork in designated layer.
- Ensure artwork goes up to the edge of the panel.

### **PLEASE NOTE:**

For optimum printing results artwork documents should be submitted in vector format in either EPS or High Quality PDF.

Ensure that all text has been outlined, any images or placed items are linked within the document and that all layers have been flattened.

- No bleed or crop marks
- Set up your artwork in CMYK at 300dpi
- The artwork should be at **10%** of the total size
- Convert Pantone Colours To CMYK

CMYK Printing of Solid Black - To achieve a solid black in your artwork, please create solid black with the following colour reference: C:100 / M:100 / Y:100 / K:100