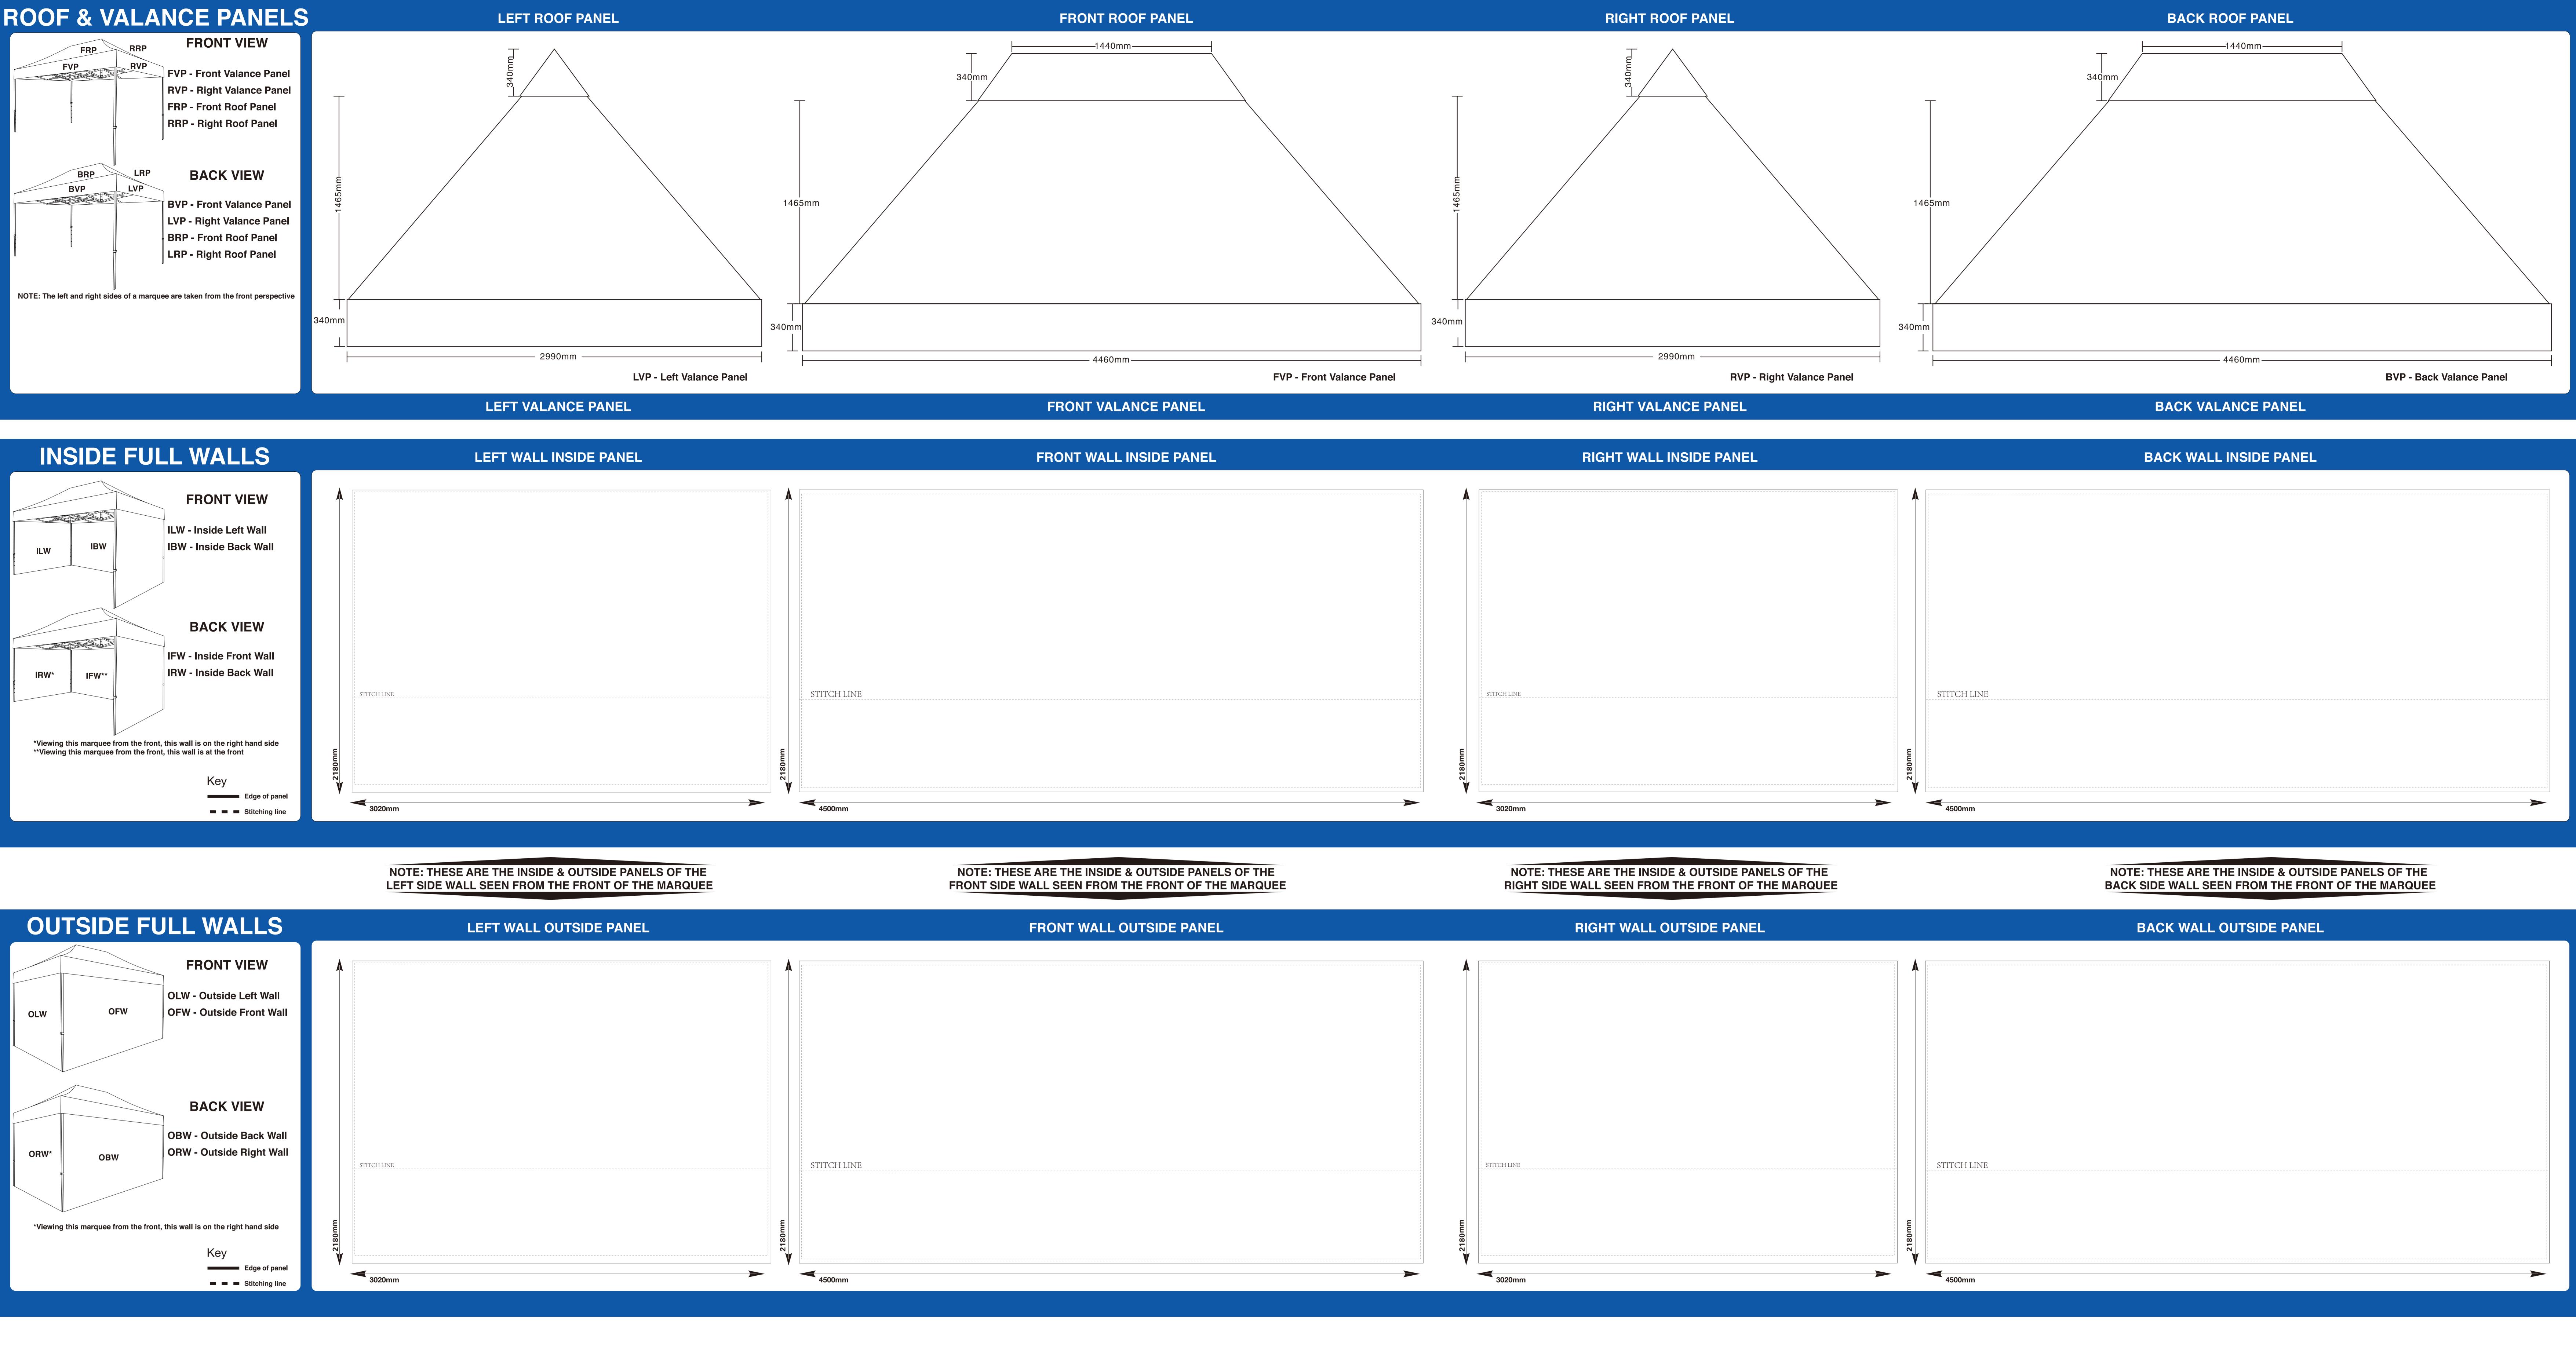

## **ARTWORK TEMPLATE:**

- Ensure all artwork is completed for sides selected when purchasing the gazebo.
- Place artwork in designated layer.
- Ensure artwork goes up to the edge of the panel.

### **PLEASE NOTE:**

For optimum printing results artwork documents should be submitted in vector format in either EPS or High Quality PDF.

Ensure that all text has been outlined, any images or placed items are linked within the document and that all layers have been flattened.

- No bleed or crop marks
- Set up your artwork in CMYK at 300dpi
- The artwork should be at **10%** of the total size
- Convert Pantone Colours To CMYK

CMYK Printing of Solid Black - To achieve a solid black in your artwork, please create solid black with the following colour reference: C:100 / M:100 / Y:100 / K:100