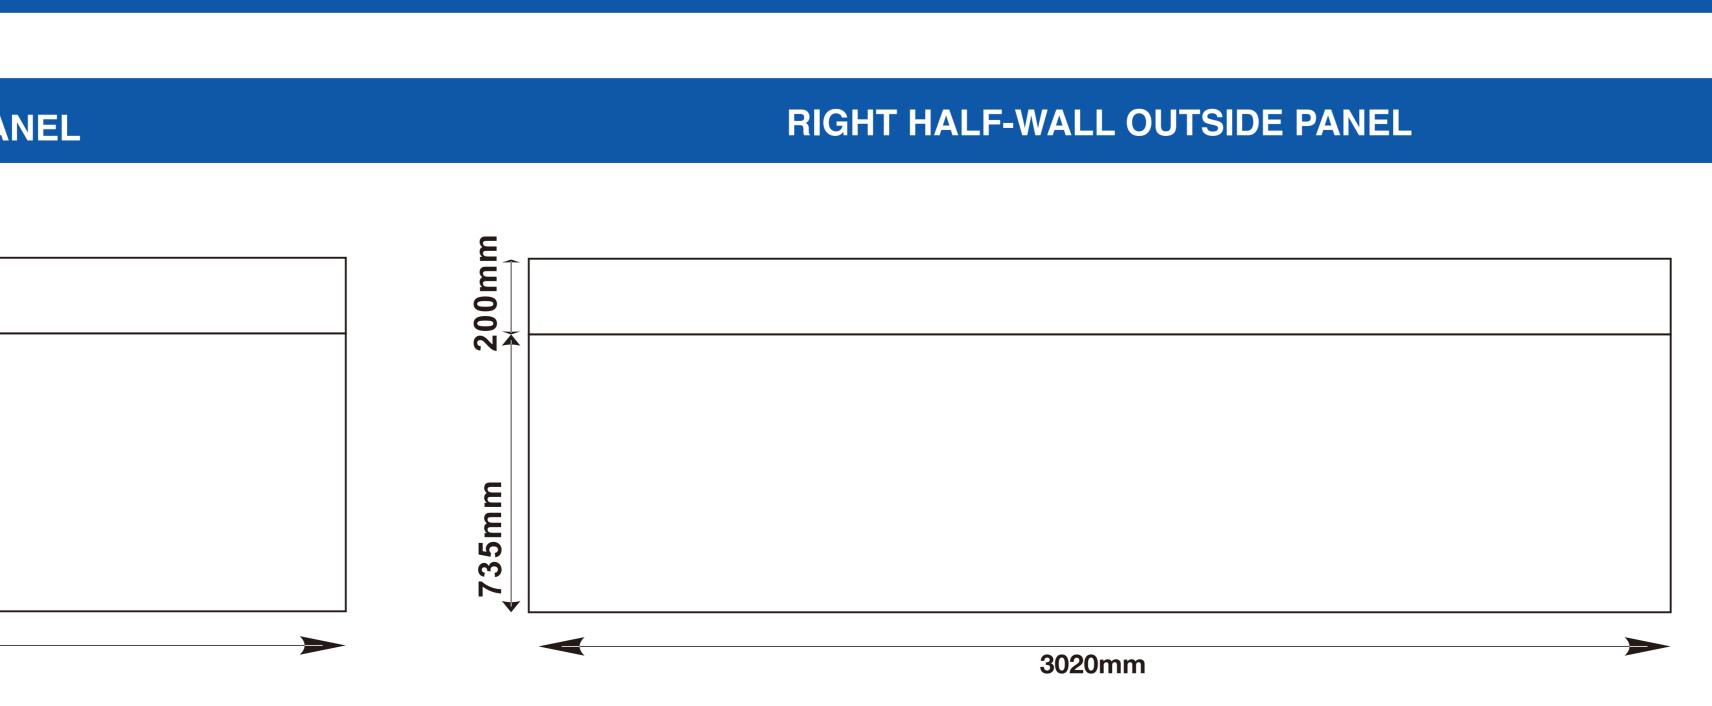

## **ARTWORK TEMPLATE:**

- Ensure all artwork is completed for sides selected when purchasing the gazebo.
- Place artwork in designated layer.
- Ensure artwork goes up to the edge of the panel.

### **PLEASE NOTE:**

For optimum printing results artwork documents should be submitted in vector format in either EPS or High Quality PDF.

Ensure that all text has been outlined, any images or placed items are linked within the document and that all layers have been flattened.

- No bleed or crop marks
- Set up your artwork in CMYK at 300dpi
- The artwork should be at **10%** of the total size
- Convert Pantone Colours To CMYK

CMYK Printing of Solid Black - To achieve a solid black in your artwork, please create solid black with the following colour reference: C:100 / M:100 / Y:100 / K:100