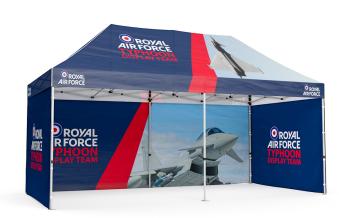

# **RHINO® 3X6 PRINTED GAZEBO TECHNICAL SPECIFICATIONS**

### **FEATURES:**

- 3m x 6m RHINO® Tent
- Build Your Own Exhibition Tent Kit
- Large Custom Printed Marquees
- Weatherproof Canopy And Walls
- Tool-Free Pop Up Tent Frame
- 40mm Hex Aluminium Frame
- Dye-Sublimation Printing
- Wheeled Transport Bag
- FREE Tent Pens & Anchoring Lines Included
- Full Wall And Half Walls Available

## **DIMENSIONS:**

| INSIDE<br>HEIGHT |                |
|------------------|----------------|
| 2950mm (Depth)   | 5950mm (Width) |

| OVERALL HEIGHTS (mm) | INSIDE HEIGHT (mm) |
|----------------------|--------------------|
| 3130                 | 1910               |
| 3215                 | 1990               |
| 3295                 | 2070               |
| 3355                 | 2160               |

FRAME WEIGHT - 44kg PERSON CAPACITY - Up To 16 People GRAPHIC WEIGHT - 420 Denier Polyester PU Coated WIND CAPACITY - 13-18 mph / 20-28 km/h Beaufort Scale 4 When **Correctly Anchored**