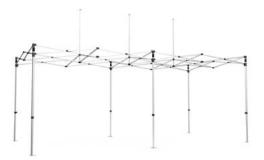

#### 40mm Hex Aluminium Frame

## **DIMENSIONS:**

| INSIDE<br>HEIGHT |                |
|------------------|----------------|
| 2950mm (Depth)   | 5950mm (Width) |

| OVERALL HEIGHTS (mm) | INSIDE HEIGHT (mm) |
|----------------------|--------------------|
| 3130                 | 1910               |
| 3215                 | 1990               |
| 3295                 | 2070               |
| 3355                 | 2160               |